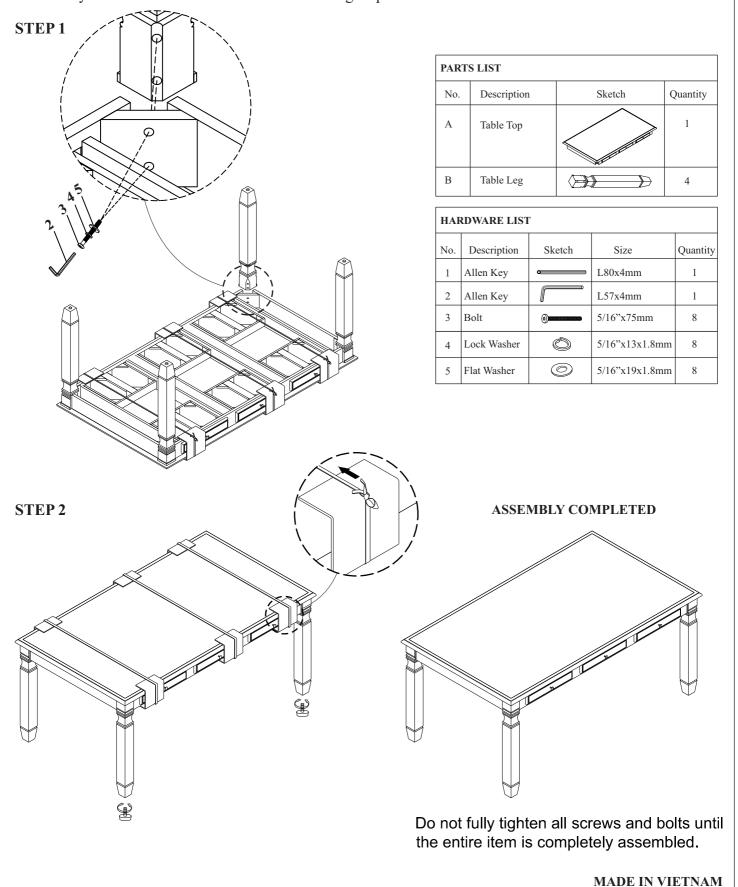

## ASSEMBLY INSTRUCTIONS ITEM NO: DVC041 DT / DVC051 DT 66X38 DNG TABLE - GLENDALE WHITE/PINE-BLACK/PINE

Thank you for purchasing this quality product. Be sure to check all packing material carefully for small parts that may have come loose inside the carton during shipment.

## ASSEMBLY COMPLETED

MADE IN VIETNAM