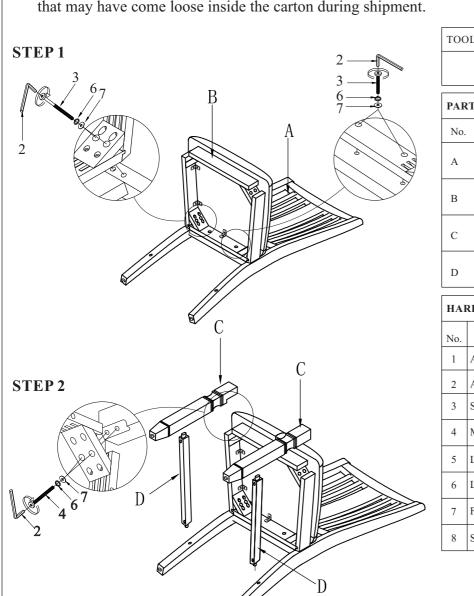

## ASSEMBLY INSTRUCTIONS ITEM NO: DVC041 DC / DVC051 DC SIDE CHAIR - GLENDALE WHITE/PINE - BLACK/PINE

Thank you for purchasing this quality product. Be sure to check all packing material carefully for small parts that may have come loose inside the carton during shipment.

| TOOLS REQUIRED (NOT PROVIDED) |
|-------------------------------|
|                               |

| PARTS LIST |                    |        |          |  |  |  |
|------------|--------------------|--------|----------|--|--|--|
| No.        | Description        | Sketch | Quantity |  |  |  |
| A          | Chair back         |        | 1        |  |  |  |
| В          | Seat               |        | 1        |  |  |  |
| С          | Front Leg L/R      |        | 2        |  |  |  |
| D          | Side Stretcher L/R |        | 2        |  |  |  |

| HARDWARE LIST |             |                   |               |          |  |  |
|---------------|-------------|-------------------|---------------|----------|--|--|
| No.           | Description | Sketch            | Size          | Quantity |  |  |
| 1             | Allen Key   | •                 | L80x4mm       | 1        |  |  |
| 2             | Allen Key   |                   | L57x4mm       | 1        |  |  |
| 3             | Short Bolt  | (a)               | 1/4"x45mm     | 2        |  |  |
| 4             | Medium Bolt | 0                 | 1/4"x65mm     | 4        |  |  |
| 5             | Long Bolt   | <u> </u>          | 1/4"x75mm     | 4        |  |  |
| 6             | Lock Washer | ٥                 | 1/4"x13x1.2mm | 10       |  |  |
| 7             | Flat Washer | 0                 | 1/4"x19x1.8mm | 10       |  |  |
| 8             | Screw       | <i></i> Øxxxxxxx> | 3/16"x38mm    | 4        |  |  |