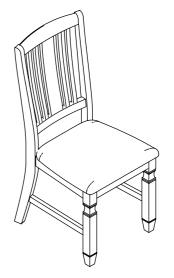

## ASSEMBLY INSTRUCTIONS ITEM NO: DVC041 DC / DVC051 DC SIDE CHAIR - GLENDALE WHITE/PINE - BLACK/PINE

Thank you for purchasing this quality product. Be sure to check all packing material carefully for small parts that may have come loose inside the carton during shipment.

| TOOLS REQUIRED (NOT PROVIDED) |
|-------------------------------|
|                               |

| PARTS LIST |                    |        |          |  |  |  |
|------------|--------------------|--------|----------|--|--|--|
| No.        | Description        | Sketch | Quantity |  |  |  |
| A          | Chair back         |        | 1        |  |  |  |
| В          | Seat               |        | 1        |  |  |  |
| С          | Front Leg L/R      |        | 2        |  |  |  |
| D          | Side Stretcher L/R |        | 2        |  |  |  |