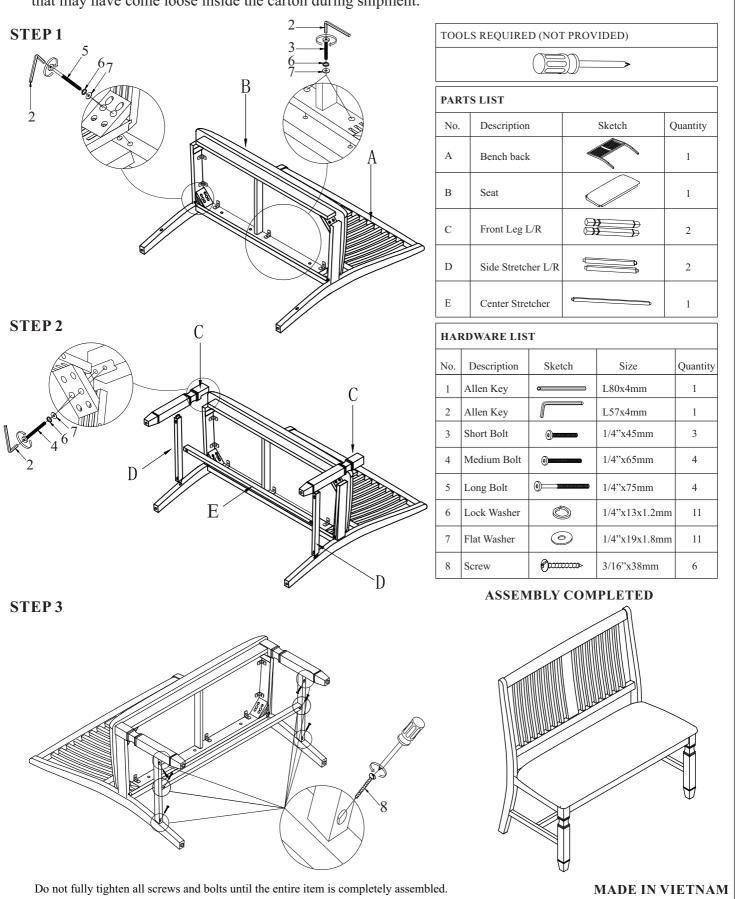

## ASSEMBLY INSTRUCTIONS ITEM NO: DVC041 DB/DVC051 DB DINING HT BENCH - GLENDALE WHITE/PINE - BLACK/PINE

Thank you for purchasing this quality product. Be sure to check all packing material carefully for small parts that may have come loose inside the carton during shipment.