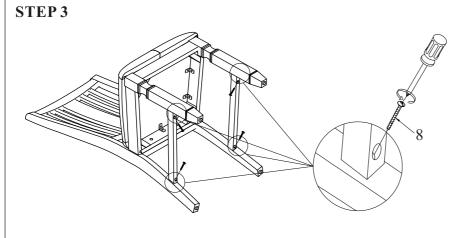

## ASSEMBLY INSTRUCTIONS ITEM NO: DVC041 DC / DVC051 DC SIDE CHAIR - GLENDALE WHITE/PINE - BLACK/PINE

Thank you for purchasing this quality product. Be sure to check all packing material carefully for small parts that may have come loose inside the carton during shipment.

| TOOLS REQUIRED (NOT PROVIDED) |
|-------------------------------|
|                               |

| PARTS LIST |                    |        |          |  |  |  |
|------------|--------------------|--------|----------|--|--|--|
| No.        | Description        | Sketch | Quantity |  |  |  |
| A          | Chair back         |        | 1        |  |  |  |
| В          | Seat               |        | 1        |  |  |  |
| С          | Front Leg L/R      |        | 2        |  |  |  |
| D          | Side Stretcher L/R |        | 2        |  |  |  |

| HARDWARE LIST |             |                   |               |          |  |  |
|---------------|-------------|-------------------|---------------|----------|--|--|
| No.           | Description | Sketch            | Size          | Quantity |  |  |
| 1             | Allen Key   | •                 | L80x4mm       | 1        |  |  |
| 2             | Allen Key   |                   | L57x4mm       | 1        |  |  |
| 3             | Short Bolt  | (a)               | 1/4"x45mm     | 2        |  |  |
| 4             | Medium Bolt | 0                 | 1/4"x65mm     | 4        |  |  |
| 5             | Long Bolt   | <u> </u>          | 1/4"x75mm     | 4        |  |  |
| 6             | Lock Washer | ٥                 | 1/4"x13x1.2mm | 10       |  |  |
| 7             | Flat Washer | 0                 | 1/4"x19x1.8mm | 10       |  |  |
| 8             | Screw       | <i></i> Øxxxxxxx> | 3/16"x38mm    | 4        |  |  |