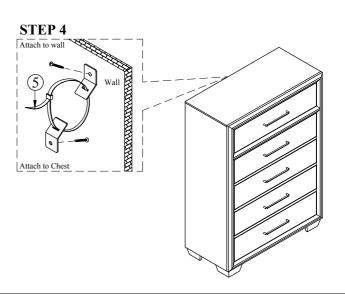

| TOOLS REQUIRED (NOT PROVI | DE | ED) |
|---------------------------|----|-----|
| PHILIP SCREW DRIVER       | 1  | PC  |

| HARDWARE LIST |   |                    |         |   |  |  |  |
|---------------|---|--------------------|---------|---|--|--|--|
| NO.           |   | DESCRIPTION        | QTY     |   |  |  |  |
| 1             | 0 | BOLT               | M6 x 35 | 8 |  |  |  |
| 2             | 0 | SPRING WASHER      | M8      | 8 |  |  |  |
| 3             | 0 | FLAT WASHER        | M8 x 18 | 8 |  |  |  |
| 4             |   | ALLEN KEY          | M4      | 1 |  |  |  |
| 5             | P | TIPPING RESTRAINT  |         | 1 |  |  |  |
| 6             |   | STRAIGHT ALLEN KEY | / M4    | 1 |  |  |  |