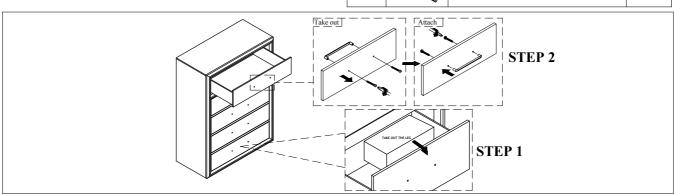

## **ASSEMBLY INSTRUCTION**

ITEM #: 1913-150R 5 DRAWER CHEST-DAKOTA GRAY

NOTE : THIS ITEM NOT RECOMMENDED FOR COMMERCIAL USE KEEP THIS DOCUMENT FOR REFERENCE IN CASE PARTS ARE NEEDED

DO NOT TIGHTEN SCREWS UNTIL COMPLETELY ASSEMBLED!!