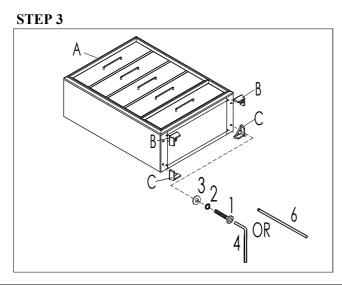

| PARTS LIST |               |             |     |  |  |  |
|------------|---------------|-------------|-----|--|--|--|
| NO.        |               | DESCRIPTION | QTY |  |  |  |
| Α          |               | CHEST       | 1   |  |  |  |
| В          | $\Rightarrow$ | FRONT LEG   | 2   |  |  |  |
| С          | <b>\$</b>     | BACK LEG    | 2   |  |  |  |

| TOOLS REQUIRED (NOT PROVI | DE | ED) |
|---------------------------|----|-----|
| PHILIP SCREW DRIVER       | 1  | PC  |

| HARDWARE LIST |   |                    |         |   |  |  |  |
|---------------|---|--------------------|---------|---|--|--|--|
| NO.           |   | DESCRIPTION        | QTY     |   |  |  |  |
| 1             | 0 | BOLT               | M6 x 35 | 8 |  |  |  |
| 2             | 0 | SPRING WASHER      | M8      | 8 |  |  |  |
| 3             | 0 | FLAT WASHER        | M8 x 18 | 8 |  |  |  |
| 4             |   | ALLEN KEY          | M4      | 1 |  |  |  |
| 5             | P | TIPPING RESTRAINT  |         | 1 |  |  |  |
| 6             |   | STRAIGHT ALLEN KEY | / M4    | 1 |  |  |  |