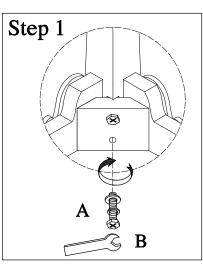

Thank you for purchasing this quality product. Be sure to check all packing material carefully for small parts, that may have come loose inside the carton during shipment.

| HARDWARE LIST |             |                                    |                                     |   |  |
|---------------|-------------|------------------------------------|-------------------------------------|---|--|
| No.           | Description |                                    | Q'ty                                |   |  |
| Α             | Othe        | Bolt<br>Flat washer<br>Lock washer | Φ 1/4"*45mm<br>Φ6/Φ 19mm<br>Φ6/Φ9mm | 8 |  |
| В             | h           | Wrench                             | 10mm                                | 1 |  |
| С             | Omme        | Screw                              | Φ4*40                               | 8 |  |

Do not tighten all the bolts until final assembly step.

**MADE IN VIETNAM**