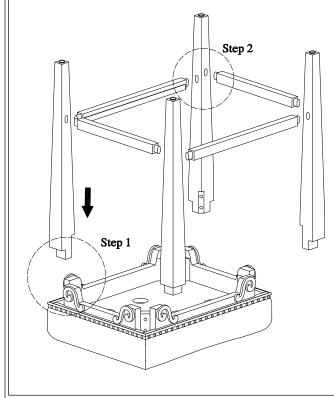

Thank you for purchasing this quality product. Be sure to check all packing material carefully for small parts, that may have come loose inside the carton during shipment.

| HARDWARE LIST |             |                                    |                                     |   |  |
|---------------|-------------|------------------------------------|-------------------------------------|---|--|
| No.           | Description |                                    | Q'ty                                |   |  |
| Α             | Othe        | Bolt<br>Flat washer<br>Lock washer | Φ 1/4"*45mm<br>Φ6/Φ 19mm<br>Φ6/Φ9mm | 8 |  |
| В             | h           | Wrench                             | 10mm                                | 1 |  |
| С             | Omme        | Screw                              | Φ4*40                               | 8 |  |

Do not tighten all the bolts until final assembly step.

**MADE IN VIETNAM**