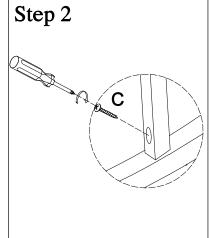

Thank you for purchasing this quality product. Be sure to check all packing material carefully for small parts, that may have come loose inside the carton during shipment.

| HARDWARE LIST |             |                                    |                                     |   |  |
|---------------|-------------|------------------------------------|-------------------------------------|---|--|
| No.           | Description |                                    | Q'ty                                |   |  |
| Α             | Othe        | Bolt<br>Flat washer<br>Lock washer | Φ 1/4"*45mm<br>Φ6/Φ 19mm<br>Φ6/Φ9mm | 8 |  |
| В             | h           | Wrench                             | 10mm                                | 1 |  |
| С             | Omme        | Screw                              | Φ4*40                               | 8 |  |