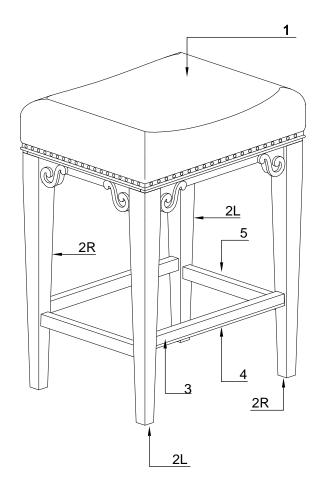

|     | PARTS LIST                           |                                       |      |  |  |  |
|-----|--------------------------------------|---------------------------------------|------|--|--|--|
| No. | Description                          | Picture                               | Q'ty |  |  |  |
| 1   | Seat frame                           |                                       | 1    |  |  |  |
| 2   | Left & Right legs                    | a a a a a a a a a a a a a a a a a a a | 4    |  |  |  |
| 3   | Metal kick plate<br>(pre-attachment) | Ŵ                                     | 1    |  |  |  |
| 4   | Front stretcher                      |                                       | 2    |  |  |  |
| 5   | Side Stretchers                      |                                       | 2    |  |  |  |