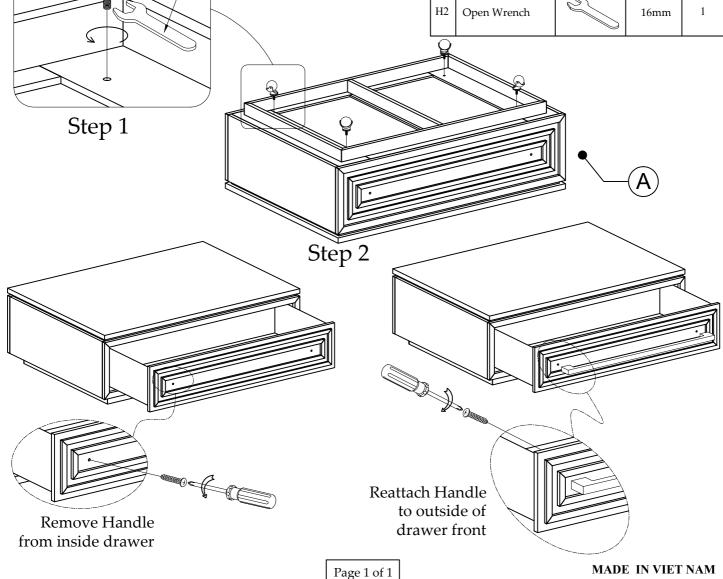

**Step 1**: If the Casters (H1) will not be used, remove them using the Open Wrench (H2) as shown in the picture. Casters provide an element of convenient mobility; however, possible damage could occur to some types of hardwood flooring.

<u>Step 2</u>: Carefully set the Table upright and open the drawers and using your screwdriver, remove the screws attaching the Handles and reattach to the outside of the drawer fronts.

| PARTS LIST: |             |        |          |  |  |  |  |
|-------------|-------------|--------|----------|--|--|--|--|
| No.         | Description | Sketch | Quantity |  |  |  |  |
| A           | Table       |        | 1        |  |  |  |  |
|             |             |        |          |  |  |  |  |