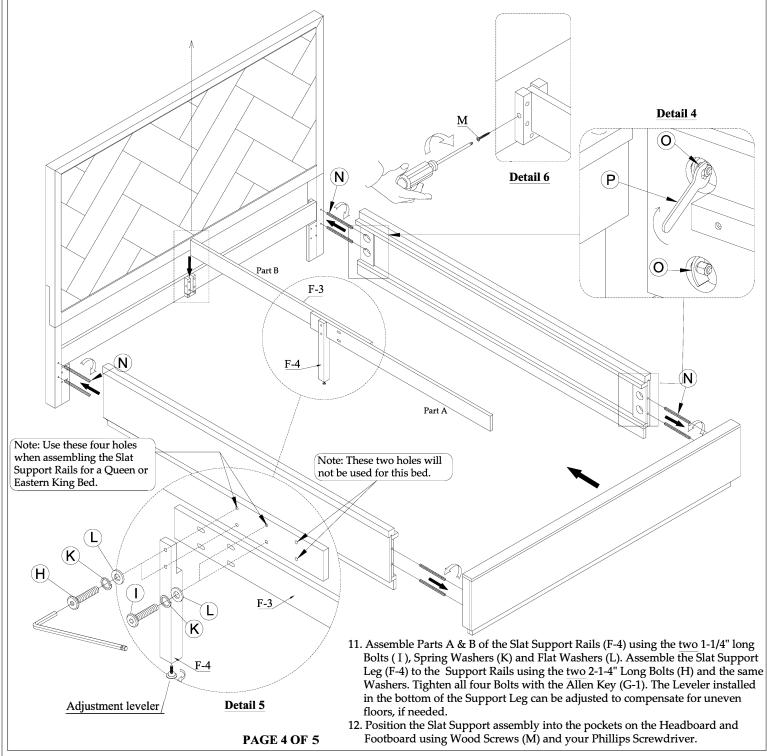

|     | Description        | Sketch           | Quantity     |   |
|-----|--------------------|------------------|--------------|---|
| F-1 | Footboard          |                  | 1            |   |
| F-2 | King Roll Slat     |                  | 1Set (15pcs) | - |
| F-3 | Slat Support Rails | Part B<br>Part A | 2            |   |
| F-4 | Slat Support Leg   |                  | 1            | - |
|     |                    |                  |              |   |

| No. | Description           | Sketch   | Size           | Quantity |
|-----|-----------------------|----------|----------------|----------|
| Н   | Allen Head Bolt       |          | Ø1/4" x 2-1/4" | 2        |
| I   | Allen Head Bolt       | annan (b | Ø1/4" x 1-1/2" | 2        |
| K   | Spring Washer         | Ð        | Ø1/4"          | 4        |
| L   | Flat Washer           | 0        | Ø1/4"          | 4        |
| М   | Wood Screw            | Oundan   | Ø4 X 30mm      | 32       |
| G-1 | 'L'-Allen<br>Key      | $\frown$ | 4mm*2-1/2"     | 1        |
| G-2 | Straight Allen<br>Key |          | 4mm*4"         | 1        |
| -   | TOOLS REQUIRE         |          | OVIDED)        |          |

| PART | PARTS LIST: 35072 QN/KG RAILS    |        |               |          |  |  |
|------|----------------------------------|--------|---------------|----------|--|--|
| No.  | Description                      | Sketch |               | Quantity |  |  |
| R    | Queen / Eastern<br>King Bed Rail |        |               | 2        |  |  |
| HARI | HARDWARE LIST: 35072 QN/KG RAILS |        |               |          |  |  |
| No.  | Description                      | Sketch | Size          | Quantity |  |  |
| N    | All-Thread Bolt                  |        | 5/16" x 4-1/2 | 2" 8     |  |  |
| 0    | Ø5/16"-18 Arc<br>Washer & Nut    | (e     | 5/16" x 13m   | m 8      |  |  |
| Р    | Open Wrench                      | No.    | 13mm          | 1        |  |  |

#### Steps:

6. Lean the back of the Headboard against the wall where the Bed will be assembled.

7. Install all the All-Thread Bolts (N) into the metal threaded inserts installed in the Headboard Legs and into the metal inserts on the Footboard. 8. Carefully position one end of one Bed Rail (R) onto the All-thread Bolts on the Headboard and connect using the Arc Washer & Nut

(O). Only partially tighten the Nuts until the Footboard has been connected. Repeat for other Bed Rail.

9. Position and connect the Footboard (F-1) to the other end of the Bed Rails, attaching as in the previous Steps.

10. Carefully align the Footboard to be 'square' with the Headboard. Using the Open Wrench (P) tighten all Hex Nuts attaching the Side Rails to the Headboard and Footboard. (**Detail 4**).