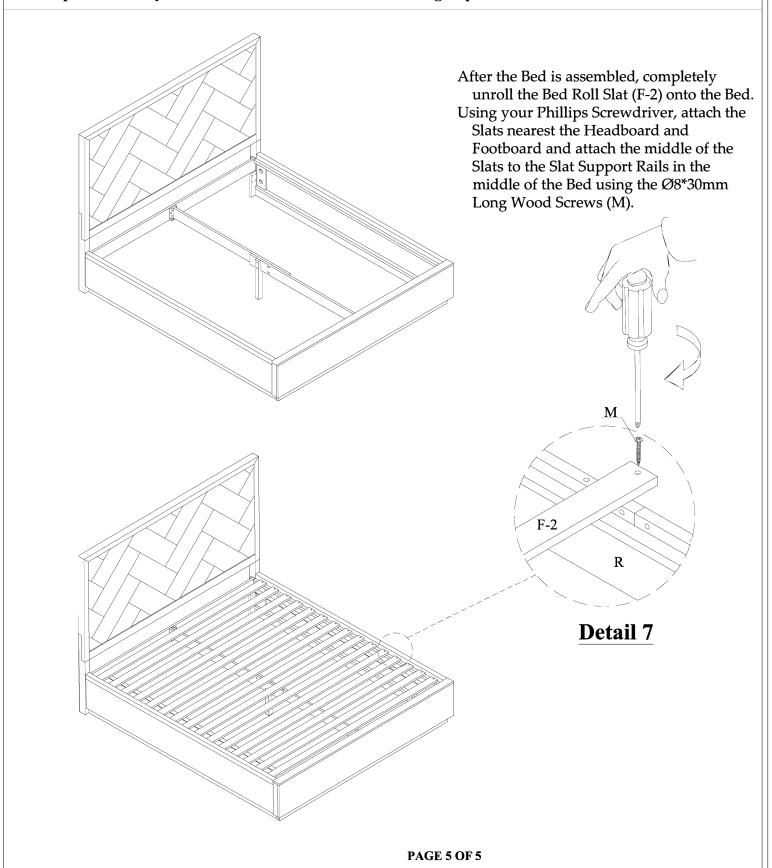

#### Steps:

6. Lean the back of the Headboard against the wall where the Bed will be assembled.

7. Install all the All-Thread Bolts (N) into the metal threaded inserts installed in the Headboard Legs and into the metal inserts on the Footboard. 8. Carefully position one end of one Bed Rail (R) onto the All-thread Bolts on the Headboard and connect using the Arc Washer & Nut

(O). Only partially tighten the Nuts until the Footboard has been connected. Repeat for other Bed Rail.

9. Position and connect the Footboard (F-1) to the other end of the Bed Rails, attaching as in the previous Steps.

10. Carefully align the Footboard to be 'square' with the Headboard. Using the Open Wrench (P) tighten all Hex Nuts attaching the Side Rails to the Headboard and Footboard. (**Detail 4**).