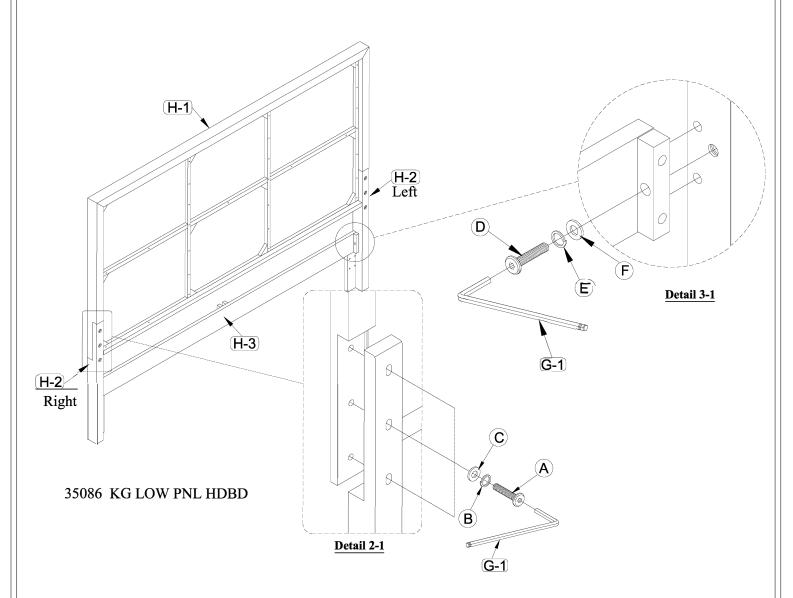

Thank you for purchasing this quality product. Be sure to check all packing material carefully for small parts that may have come loose inside the carton during shipment.

| PART | <b>S LIST: 35</b> | 086 KG LOW PNL HDB | 5 KG LOW PNL HDBD     |  |  |
|------|-------------------|--------------------|-----------------------|--|--|
| No.  | Description       | Sketch             | Quantity              |  |  |
| H-1  | Panel             |                    | 1                     |  |  |
| H-2  | Leg               | Left Right         | 1 - Left<br>1 - Right |  |  |
| Н-3  | Stretcher         |                    | 1                     |  |  |

| HARI | HARDWARE LIST:        |          |                |          |  |
|------|-----------------------|----------|----------------|----------|--|
| No.  | Description           | Sketch   | Size           | Quantity |  |
| Α    | Allen Head Bolt       |          | Ø 5/16" x 2"   | 6        |  |
| В    | Spring Washer         | P        | Ø 5/16"        | 6        |  |
| C    | Flat Washer           | 0        | Ø 5/16"        | 6        |  |
| D    | Allen Head Bolt       |          | Ø1/4" x 1-1/2" | 2        |  |
| Е    | Spring Washer         | Ð        | Ø 1/4"         | 2        |  |
| F    | Flat Washer           | 0        | Ø 1/4"         | 2        |  |
| G-1  | 'L'-Allen Key         | $\frown$ | 4mm*2-1/2"     | 1        |  |
| G-2  | Straight Allen<br>Key |          | 4mm*4"         | 1        |  |

ASSEMBLY STEPS:

1. Place the Headboard Panel (H-1) face down on the soft surface.

2. Attach the Left and Right Legs (H-2) to the back of the Headboard Panel using the Allen-Head Bolts (A), Spring Washers (B) and Flat Washers (C). Do not fully tighten Bolts until after next step.

3. Attach the Stretcher (H-3) to the Legs as shown using the Allen-Head Bolts (D), Spring Washers (E) and Flat Washers (F). Do not fully tighten Bolts until after next step.

4. Adjust parts for correct fit if necessary and tighten all Bolts using the Allen Key (G-1).

5. Carefully lean the assembled Headboard against the wall where the bed will be used.

Note: There are levelers installed in the bottom of the Posts which can be adjusted if needed, to align the Headboard with the Nightstands.