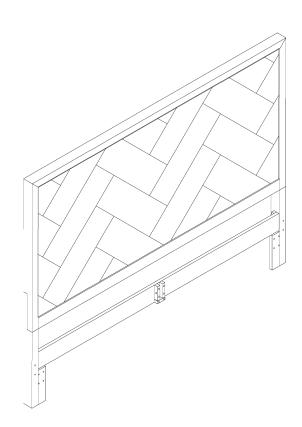

#### **ASSEMBLY INSTRUCTIONS**

ITEM NO.: 35086 -- KG PNL HB - ZEN URBAN GRAY

35081 -- KG PNL FB - ZEN URBAN GRAY &

35072 -- QN/KG PNL RLS- ZEN URBAN GRAY &

- & 35073 -- Q/K STRG RL W/DRW- ZEN URBAN GRAY
- & 35074 -- Q/K STRG PNL RAIL- ZEN URBAN GRAY

Thank you for purchasing this quality product. Be sure to check all packing material carefully for small parts that may have come loose inside the carton during shipment.

| PART | <b>S LIST: 35</b> | 086 KG LOW PNL HDB | 5 KG LOW PNL HDBD     |  |  |
|------|-------------------|--------------------|-----------------------|--|--|
| No.  | Description       | Sketch             | Quantity              |  |  |
| H-1  | Panel             |                    | 1                     |  |  |
| H-2  | Leg               | Left Right         | 1 - Left<br>1 - Right |  |  |
| Н-3  | Stretcher         |                    | 1                     |  |  |