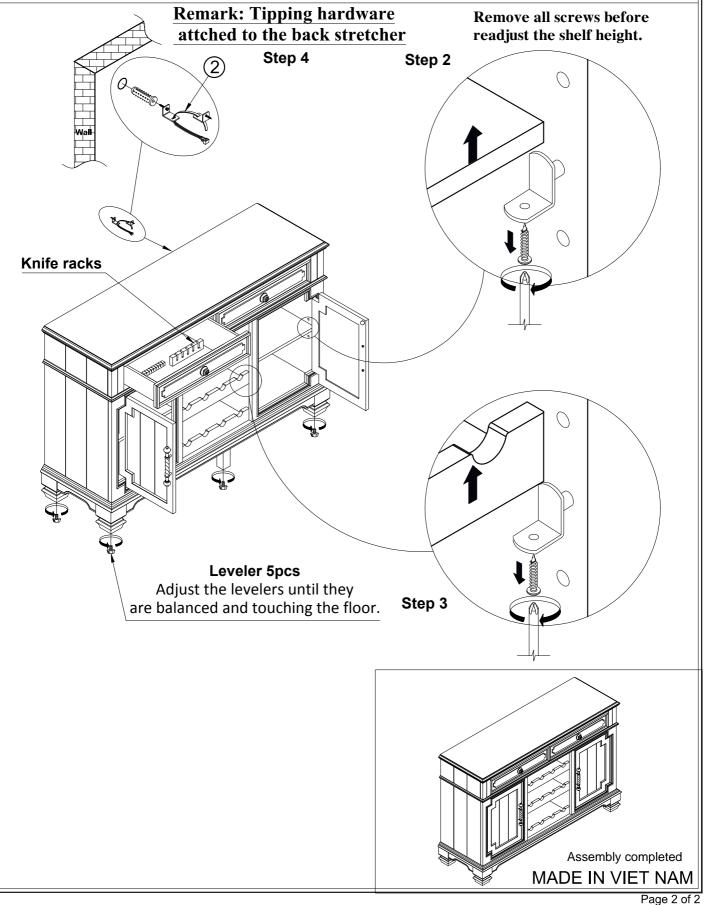

| NO. |   | Hardware List                   | Q' TY |
|-----|---|---------------------------------|-------|
| 1 . |   | Φ 5/16" * 18*2"L Allen Bolt     | 8     |
|     |   | Φ 5/16" *Φ 13mm Spring washer   | 8     |
|     |   | Φ 5/16" *Φ22mm*2mmT Flat washer | 8     |
|     |   | Allen wrench (4mm)              | 1     |
|     |   | Allen key (4mm)                 | 1     |
| 2   | Z | Furniture tipping restraint     | 1     |