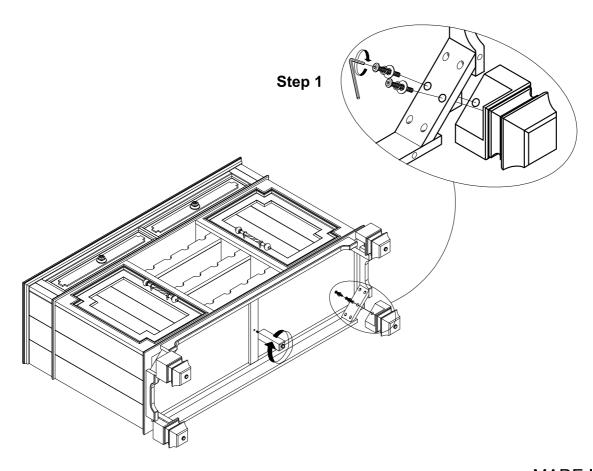

| NO. |   | Hardware List                   | Q' TY |
|-----|---|---------------------------------|-------|
| 1 . |   | Φ 5/16" * 18*2"L Allen Bolt     | 8     |
|     |   | Φ 5/16" *Φ 13mm Spring washer   | 8     |
|     |   | Φ 5/16" *Φ22mm*2mmT Flat washer | 8     |
|     |   | Allen wrench (4mm)              | 1     |
|     |   | Allen key (4mm)                 | 1     |
| 2   | Z | Furniture tipping restraint     | 1     |