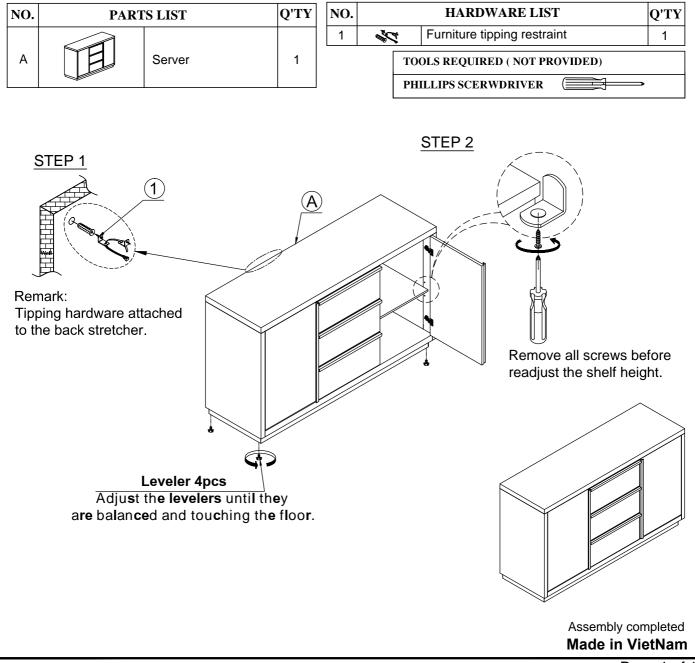

## **Assembly Instructions**

## CHBIJS SERVER-GAVIN BROWNSTONE CHBIJSL SERVER-GAVIN GRAYSTONE

Thank you for purchasing this quality product. Be sure to check all packing material carefully for small parts, which may have come loose inside the carton during shipment. Identify and count all parts and compare with the HARDWARE LIST below.

Caution: Please read instructions thoroughly before unpacking assembly parts.

- 1. We recommend that you should assemble this product with the assistance of another person; this will make assembly easier, and will help to eliminate damage to the product or injury to persons during assembly.
- 2. Please do not over tighten screws or bolts until the assembly is completed.
- 3. Please put all parts on a non abrasive floor before assembly, and follow the assembly steps to assemble your newly purchased product correctly and efficiently.