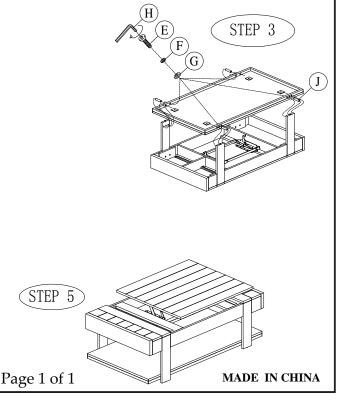

Thank you for purchasing this quality product. Be sure to check all packing material carefully for small parts that may have come loose inside the carton during shipment.

- Step 1: Place the Table Top (A) upside down on a soft non-abrasive surface.
- Step 2: Attach the Legs (C) to the underneath side of the Table Top with the 1-1/4" long Bolts (D), Spring Washers (F) and Flat Washers (G).
- Step 3: Attach the Shelf (B) to the bottom of the Legs with the dowel (J), the 1-1/2" long Bolts (E) and Washers as in previous step. Adjust parts for fit to each other if necessary and tighten all Bolts with the Allen Wrench (H or I).
- Step 4: If the Casters (K) will be used: Attach to the bottom of the Shelf and tighten with the Open Wrench (L).
- To prevent possible damage to some types of flooring, never roll casters on unprotected hardwood or vinyl flooring.
- Step 5: Carefully set the assembled Table upright.