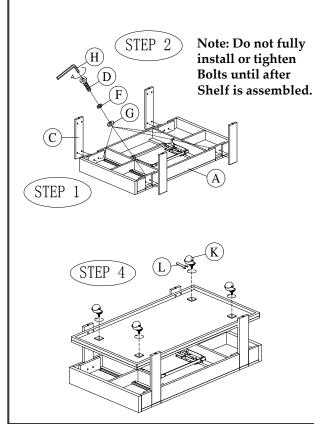

Thank you for purchasing this quality product. Be sure to check all packing material carefully for small parts that may have come loose inside the carton during shipment.

- Step 1: Place the Table Top (A) upside down on a soft non-abrasive surface.
- Step 2: Attach the Legs (C) to the underneath side of the Table Top with the 1-1/4" long Bolts (D), Spring Washers (F) and Flat Washers (G).
- Step 3: Attach the Shelf (B) to the bottom of the Legs with the dowel (J), the 1-1/2" long Bolts (E) and Washers as in previous step. Adjust parts for fit to each other if necessary and tighten all Bolts with the Allen Wrench (H or I).
- Step 4: If the Casters (K) will be used: Attach to the bottom of the Shelf and tighten with the Open Wrench (L).
- To prevent possible damage to some types of flooring, never roll casters on unprotected hardwood or vinyl flooring.
- Step 5: Carefully set the assembled Table upright.