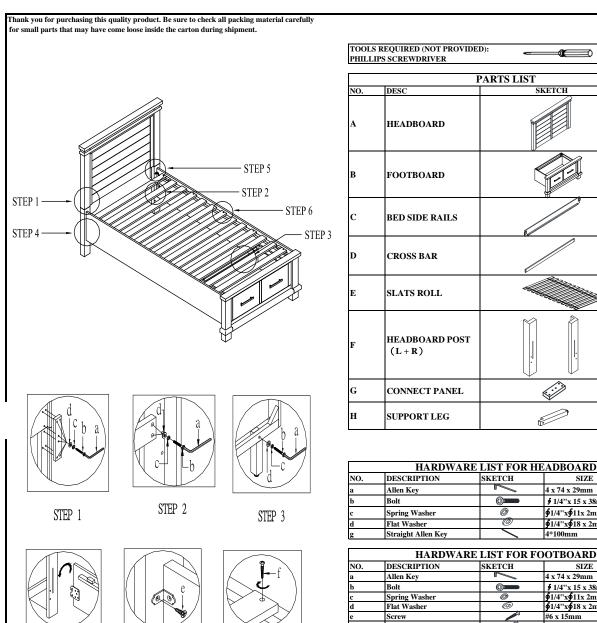

- STEP 1: ATTACH CONNECT PANEL (G) TO HEADBOARD POST (F) HEADBOARD (A) BY USING ALLEN KEY (a), BOLT (b), SPRING WASHER (c) AND FLAT WASHER (d).
- STEP 2: ATTACH CROSS BAR (D) TO THE HEADBOARD POST (F) BY USING ALLEN KEY (a), BOLT (b), SPRING WASHER (c) AND FLAT WASHER (d).

STEP 6

- STEP 3: ATTACH SUPPORT LEGS ( H ) TO THE STORAGE FOOTBOARD (B) BY USING ALLEN KEY (a), BOLT (b), SPRING WASHER (c), FLAT WASHER (d).
- STEP 4: HANG SIDE RAILS (C) TO THE HEADBOARD POST (F) AND FOOTBOARD (B). STEP 5: SECURE SIDE REAILS (C) WITH HEADBOARD POST (F) BY USING SCREW (e).

STEP 5

STEP 6: ATTACH SLATS (E) TO SIDE RAILS (C) BY USING SCREW (f).

## IMPORTANT NOTE:

STEP 4

- 1. HARDWARE BAG FOR HEADBOARD IS PACKED WITH HEADBOARD.
- 2. HARDWARE BAG FOR FOOTBOARD AND SLATS IS PACKED WITH FOOTBOARD.

Made In Vietnam

Straight Allen Key