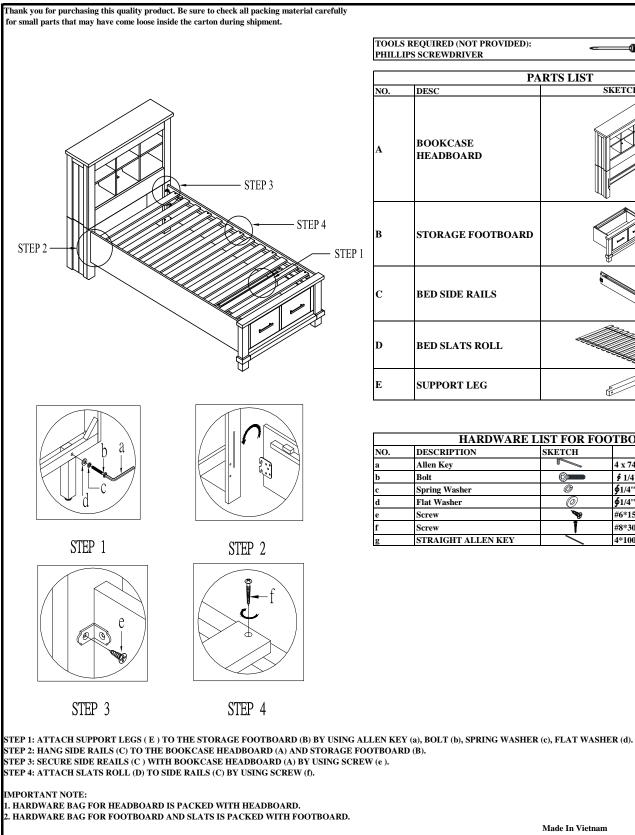

## **ASSEMBLY INSTRUCTIONS**

## ITEM NO.: 3650&3651-46H/46USF/18R TW BOOKCASE BED W/STORAGE FOOTBOARD & RAILS -**TRIBECA YTH**

| PARTS LIST |                       |        |       |  |  |  |
|------------|-----------------------|--------|-------|--|--|--|
| NO.        | DESC                  | SKETCH | Q'TY  |  |  |  |
| A          | BOOKCASE<br>HEADBOARD |        | 1 PC  |  |  |  |
| В          | STORAGE FOOTBOARD     |        | 1 PC  |  |  |  |
| С          | BED SIDE RAILS        |        | 2 PCS |  |  |  |
| D          | BED SLATS ROLL        |        | 1 SET |  |  |  |
| E          | SUPPORT LEG           |        | 2 PCS |  |  |  |

| HARDWARE LIST FOR FOOTBOARD |                    |          |                    |       |  |  |
|-----------------------------|--------------------|----------|--------------------|-------|--|--|
| NO.                         | DESCRIPTION        | SKETCH   | SIZE               | Q'TY  |  |  |
| a                           | Allen Key          |          | 4 x 74 x 29mm      | 1 PC  |  |  |
| b                           | Bolt               | 0        | ∮ 1/4"x 15 x 38mm  | 2 PCS |  |  |
| с                           | Spring Washer      | Ø        | ∮1/4''x∮11x 2mm T  | 2 PCS |  |  |
| d                           | Flat Washer        | 0        | ∮1/4''x∮18 x 2mm T | 2 PCS |  |  |
| e                           | Screw              | <b>N</b> | #6*15mm            | 4 PCS |  |  |
| f                           | Screw              | I        | #8*30mm            | 10 PC |  |  |
| g                           | STRAIGHT ALLEN KEY |          | 4*100mm            | 1 PC  |  |  |

Made In Vietnam

EXCLUSIVE AMERICAN SIGNATURE DESIGN-DO NOT REPRODUCE WITHOUT WRITTEN PERMISSION

Page 1 of 1