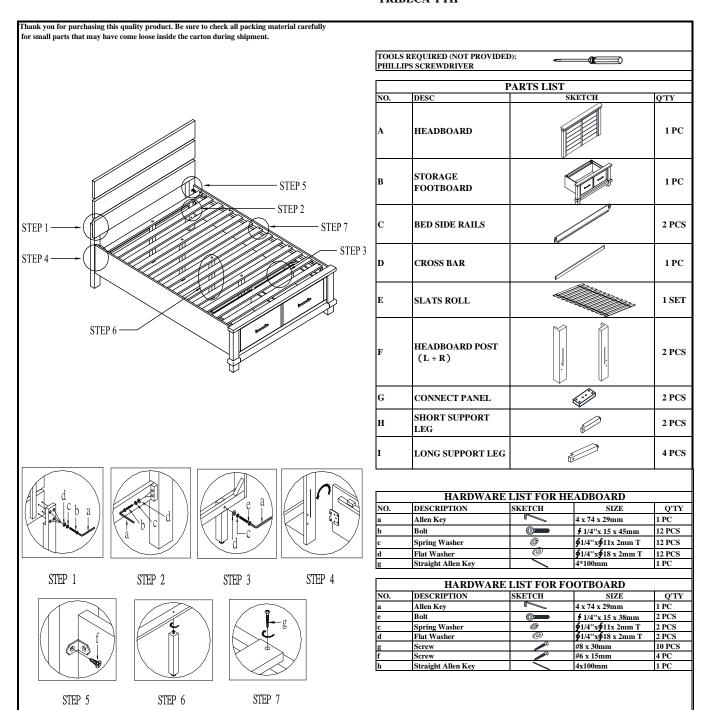

## **ASSEMBLY INSTRUCTIONS**

ITEM NO.: 3650&3651-20H/47USF/18R FL PLANK HB W/STORAGE FOOTBOARD & RAILS -TRIBECA YTH

STEP 1: ATTACH HEADBOARD POST (F) HEADBOARD (A) BY USING ALLEN KEY (a), BOLT (b), SPRING WASHER (c) AND FLAT WASHER (d).

STEP 2: ATTACH CROSS BAR (D) TO THE HEADBOARD POST (F) BY USING ALLEN KEY (a), BOLT (b), SPRING WASHER (c) AND FLAT WASHER (d).

STEP 3: ATTACH SHORT SUPPORT LEGS ( H ) TO THE STORAGE FOOTBOARD (B) BY USING ALLEN KEY (a), BOLT (e), SPRING WASHER (c), FLAT WASHER (d).

STEP 4: HANG SIDE RAILS (C) TO THE HEADBOARD POST (F) AND FOOTBOARD (B).

STEP 5: SECURE SIDE REAILS (C) WITH HEADBOARD POST (F) BY USING SCREW (f).

STEP 6: ATTACH LONG SUPPORT LEG (I) TO SLATS ROLL (E) BY TURNING CLOCKWISE.

STEP 7: ATTACH SLATS (E) TO SIDE RAILS (C) BY USING SCREW (g).

## IMPORTANT NOTE:

- 1. HARDWARE BAG FOR HEADBOARD IS PACKED WITH HEADBOARD.
- 2. HARDWARE BAG FOR FOOTBOARD AND SLATS IS PACKED WITH FOOTBOARD.

Made In Vietnam

Page 1 of 1