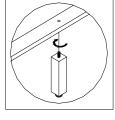

STEP 1

STEP 2

STEP 3

STEP 1: HANG SIDE RAILS (C) TO THE BOOKCASE HEADBOARD (A). STEP 2: ATTACH SUPPORT LEG (E) TO SLATS (D) BY TURNING CLOCKWISE. STEP 3: ATTACH SLATS (D) TO SIDE RAILS (C) BY USING SCREW (a).