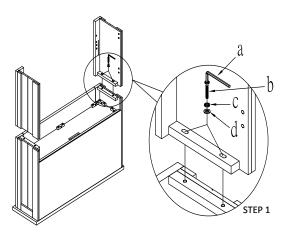

STEP 1: WITH ANOTHER PERSON'S ASSISTANT, LAY THE HEADBOARD UPSIDE DOWN ON A SOFT SURFACE; ATTACH THE HEADBOARD POSTS (B) TO THE HEADBOARD (A) BY USING ALLEN KEY (a), BOLT (b), SPRING WASHER (c) AND FLAT WASHER (d).
STEP 2: SECURE HEADBOARD POSTS (B) AND THE HEADBOARD (A) BY USING METAL PLATE (f), AND SCREW (e).

STEP 3: ATTACH UP CROSS BAR (C ) TO THE HEADBOARD POST (B) BY USING ALLEN KEY (a), BOLT (b), SPRING WASHER (c) AND FLAT WASHER (d).

STEP 4: ATTACH LOWER CROSS BAR (D) TO THE HEADBOARD POST (B) BY USING ALLEN KEY (a), BOLT (b), SPRING WASHER (c) AND FLAT WASHER (d).