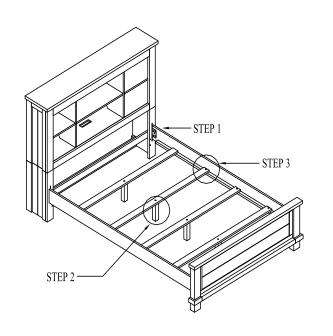

STEP 1

STEP 2

STEP 3

STEP 1: HANG SIDE RAILS (C) TO THE BOOKCASE HEADBOARD (A). STEP 2: ATTACH SUPPORT LEG (E) TO SLATS (D) BY TURNING CLOCKWISE. STEP 3: ATTACH SLATS (D) TO SIDE RAILS (C) BY USING SCREW (a).