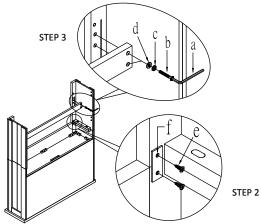

STEP 3: ATTACH UP CROSS BAR (C ) TO THE HEADBOARD POST (B) BY USING ALLEN KEY (a), BOLT (b), SPRING WASHER (c) AND FLAT WASHER (d).

STEP 4: ATTACH LOWER CROSS BAR (D) TO THE HEADBOARD POST (B) BY USING ALLEN KEY (a), BOLT (b), SPRING WASHER (c) AND FLAT WASHER (d).