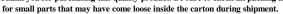

STEP 1: WITH ANOTHER PERSON'S ASSISTANT, LAY THE HEADBOARD UPSIDE DOWN ON A SOFT SURFACE; ATTACH THE HEADBOARD POSTS (B) TO THE HEADBOARD (A) BY USING ALLEN KEY (a), BOLT (b), SPRING WASHER (c) AND FLAT WASHER (d).
STEP 2: SECURE HEADBOARD POSTS (B) AND THE HEADBOARD (A) BY USING METAL PLATE (f), AND SCREW (e).