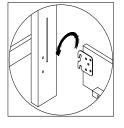

STEP 1

STEP 2

STEP 3

STEP 1: HANG SIDE RAILS (C) TO THE BOOKCASE HEADBOARD (A). STEP 2: ATTACH SUPPORT LEG (E) TO SLATS (D) BY TURNING CLOCKWISE. STEP 3: ATTACH SLATS (D) TO SIDE RAILS (C) BY USING SCREW (a).