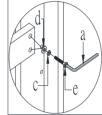

STEP 1: ATTACH CONNECT PANEL (H) TO HEADBOARD POST (F) AND HEADBOARD (A) BY USING ALLEN KEY (a), BOLT (b), SPRING WASHER (c) AND FLAT WASHER (d). STEP 2: ATTACH CROSS BAR (D) TO THE HEADBOARD POST (F) BY USING ALLEN KEY (a), BOLT (e), SPRING WASHER (c) AND FLAT WASHER (d). STEP 3: HANG SIDE RAILS (C) TO THE HEADBOARD POST (F) AND FOOTBOARD (B).