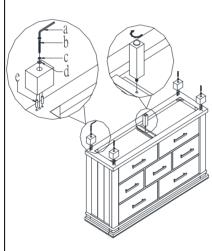

STEP 1: Lay the drawer dresser (A) up side down on a soft surface. Insert wooden dowel (e) to the bottom of drawer dresser (A). Attach bun feet(B) by using allen key (a), bolt (b), spring washer (c), flat washer (d). Attach center support leg (C) to the bottom of drawer dresser (A).

STEP 2: With another person's assistance, lift the mirror (D) and attach mirror support (E) into position on top of the dresser. Secure the mirror in place by using allen key (a), bolt (h), spring washer (c), flat washer (d).