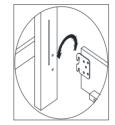

STEP 1: ATTACH CONNECT PANEL (H) TO HEADBOARD POST (F) AND HEADBOARD (A) BY USING ALLEN KEY (a), BOLT (b), SPRING WASHER (c) AND FLAT WASHER (d). STEP 2: ATTACH CROSS BAR (D) TO THE HEADBOARD POST (F) BY USING ALLEN KEY (a), BOLT (e), SPRING WASHER (c) AND FLAT WASHER (d). STEP 3: HANG SIDE RAILS (C) TO THE HEADBOARD POST (F) AND FOOTBOARD (B).