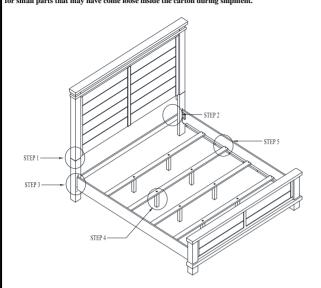

STEP 1

STEP 2

STEP 4

STEP 5

| TOOLS<br>PHILL | S REQUIRED (NOT PROVIDED):<br>IPS SCREWDRIVER |        |       |  |  |  |
|----------------|-----------------------------------------------|--------|-------|--|--|--|
|                | PARTS LIST                                    |        |       |  |  |  |
| NO.            | DESC                                          | SKETCH | Q'TY  |  |  |  |
| A              | HEADBOARD                                     |        | 1 PC  |  |  |  |
| В              | FOOTBOARD                                     |        | 1 PC  |  |  |  |
| С              | BED SIDE RAILS                                |        | 2 PCS |  |  |  |
| D              | CROSS BAR                                     |        | 1 PC  |  |  |  |
| E              | BED SLATS                                     |        | 4 PCS |  |  |  |
| F              | HEADBOARD POST<br>(L+R)                       |        | 2 PCS |  |  |  |
| G              | SUPPORT LEG                                   |        | 8 PCS |  |  |  |
| Н              | CONNECT PANEL                                 |        | 2 PCS |  |  |  |

STEP 1: ATTACH CONNECT PANEL (H) TO HEADBOARD POST (F) AND HEADBOARD (A) BY USING ALLEN KEY (a), BOLT (b), SPRING WASHER (c) AND FLAT WASHER (d). STEP 2: ATTACH CROSS BAR (D) TO THE HEADBOARD POST (F) BY USING ALLEN KEY (a), BOLT (e), SPRING WASHER (c) AND FLAT WASHER (d). STEP 3: HANG SIDE RAILS (C) TO THE HEADBOARD POST (F) AND FOOTBOARD (B).

STEP 4: ATTACH SUPPORT LEG (G) TO SLATS (E) BY TURNING CLOCKWISE. STEP 5: ATTACH SLATS (E) TO SIDE RAILS (C) BY USING SCREW (f).

I. HARDWARE BAG FOR HEADBOARD IS PACKED WITH HEADBOARD. 2. HARDWARE BAG FOR FOOTBOARD AND SLATS IS PACKED WITH FOOTBOARD.