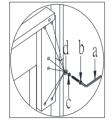

STEP 1: ATTACH CONNECT PANEL (H) TO HEADBOARD POST (F) AND HEADBOARD (A) BY USING ALLEN KEY (a), BOLT (b), SPRING WASHER (c) AND FLAT WASHER (d). STEP 2: ATTACH CROSS BAR (D) TO THE HEADBOARD POST (F) BY USING ALLEN KEY (a), BOLT (e), SPRING WASHER (c) AND FLAT WASHER (d). STEP 3: HANG SIDE RAILS (C) TO THE HEADBOARD POST (F) AND FOOTBOARD (B).