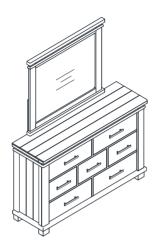

# ASSEMBLY INSTRUCTIONS

TOOLS REQUIRED (NOT PROVIDED)

ITEM NO.: 2650-01&02 DRAWER DRESSER & LANDSCAPE MIRROR

THANK YOU FOR PURCHASING THIS QUALITY PRODUCT. BE SURE TO CHECK ALL PACKING MATERIALS CAREFULLY FOR SMALL PARTS THAT MAY HAVE COME LOOSE INSIDE THE CARTON DURING SHIPMENT.

| PHILLIPS SCREWDRIVER |                    |        |       |  |
|----------------------|--------------------|--------|-------|--|
| PARTS LIST:          |                    |        |       |  |
| NO                   | DESCRIPTION        | SKETCH | QTY   |  |
| A                    | DRAWER DRESSER     |        | 1 PC  |  |
| В                    | BUN FEET           |        | 4 PCS |  |
| С                    | CENTER SUPPORT LEG |        | 1 PC  |  |
| D                    | LANDSCAPE MIRROR   |        | 1 PC  |  |
| Е                    | MIRROR SUPPORT     |        | 2 PCS |  |