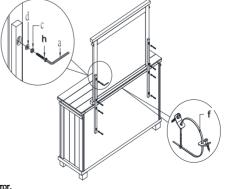

STEP 2: With another person's assistance, lift the mirror (D) and attach mirror support (E) into position on top of the dresser. Secure the mirror in place by using allen key (a), bolt (h), spring washer (c), flat washer (d).

### Important note:

- 1. The furniture tipping restraint is stapled to the back of the dresser.
- 2. The hardware bag for the Drawer Dresser is packed with Drawer Dresser.
- 3. The hardware bag for the Landscape Mirror is packed with Landscape Mirror.