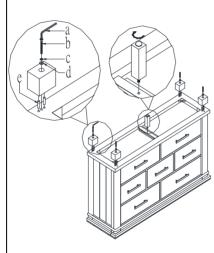

STEP 1: Lay the drawer dresser (A) up side down on a soft surface. Insert wooden dowel (e) to the bottom of drawer dresser (A). Attach bun feet(B) by using allen key (a), bolt (b), spring washer (c), flat washer (d). Attach center support leg (C) to the bottom of drawer dresser (A).