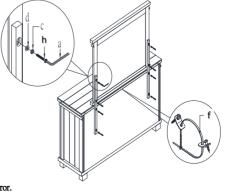

STEP 2: With another person's assistance, lift the mirror (D) and attach mirror support (E) into position on top of the dresser. Secure the mirror in place by using allen key (a), bolt (h), spring washer (c), flat washer (d).