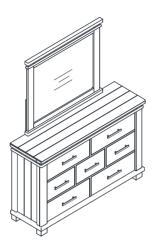

# ASSEMBLY INSTRUCTIONS

ITEM NO.: 2650-01&02 DRAWER DRESSER & LANDSCAPE MIRROR

THANK YOU FOR PURCHASING THIS QUALITY PRODUCT. BE SURE TO CHECK ALL PACKING MATERIALS CAREFULLY FOR SMALL PARTS THAT MAY HAVE COME LOOSE INSIDE THE CARTON DURING SHIPMENT.