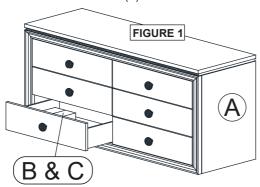

### STEP 1 - FIGURE 1

Begin assembly by removing Bun Foot (B) & (C) from drawer in Dresser (A).