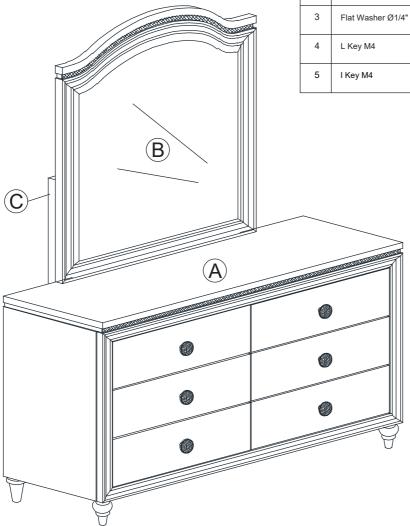

# ASSEMBLY INSTRUCTION 7154 - 721 - MIRROR - SOPHIA

Thank you for purchasing this quality product. Be sure to check all packing material carefully for small parts that may have come loose inside the carton during shipment.

| PART LIST |                |         |      |  |
|-----------|----------------|---------|------|--|
| No.       | Description    | Picture | Q'ty |  |
| A         | Dresser        |         | 1    |  |
| В         | Mirror         |         | 1    |  |
| С         | Mirror Support |         | 2    |  |

|     | HARDWARE LIST             |         |      |
|-----|---------------------------|---------|------|
| No. | Description               | Picture | Q'ty |
| 1   | JCBC Nylok Bolt M6 x 35mm |         | 8    |
| 2   | Spring Washer Ø1/4"       | 0       | 8    |
| 3   | Flat Washer Ø1/4" x 20mm  | 0       | 8    |
| 4   | L Key M4                  |         | 1    |
| 5   | I Key M4                  |         | 1    |