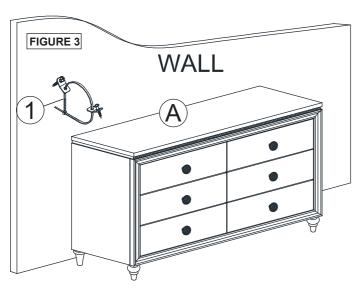

### STEP 3 - FIGURE 3

Attach one end of Tip Restraint Kit (1) to wall and the other end to Dresser (A). The assembly is now complete.