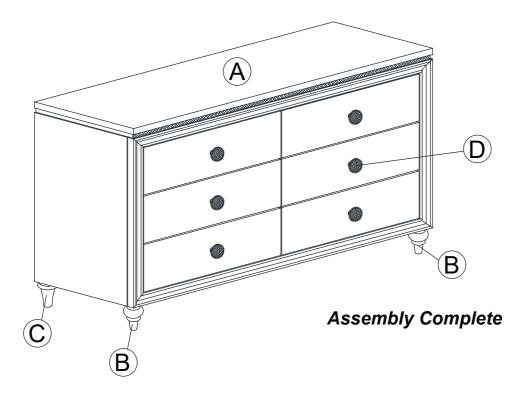

# ASSEMBLY INSTRUCTION 7154-716 DRESSER - SOPHIA

Thank you for purchasing this quality product. Be sure to check all packing material carefully for small parts that may have come loose inside the carton during shipment.

# TOOLS REQUIRED (NOT PROVIDED): PHILIPS SCREW DRIVER

| PART LIST |                          |         |      |  |
|-----------|--------------------------|---------|------|--|
| No.       | Description              | Picture | Q'ty |  |
| A         | Drawer Dresser           |         | 1    |  |
| В         | Front Bun Foot (Acrylic) |         | 2    |  |
| С         | Back Bun Foot (Wood)     |         | 2    |  |
| D         | Knob                     |         | 6    |  |
| E         | Support Leg              |         | 1    |  |

|     | HARDWARE LIST     |         |      |  |
|-----|-------------------|---------|------|--|
| No. | Description       | Picture | Q'ty |  |
| 1   | Tip Restraint Kit | A 2     | 1    |  |

MADE IN MALAYSIA