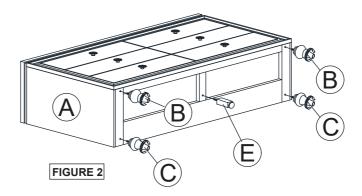

## STEP 2 - FIGURE 2

Secure Bun Feet (B) (C) & Support Leg (E) to Dresser (A) by screwing into place.