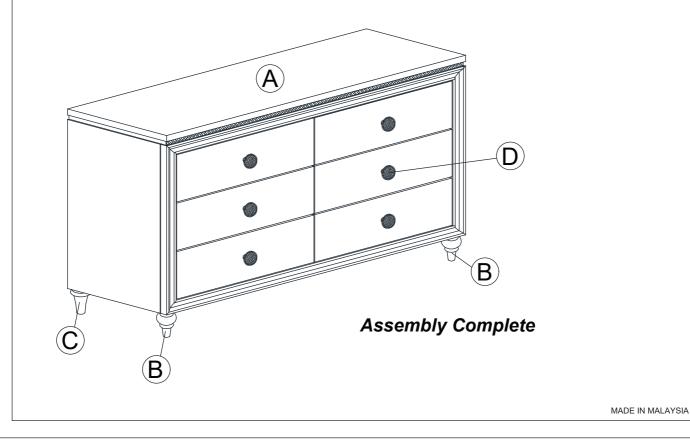

## ASSEMBLY INSTRUCTION 7154-716 DRESSER - SOPHIA

Thank you for purchasing this quality product. Be sure to check all packing material carefully for small parts that may have come loose inside the carton during shipment.

TOOLS REQUIRED (NOT PROVIDED): PHILIPS SCREW DRIVER

| PART LIST |                          |         |      |  |  |
|-----------|--------------------------|---------|------|--|--|
| No.       | Description              | Picture | Q'ty |  |  |
| A         | Drawer Dresser           |         | 1    |  |  |
| В         | Front Bun Foot (Acrylic) |         | 2    |  |  |
| С         | Back Bun Foot (Wood)     |         | 2    |  |  |
| D         | Knob                     |         | 6    |  |  |
| E         | Support Leg              |         | 1    |  |  |