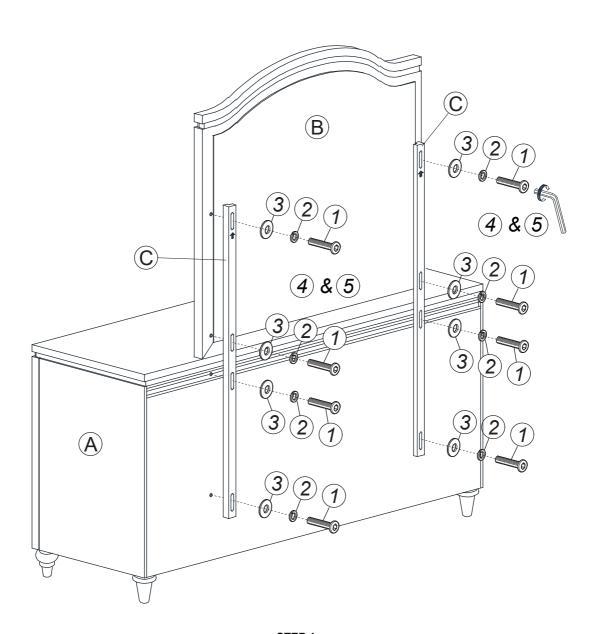

|     | HARDWARE LIST             |         |      |  |
|-----|---------------------------|---------|------|--|
| No. | Description               | Picture | Q'ty |  |
| 1   | JCBC Nylok Bolt M6 x 35mm | Ommo    | 8    |  |
| 2   | Spring Washer Ø1/4"       | Q       | 8    |  |
| 3   | Flat Washer Ø1/4" x 20mm  | 0       | 8    |  |
| 4   | L Key M4                  |         | 1    |  |
| 5   | I Кеу M4                  |         | 1    |  |

STEP 1 Begin assembly by attaching each Mirror Support (C) to back of Mirror (B) using JCBC Nylok Bolt (1), Spring Washer (2) & Flat Washer (3). Tighten using L Key M4 (4) or I Key M4 (5) provided.

MADE IN MALAYSIA