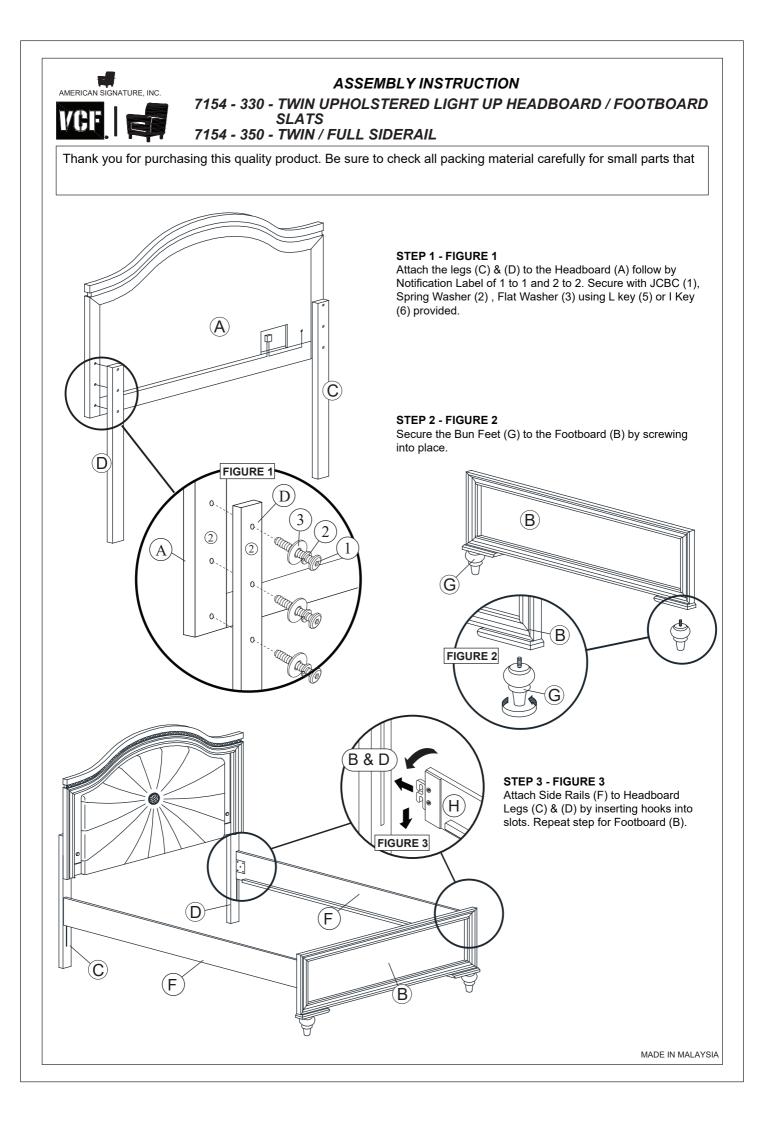

MADE IN MALAYSIA









## ASSEMBLY INSTRUCTION 7154-716 DRESSER - SOPHIA

Thank you for purchasing this quality product. Be sure to check all packing material carefully for small parts that may have come loose inside the carton during shipment.

TOOLS REQUIRED (NOT PROVIDED): PHILIPS SCREW DRIVER

| PART LIST |                          |         |      |  |  |
|-----------|--------------------------|---------|------|--|--|
| No.       | Description              | Picture | Q'ty |  |  |
| A         | Drawer Dresser           |         | 1    |  |  |
| В         | Front Bun Foot (Acrylic) |         | 2    |  |  |
| С         | Back Bun Foot (Wood)     |         | 2    |  |  |
| D         | Knob                     |         | 6    |  |  |
| E         | Support Leg              |         | 1    |  |  |

|