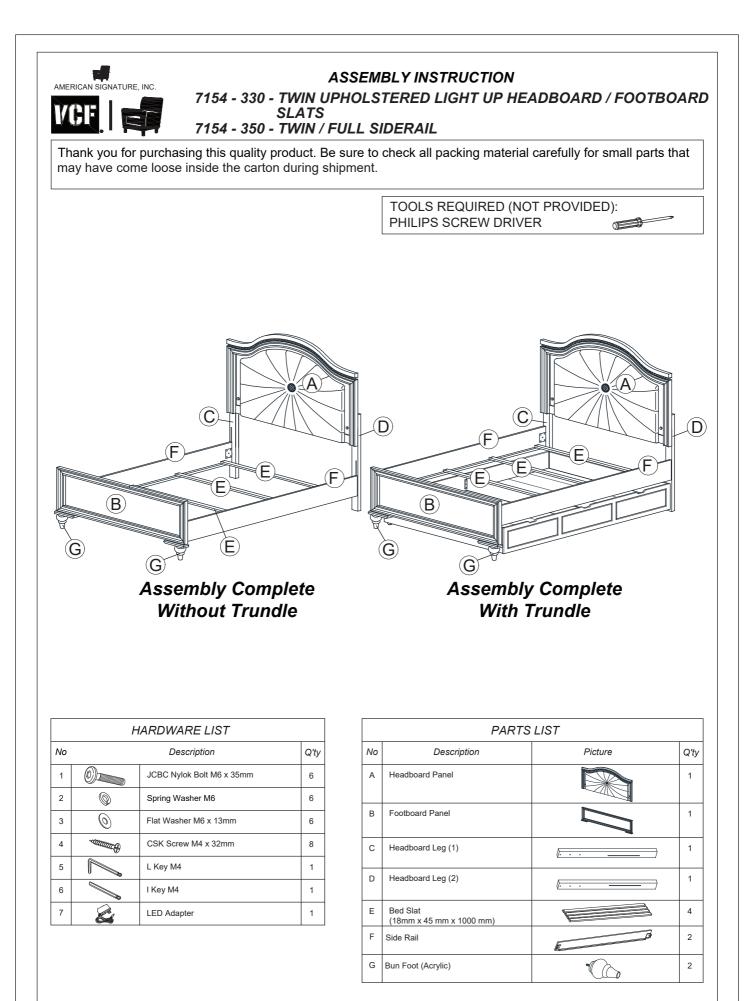

MADE IN MALAYSIA









## ASSEMBLY INSTRUCTION 7154-716 DRESSER - SOPHIA

Thank you for purchasing this quality product. Be sure to check all packing material carefully for small parts that may have come loose inside the carton during shipment.

TOOLS REQUIRED (NOT PROVIDED): PHILIPS SCREW DRIVER

| PART LIST |                          |         |      |  |  |
|-----------|--------------------------|---------|------|--|--|
| No.       | Description              | Picture | Q'ty |  |  |
| A         | Drawer Dresser           |         | 1    |  |  |
| В         | Front Bun Foot (Acrylic) |         | 2    |  |  |
| С         | Back Bun Foot (Wood)     |         | 2    |  |  |
| D         | Knob                     |         | 6    |  |  |
| E         | Support Leg              |