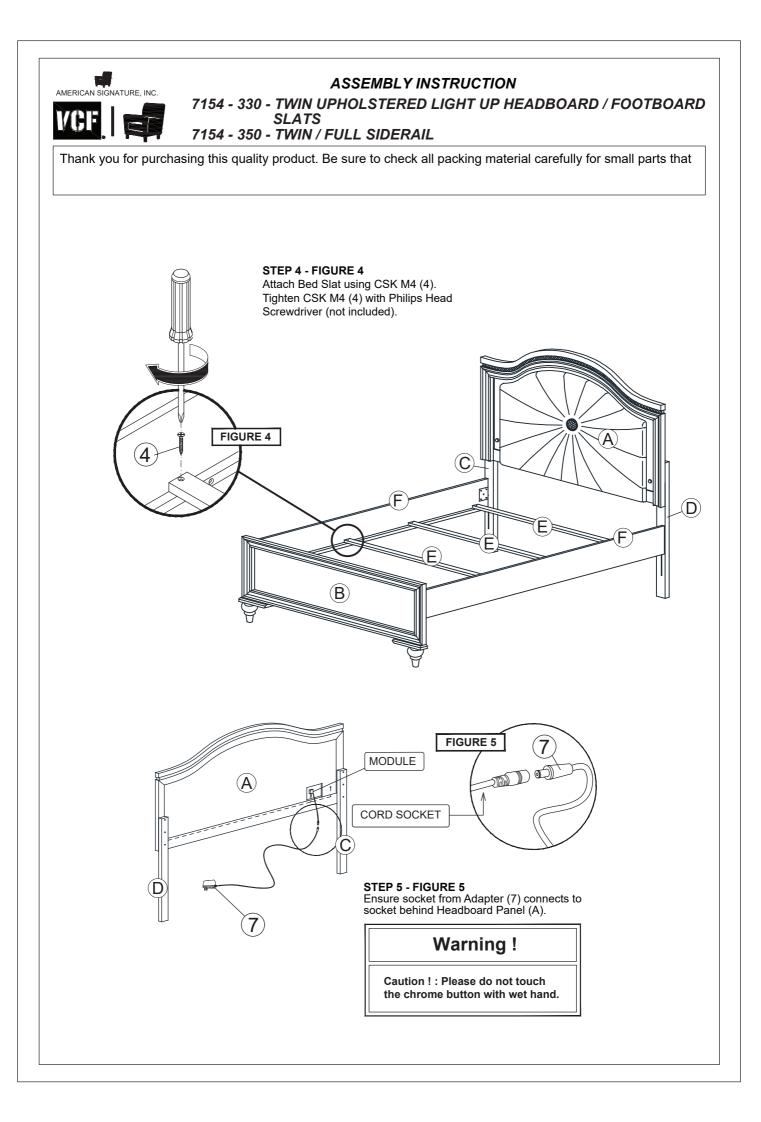

MADE IN MALAYSIA









## ASSEMBLY INSTRUCTION 7154-716 DRESSER - SOPHIA

Thank you for purchasing this quality product. Be sure to check all packing material carefully for small parts that may have come loose inside the carton during shipment.

TOOLS REQUIRED (NOT PROVIDED): PHILIPS SCREW DRIVER

| PART LIST |                          |         |      |  |  |
|-----------|--------------------------|---------|------|--|--|
| No.       | Description              | Picture | Q'ty |  |  |
| A         | Drawer Dresser           |         | 1    |  |  |
| В         | Front Bun Foot (Acrylic) |         | 2    |  |  |
| С         | Back Bun Foot (Wood)     |         | 2    |  |  |
| D         | Knob                     |         | 6    |  |  |
| E         | Support Leg              |         | 1    |  |  |

|