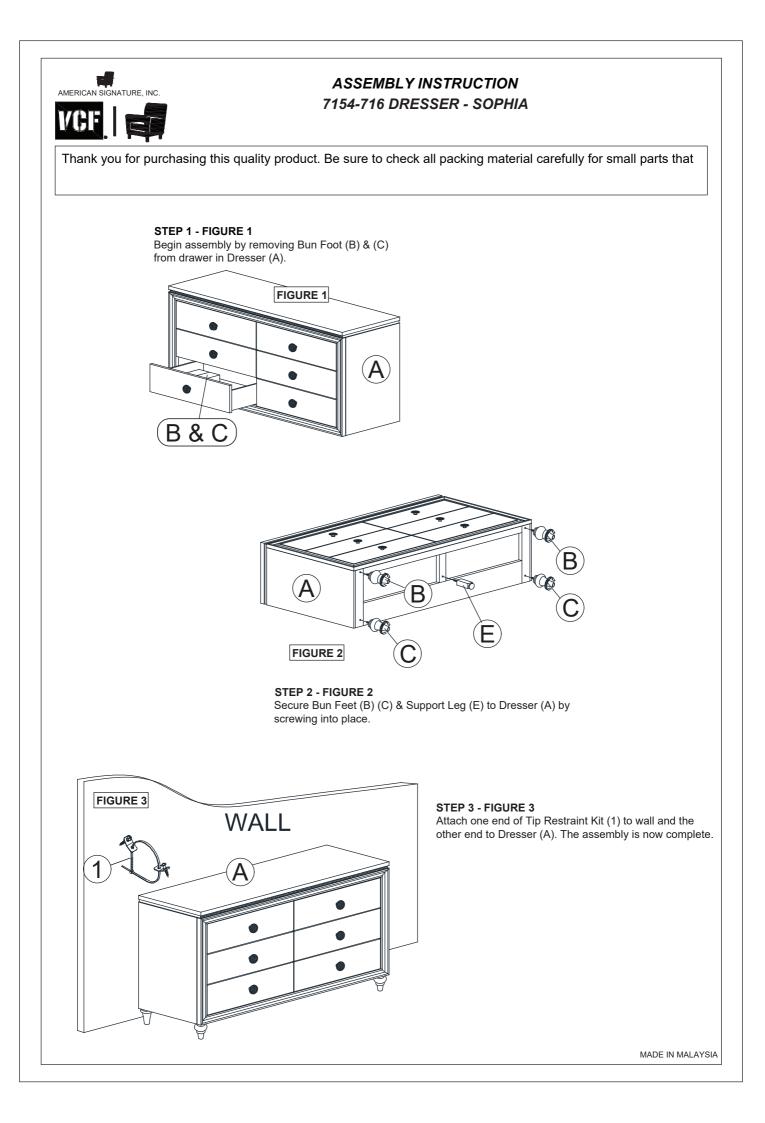

## ASSEMBLY INSTRUCTION 7154-716 DRESSER - SOPHIA

Thank you for purchasing this quality product. Be sure to check all packing material carefully for small parts that may have come loose inside the carton during shipment.

TOOLS REQUIRED (NOT PROVIDED): PHILIPS SCREW DRIVER

| PART LIST |                          |         |      |  |  |
|-----------|--------------------------|---------|------|--|--|
| No.       | Description              | Picture | Q'ty |  |  |
| A         | Drawer Dresser           |         | 1    |  |  |
| В         | Front Bun Foot (Acrylic) |         | 2    |  |  |
| С         | Back Bun Foot (Wood)     |         | 2    |  |  |
| D         | Knob                     |         | 6    |  |  |
| E         | Support Leg              |         | 1    |  |  |

|     | HARDWARE LIST     |         |      |  |
|-----|-------------------|---------|------|--|
| No. | Description       | Picture | Q'ty |  |
| 1   | Tip Restraint Kit | a Color | 1    |  |