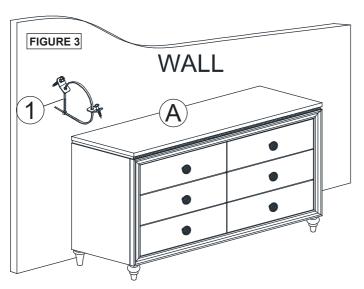

#### STEP 3 - FIGURE 3

Attach one end of Tip Restraint Kit (1) to wall and the other end to Dresser (A). The assembly is now complete.