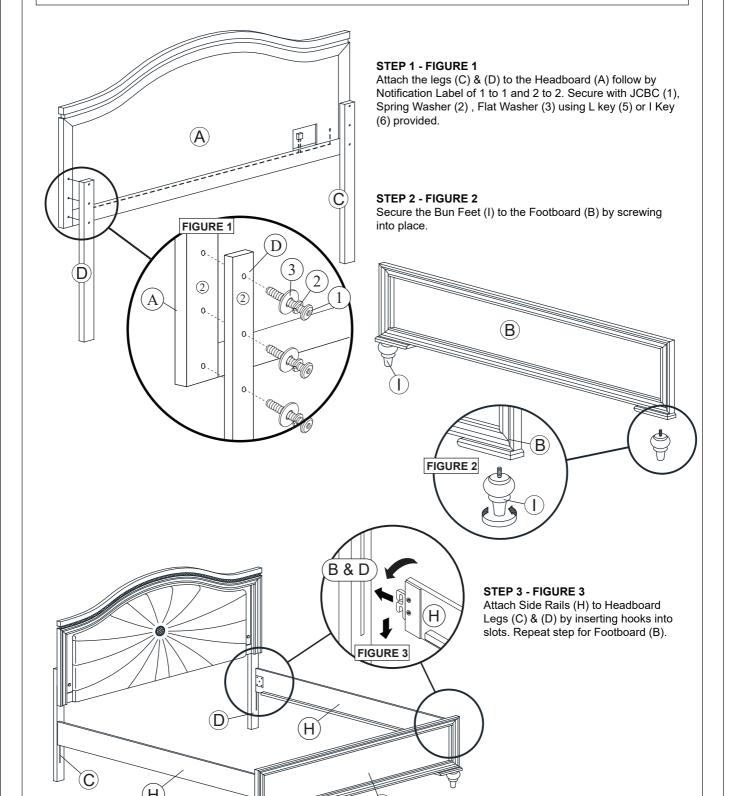

| PARTS LIST |                                                     |                                         |      |
|------------|-----------------------------------------------------|-----------------------------------------|------|
| No         | Description                                         | Picture                                 | Q'ty |
| А          | Headboard Panel                                     |                                         | 1    |
| В          | Footboard Panel                                     |                                         | 1    |
| С          | Headboard Leg (1)                                   | ( <del>- · · · )</del>                  | 1    |
| D          | Headboard Leg (2)                                   | ( · · · · · · · · · · · · · · · · · · · | 1    |
| Е          | Bed Slat<br>(18mm x 45 mm x 1395 mm)                |                                         | 4    |
| F          | Bed Slat Top Support Leg<br>(29mm x 29mm x 138mm)   |                                         | 4    |
| G          | Bed Slat Lower Support Leg<br>(29mm x 29mm x 155mm) |                                         | 4    |
| Н          | Side Rail                                           |                                         | 2    |
| I          | Bun Foot (Acrylic)                                  |                                         | 2    |