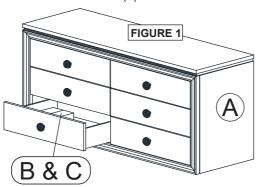

#### STEP 1 - FIGURE 1

Begin assembly by removing Bun Foot (B) & (C) from drawer in Dresser (A).