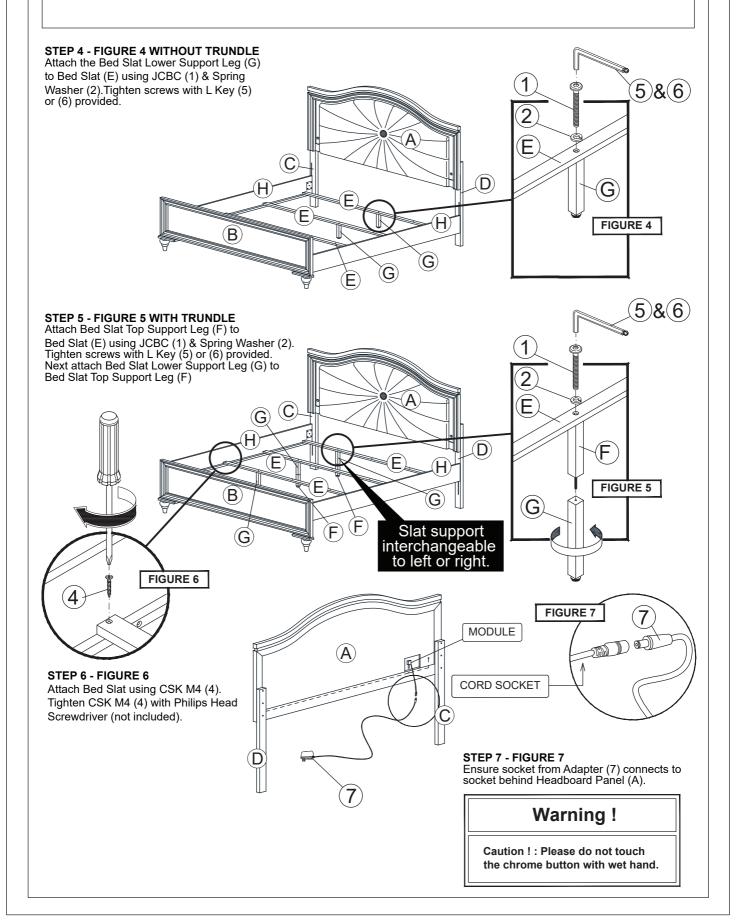

> TOOLS REQUIRED (NOT PROVIDED): PHILIPS SCREW DRIVER

| HARDWARE LIST |               |                           |      |
|---------------|---------------|---------------------------|------|
| No            | Description Q |                           | Q'ty |
| 1             |               | JCBC Nylok Bolt M6 x 35mm | 10   |
| 2             | 0             | Spring Washer M6          | 10   |
| 3             | 0             | Flat Washer M6 x 13mm     | 6    |
| 4             | -annual C     | CSK Screw M4 x 32mm       | 8    |
| 5             |               | L Key M4                  | 1    |
| 6             |               | I Key M4                  | 1    |
| 7             | <b>&amp;</b>  | LED Adapter               | 1    |

| PARTS LIST |                                                     |                                         |      |
|------------|-----------------------------------------------------|-----------------------------------------|------|
| No         | Description                                         | Picture                                 | Q'ty |
| А          | Headboard Panel                                     |                                         | 1    |
| В          | Footboard Panel                                     |                                         | 1    |
| С          | Headboard Leg (1)                                   | ( <del>- · · · )</del>                  | 1    |
| D          | Headboard Leg (2)                                   | ( · · · · · · · · · · · · · · · · · · · | 1    |
| Е          | Bed Slat<br>(18mm x 45 mm x 1395 mm)                |                                         | 4    |
| F          | Bed Slat Top Support Leg<br>(29mm x 29mm x 138mm)   |                                         | 4    |
| G          | Bed Slat Lower Support Leg<br>(29mm x 29mm x 155mm) |                                         | 4    |
| Н          | Side Rail                                           |                                         | 2    |
| I          | Bun Foot (Acrylic)                                  |                                         | 2    |