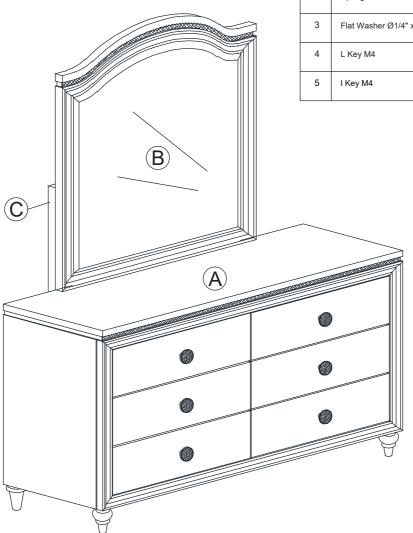

# ASSEMBLY INSTRUCTION 7154 - 721 - MIRROR - SOPHIA

Thank you for purchasing this quality product. Be sure to check all packing material carefully for small parts that may have come loose inside the carton during shipment.

|     | PART LIST      |         |      |  |
|-----|----------------|---------|------|--|
| No. | Description    | Picture | Q'ty |  |
| A   | Dresser        |         | 1    |  |
| В   | Mirror         |         | 1    |  |
| С   | Mirror Support |         | 2    |  |

|     | HARDWARE LIST             |         |      |
|-----|---------------------------|---------|------|
| No. | Description               | Picture | Q'ty |
| 1   | JCBC Nylok Bolt M6 x 35mm |         | 8    |
| 2   | Spring Washer Ø1/4"       | 0       | 8    |
| 3   | Flat Washer Ø1/4" x 20mm  | 0       | 8    |
| 4   | L Key M4                  |         | 1    |
| 5   | I Key M4                  |         | 1    |

## ASSEMBLY INSTRUCTION 7154 - 721 - MIRROR - SOPHIA

Thank you for purchasing this quality product. Be sure to check all packing material carefully for small parts that may have come loose inside the carton during shipment.