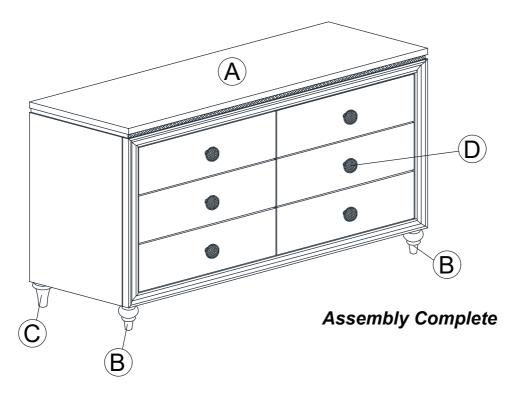

# ASSEMBLY INSTRUCTION 7154-716 DRESSER - SOPHIA

Thank you for purchasing this quality product. Be sure to check all packing material carefully for small parts that may have come loose inside the carton during shipment.

# TOOLS REQUIRED (NOT PROVIDED): PHILIPS SCREW DRIVER

|     | PART LIST                |         |      |  |
|-----|--------------------------|---------|------|--|
| No. | Description              | Picture | Q'ty |  |
| A   | Drawer Dresser           |         | 1    |  |
| В   | Front Bun Foot (Acrylic) |         | 2    |  |
| С   | Back Bun Foot (Wood)     |         | 2    |  |
| D   | Knob                     |         | 6    |  |
| E   | Support Leg              |         | 1    |  |