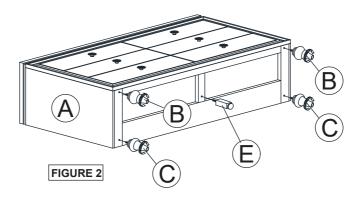

### STEP 2 - FIGURE 2

Secure Bun Feet (B) (C) & Support Leg (E) to Dresser (A) by screwing into place.