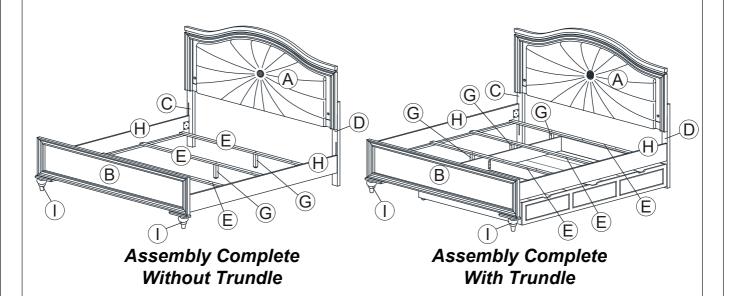

### 7154 - 460 - FULL UPHOLSTERED LIGHT UP HEADBOARD / FOOTBOARD **SLATS**

7154 - 350 - TWIN / FULL SIDERAIL

Thank you for purchasing this quality product. Be sure to check all packing material carefully for small parts that may have come loose inside the carton during shipment.

| PARTS LIST |                                                     |                                         |      |
|------------|-----------------------------------------------------|-----------------------------------------|------|
| No         | Description                                         | Picture                                 | Q'ty |
| А          | Headboard Panel                                     |                                         | 1    |
| В          | Footboard Panel                                     |                                         | 1    |
| С          | Headboard Leg (1)                                   | ( <del>- · · · )</del>                  | 1    |
| D          | Headboard Leg (2)                                   | ( · · · · · · · · · · · · · · · · · · · | 1    |
| Е          | Bed Slat<br>(18mm x 45 mm x 1395 mm)                |                                         | 4    |
| F          | Bed Slat Top Support Leg<br>(29mm x 29mm x 138mm)   |                                         | 4    |
| G          | Bed Slat Lower Support Leg<br>(29mm x 29mm x 155mm) |                                         | 4    |
| Н          | Side Rail                                           |                                         | 2    |
| I          | Bun Foot (Acrylic)                                  |                                         | 2    |