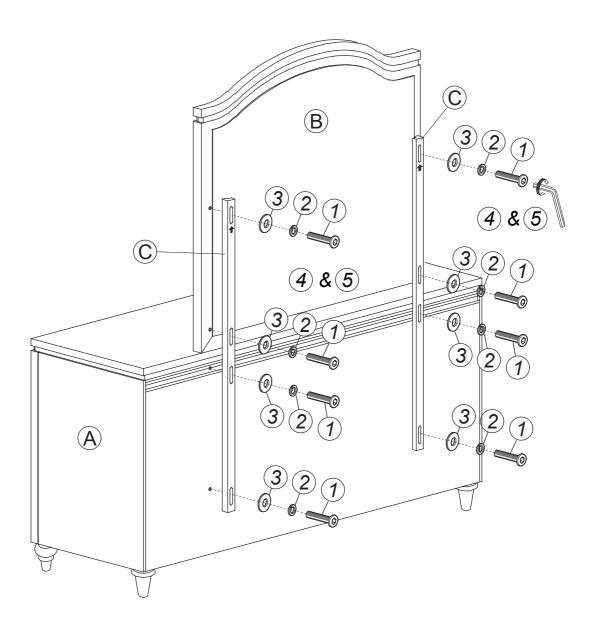

STEP 1
Begin assembly by attaching each Mirror Support (C) to back of Mirror (B) using JCBC Nylok Bolt (1), Spring Washer (2) & Flat Washer (3). Tighten using L Key M4 (4) or I Key M4 (5) provided.