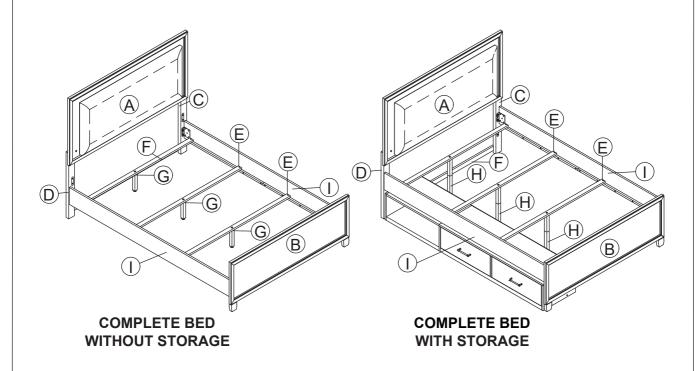

|    | PARTS LIST                                          |         |      |  |  |  |
|----|-----------------------------------------------------|---------|------|--|--|--|
| No | Description                                         | Picture | Q'ty |  |  |  |
| Α  | Headboard Panel                                     |         | 1    |  |  |  |
| В  | Footboard Panel                                     |         | 1    |  |  |  |
| С  | Headboard Leg (R)                                   |         | 1    |  |  |  |
| D  | Headboard Leg (L)                                   |         | 1    |  |  |  |
| Е  | Bed Slat<br>(18mm x 45 mm x 1387 mm)                |         | 4    |  |  |  |
| F  | Headboard Rail Support                              |         | 1    |  |  |  |
| G  | Bed Slat Top Support Leg<br>(29mm x 29mm x 155mm)   |         | 4    |  |  |  |
| Н  | Bed Slat Lower Support Leg<br>(29mm x 29mm x 175mm) |         | 4    |  |  |  |
| I  | Side Rail                                           |         | 2    |  |  |  |