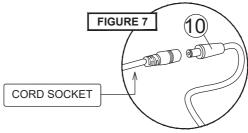

# STEP 7 - FIGURE 7 Ensure socket from Adapter (10) connects to socket behind Headboard Panel (A).