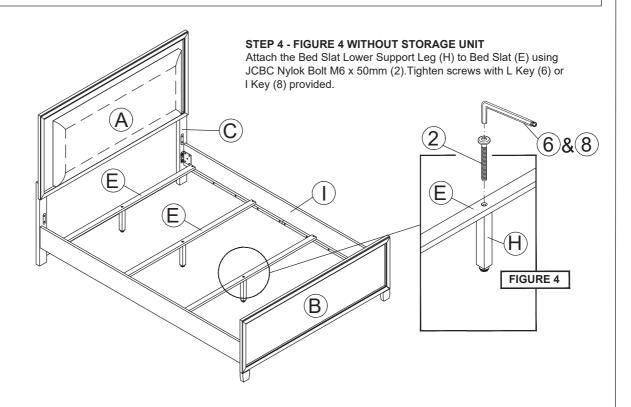

|    | PARTS LIST                                          |         |      |  |  |  |
|----|-----------------------------------------------------|---------|------|--|--|--|
| No | Description                                         | Picture | Q'ty |  |  |  |
| Α  | Headboard Panel                                     |         | 1    |  |  |  |
| В  | Footboard Panel                                     |         | 1    |  |  |  |
| С  | Headboard Leg (R)                                   |         | 1    |  |  |  |
| D  | Headboard Leg (L)                                   |         | 1    |  |  |  |
| Е  | Bed Slat<br>(18mm x 45 mm x 1387 mm)                |         | 4    |  |  |  |
| F  | Headboard Rail Support                              |         | 1    |  |  |  |
| G  | Bed Slat Top Support Leg<br>(29mm x 29mm x 155mm)   |         | 4    |  |  |  |
| Н  | Bed Slat Lower Support Leg<br>(29mm x 29mm x 175mm) |         | 4    |  |  |  |
| I  | Side Rail                                           |         | 2    |  |  |  |