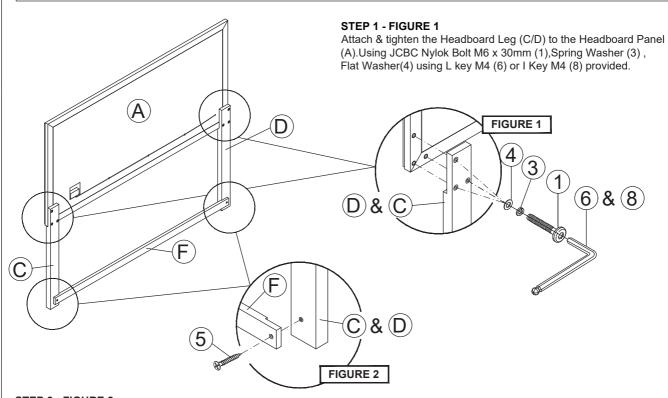

## STEP 2 - FIGURE 2

Attach Headboard Rail Support (F) using CSK screw M4 x 32mm (5).