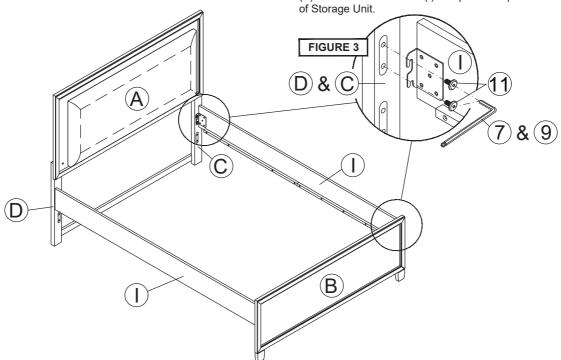

#### STEP 3 - FIGURE 3

Attach Side Rail (I) to Headboard Leg(C/D). Tighten M8 JCBC Nylok Bolt (11) to Headboard Leg (C/D) by using L Key M5 (7) or I Key M5 (9) and repeat the same step on Footboard Panel (B).Note:Attach Side Rail (I) to top of hook plate for use