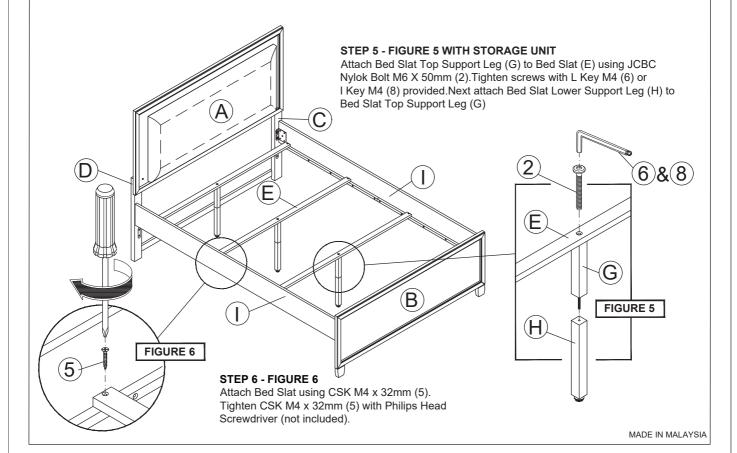

|    | PARTS LIST                                          |         |      |  |  |  |
|----|-----------------------------------------------------|---------|------|--|--|--|
| No | Description                                         | Picture | Q'ty |  |  |  |
| Α  | Headboard Panel                                     |         | 1    |  |  |  |
| В  | Footboard Panel                                     |         | 1    |  |  |  |
| С  | Headboard Leg (R)                                   |         | 1    |  |  |  |
| D  | Headboard Leg (L)                                   |         | 1    |  |  |  |
| Е  | Bed Slat<br>(18mm x 45 mm x 1387 mm)                |         | 4    |  |  |  |
| F  | Headboard Rail Support                              |         | 1    |  |  |  |
| G  | Bed Slat Top Support Leg<br>(29mm x 29mm x 155mm)   |         | 4    |  |  |  |
| Н  | Bed Slat Lower Support Leg<br>(29mm x 29mm x 175mm) |         | 4    |  |  |  |
| I  | Side Rail                                           |         | 2    |  |  |  |