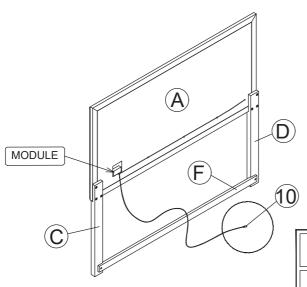

# STEP 7 - FIGURE 7 Ensure socket from Adapter (10) connects to socket behind Headboard Panel (A).