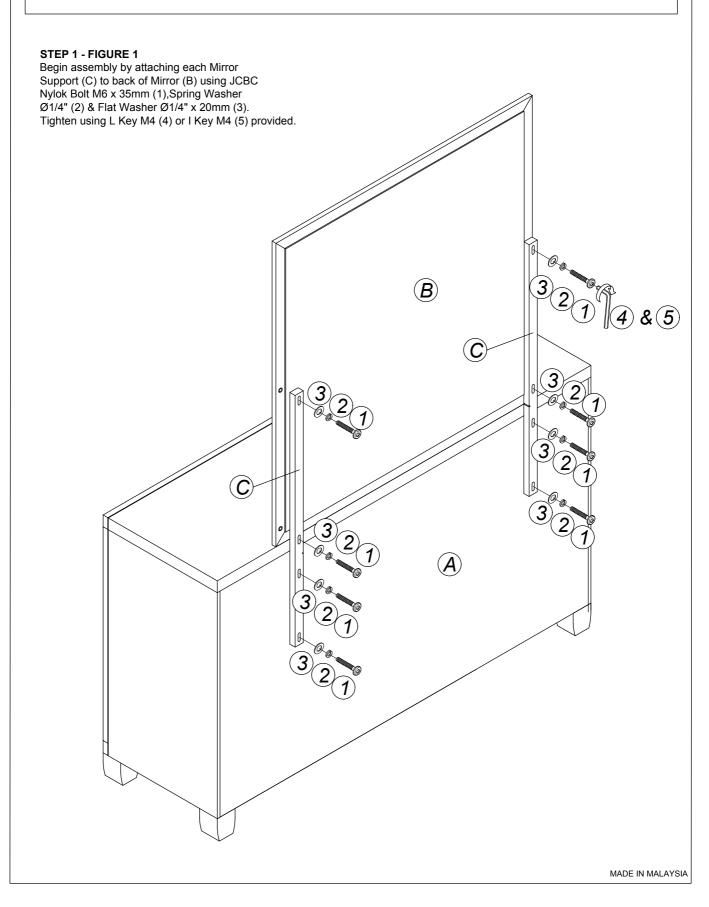

#### **STEP 1 - FIGURE 1** Begin assembly by removing Bun Foot (B) Support Leg (C) from drawer in Dresser (A).