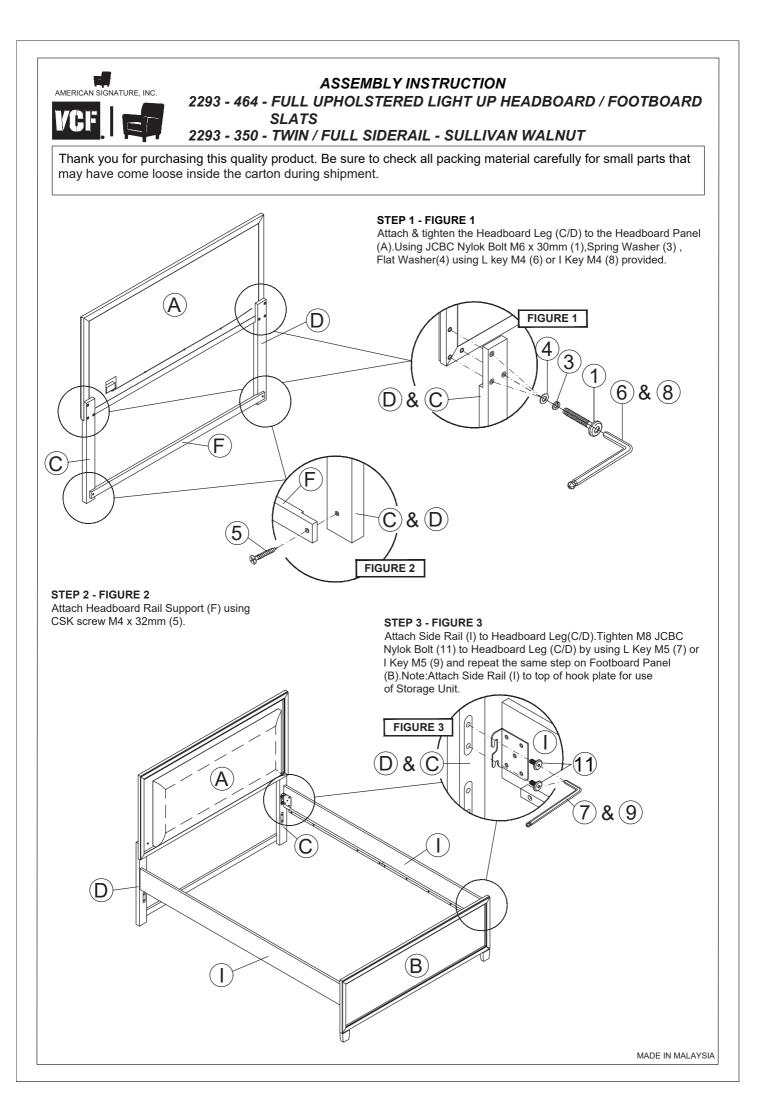

MADE IN MALAYSIA

## ASSEMBLY INSTRUCTION 2293 - 717 - DRESSER - SULLIVAN WALNUT

Thank you for purchasing this quality product. Be sure to check all packing material carefully for small parts that may have come loose inside the carton during shipment.

#### **STEP 1 - FIGURE 1** Begin assembly by removing Bun Foot (B) Support Leg (C) from drawer in Dresser (A).

#### **STEP 3 - FIGURE 3**

Remove Handles (C) from drawers and then turn around and secure from the front. Tighten screws with Philips Screwdriver (not included).