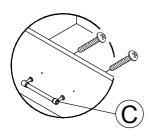

#### **STEP 3 - FIGURE 3**

Remove Handles (C) from drawers and then turn around and secure from the front. Tighten screws with Philips Screwdriver (not included).