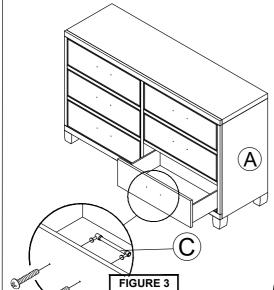

#### **STEP 3 - FIGURE 3**

Remove Handles (C) from drawers and then turn around and secure from the front. Tighten screws with Philips Screwdriver (not included).