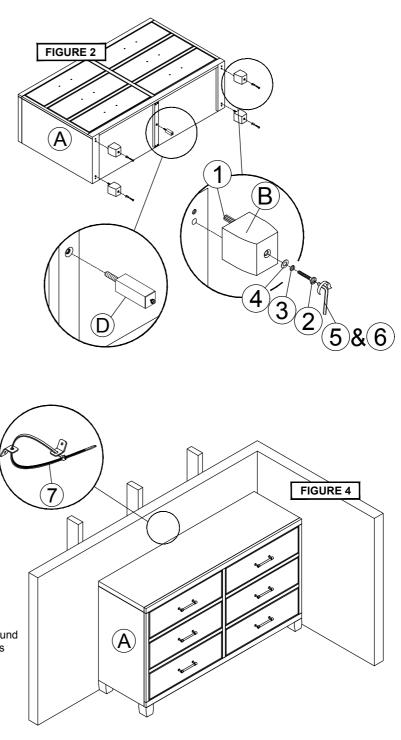

### STEP 2 - FIGURE 2

Insert Wood Dowel 10mm x 30mm (1) into each Bun Foot (B). Attach Bun Foot (B) to bottom of Dresser (A) using JCBC Nylok Bolt M6 x 50mm (2), Spring Washer  $\mathcal{Q}_4^{1"}$  (3) & Flat Washer  $\mathcal{Q}_4^{1"}$  x 13mm (4).Tighten using L Key M4 (5) or I Key M4 (6) provided.Attach Support Leg (D) to Dresser (A).

#### STEP 4 - FIGURE 4

Attach one end of Tip Restraint Kit (7) to wall and the other end to Dresser (A). The assembly is now complete.