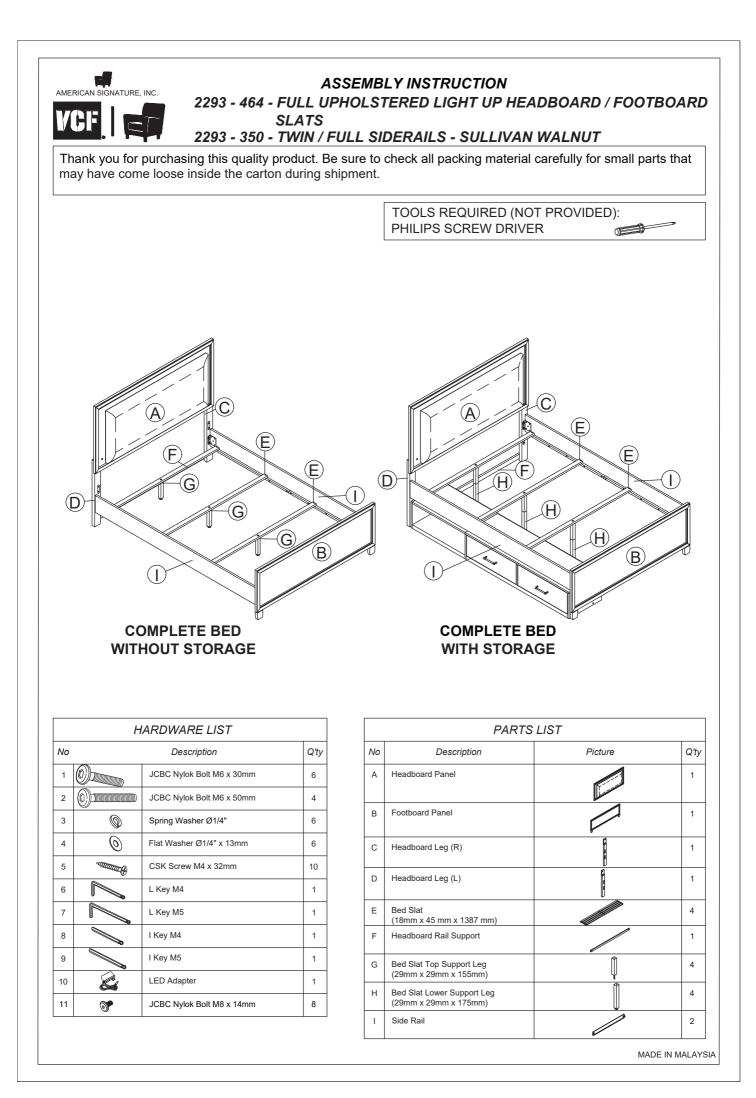

MADE IN MALAYSIA

### ASSEMBLY INSTRUCTION 2293 - 717 - DRESSER - SULLIVAN WALNUT

Thank you for purchasing this quality product. Be sure to check all packing material carefully for small parts that may have come loose inside the carton during shipment.

TOOLS REQUIRED (NOT PROVIDED): PHILIPS SCREW DRIVER

| PART LIST |                |         |      |  |
|-----------|----------------|---------|------|--|
| No.       | Description    | Picture | Q'ty |  |
| A         | Drawer Dresser |         | 1    |  |
| В         | Bun Foot       |         | 4    |  |
| С         | Handle         | a a     | 6    |  |
| D         | Support Leg    |         | 1    |  |

|     | HARDWARE LIST             |          |      |
|-----|---------------------------|----------|------|
| No. | Description               | Picture  | Q'ty |
| 1   | Wood Dowel 10mm x30mm     |          | 4    |
| 2   | JCBC Nylok Bolt M6 x 50mm | Omm      | 4    |
| 3   | Spring Washer Ø1/4"       | Ø        | 4    |
| 4   | Flat Washer Ø1/4" x 13mm  | 0        | 4    |
| 5   | L Key M4                  |          | 1    |
| 6   | l Key M4                  |          | 1    |
| 7   | Tip Restraint Kit         | <i>a</i> | 1    |