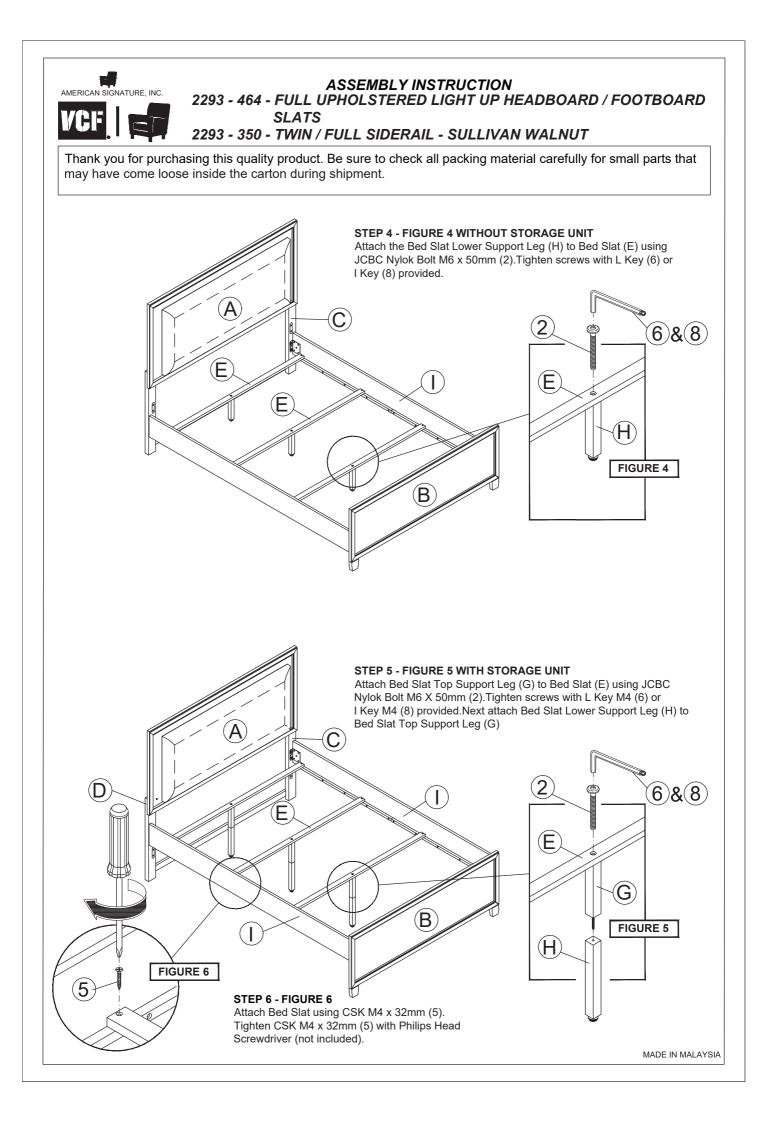

### STEP 2 - FIGURE 2

Insert Wood Dowel 10mm x 30mm (1) into each Bun Foot (B). Attach Bun Foot (B) to bottom of Dresser (A) using JCBC Nylok Bolt M6 x 50mm (2), Spring Washer  $\mathcal{Q}_4^{1"}$  (3) & Flat Washer  $\mathcal{Q}_4^{1"}$  x 13mm (4).Tighten using L Key M4 (5) or I Key M4 (6) provided.Attach Support Leg (D) to Dresser (A).

#### STEP 4 - FIGURE 4

Attach one end of Tip Restraint Kit (7) to wall and the other end to Dresser (A). The assembly is now complete.