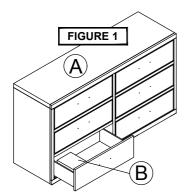

#### **STEP 1 - FIGURE 1** Begin assembly by removing Bun Foot (B) Support Leg (C) from drawer in Dresser (A).