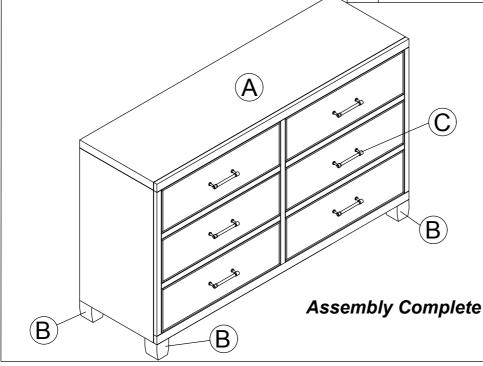

#### STEP 4 - FIGURE 4

Attach one end of Tip Restraint Kit (7) to wall and the other end to Dresser (A). The assembly is now complete.