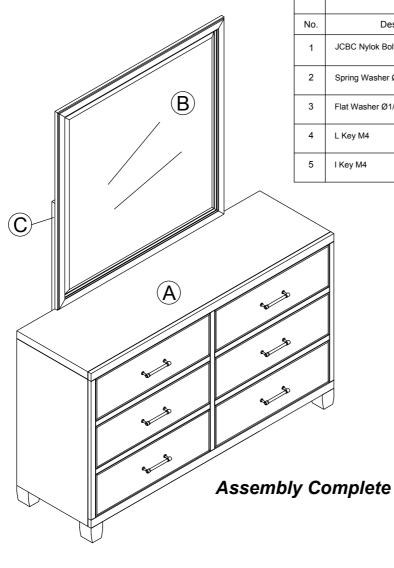

|     | HARDWARE LIST             |         |      |
|-----|---------------------------|---------|------|
| No. | Description               | Picture | Q'ty |
| 1   | JCBC Nylok Bolt M6 x 35mm |         | 8    |
| 2   | Spring Washer Ø1/4"       | ٩       | 8    |
| 3   | Flat Washer Ø1/4" x 20mm  | 0       | 8    |
| 4   | L Key M4                  |         | 1    |
| 5   | I Key M4                  |         | 1    |