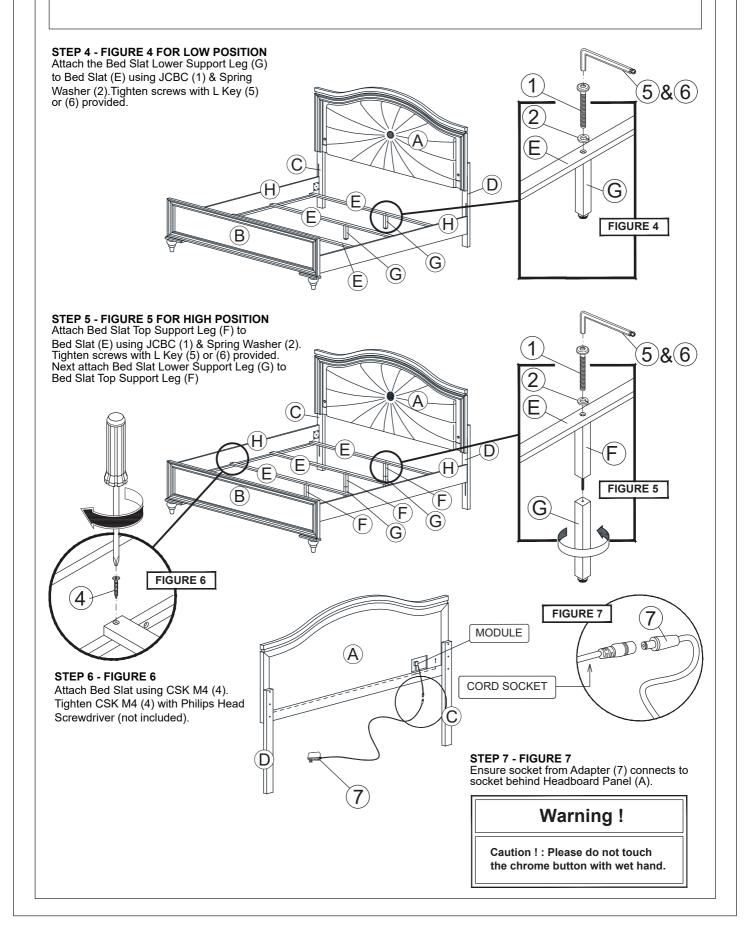

TOOLS REQUIRED (NOT PROVIDED):
PHILIPS SCREW DRIVER

| HARDWARE LIST |               |                           |      |  |  |
|---------------|---------------|---------------------------|------|--|--|
| No            | Description G |                           | Q'ty |  |  |
| 1             |               | JCBC Nylok Bolt M6 x 35mm | 10   |  |  |
| 2             | 0             | Spring Washer M6          | 10   |  |  |
| 3             | 0             | Flat Washer M6 x 13mm     | 6    |  |  |
| 4             | -amming       | CSK Screw M4 x 32mm       | 8    |  |  |
| 5             |               | L Key M4                  | 1    |  |  |
| 6             |               | I Key M4                  | 1    |  |  |
| 7             | <b>E</b>      | LED Adapter               | 1    |  |  |

| PARTS LIST |                                                     |                                              |      |  |
|------------|-----------------------------------------------------|----------------------------------------------|------|--|
| No         | Description                                         | Picture                                      | Q'ty |  |
| Α          | Headboard Panel                                     |                                              | 1    |  |
| В          | Footboard Panel                                     |                                              | 1    |  |
| С          | Headboard Leg (1)                                   | ( <del></del>                                | 1    |  |
| D          | Headboard Leg (2)                                   | ( <del>- · · · · · · · · · · · · · · ·</del> | 1    |  |
| Е          | Bed Slat<br>(18mm x 45 mm x 1395 mm)                |                                              | 4    |  |
| F          | Bed Slat Top Support Leg<br>(29mm x 29mm x 138mm)   |                                              | 4    |  |
| G          | Bed Slat Lower Support Leg<br>(29mm x 29mm x 155mm) |                                              | 4    |  |
| Н          | Side Rail                                           | E B                                          | 2    |  |
| I          | Bun Foot (Acrylic)                                  |                                              | 2    |  |