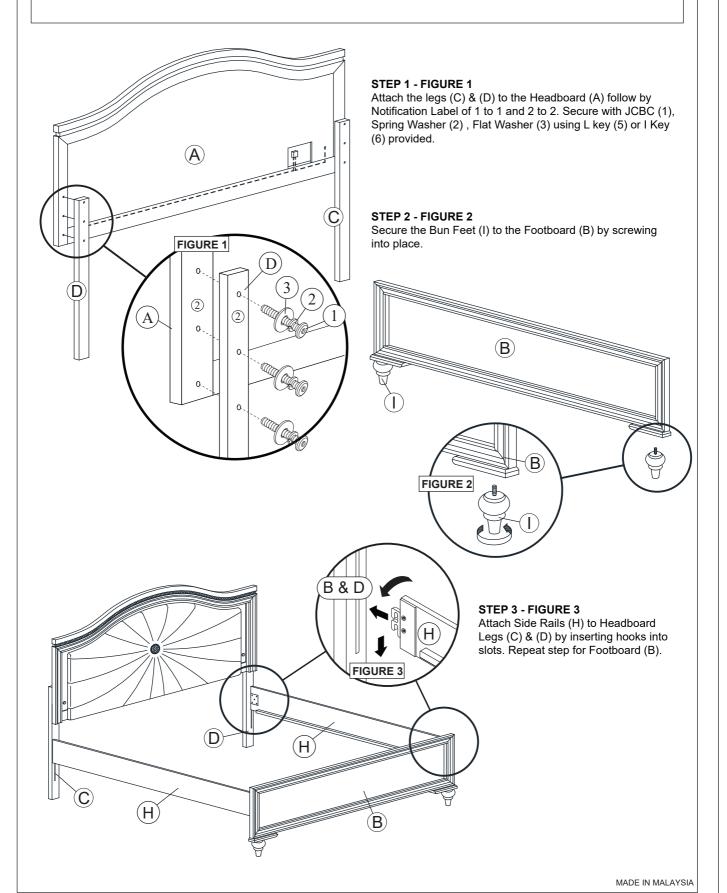

TOOLS REQUIRED (NOT PROVIDED):
PHILIPS SCREW DRIVER

| HARDWARE LIST |               |                           |      |  |  |
|---------------|---------------|---------------------------|------|--|--|
| No            | Description G |                           | Q'ty |  |  |
| 1             |               | JCBC Nylok Bolt M6 x 35mm | 10   |  |  |
| 2             | 0             | Spring Washer M6          | 10   |  |  |
| 3             | 0             | Flat Washer M6 x 13mm     | 6    |  |  |
| 4             | -amming       | CSK Screw M4 x 32mm       | 8    |  |  |
| 5             |               | L Key M4                  | 1    |  |  |
| 6             |               | I Key M4                  | 1    |  |  |
| 7             | <b>E</b>      | LED Adapter               | 1    |  |  |

| PARTS LIST |                                                     |                                              |      |  |
|------------|-----------------------------------------------------|----------------------------------------------|------|--|
| No         | Description                                         | Picture                                      | Q'ty |  |
| Α          | Headboard Panel                                     |                                              | 1    |  |
| В          | Footboard Panel                                     |                                              | 1    |  |
| С          | Headboard Leg (1)                                   | ( <del></del>                                | 1    |  |
| D          | Headboard Leg (2)                                   | ( <del>- · · · · · · · · · · · · · · ·</del> | 1    |  |
| Е          | Bed Slat<br>(18mm x 45 mm x 1395 mm)                |                                              | 4    |  |
| F          | Bed Slat Top Support Leg<br>(29mm x 29mm x 138mm)   |                                              | 4    |  |
| G          | Bed Slat Lower Support Leg<br>(29mm x 29mm x 155mm) |                                              | 4    |  |
| Н          | Side Rail                                           | E B                                          | 2    |  |
| I          | Bun Foot (Acrylic)                                  |                                              | 2    |  |