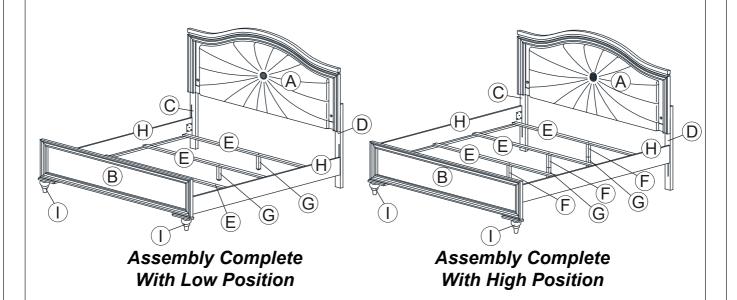

### 7154 - 460 - FULL UPHOLSTERED LIGHT UP HEADBOARD / FOOTBOARD SLATS

7154 - 350 - TWIN / FULL SIDERAIL

Thank you for purchasing this quality product. Be sure to check all packing material carefully for small parts that may have come loose inside the carton during shipment.

| PARTS LIST |                                                     |                                              |      |  |
|------------|-----------------------------------------------------|----------------------------------------------|------|--|
| No         | Description                                         | Picture                                      | Q'ty |  |
| Α          | Headboard Panel                                     |                                              | 1    |  |
| В          | Footboard Panel                                     |                                              | 1    |  |
| С          | Headboard Leg (1)                                   | ( <del></del>                                | 1    |  |
| D          | Headboard Leg (2)                                   | ( <del>- · · · · · · · · · · · · · · ·</del> | 1    |  |
| Е          | Bed Slat<br>(18mm x 45 mm x 1395 mm)                |                                              | 4    |  |
| F          | Bed Slat Top Support Leg<br>(29mm x 29mm x 138mm)   |                                              | 4    |  |
| G          | Bed Slat Lower Support Leg<br>(29mm x 29mm x 155mm) |                                              | 4    |  |
| Н          | Side Rail                                           | E B                                          | 2    |  |
| I          | Bun Foot (Acrylic)                                  |                                              | 2    |  |