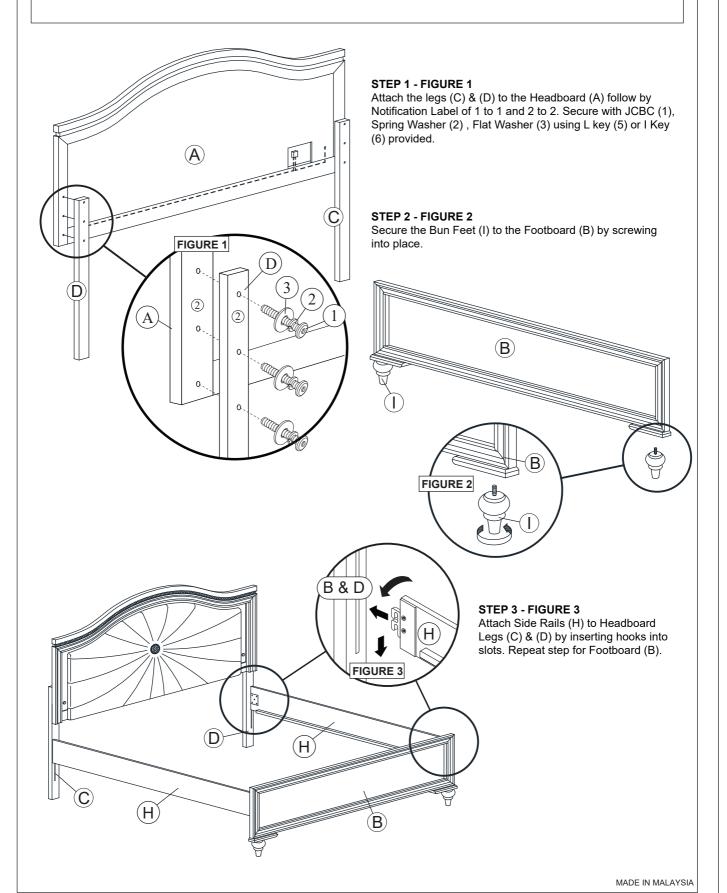

| PARTS LIST |                                                     |                                         |      |  |
|------------|-----------------------------------------------------|-----------------------------------------|------|--|
| No         | Description                                         | Picture                                 | Q'ty |  |
| А          | Headboard Panel                                     |                                         | 1    |  |
| В          | Footboard Panel                                     |                                         | 1    |  |
| С          | Headboard Leg (1)                                   | ( <del></del>                           | 1    |  |
| D          | Headboard Leg (2)                                   | ( · · · · · · · · · · · · · · · · · · · | 1    |  |
| Е          | Bed Slat<br>(18mm x 45 mm x 1395 mm)                |                                         | 4    |  |
| F          | Bed Slat Top Support Leg<br>(29mm x 29mm x 138mm)   |                                         | 4    |  |
| G          | Bed Slat Lower Support Leg<br>(29mm x 29mm x 155mm) |                                         | 4    |  |
| Н          | Side Rail                                           |                                         | 2    |  |
| I          | Bun Foot (Acrylic)                                  |                                         | 2    |  |