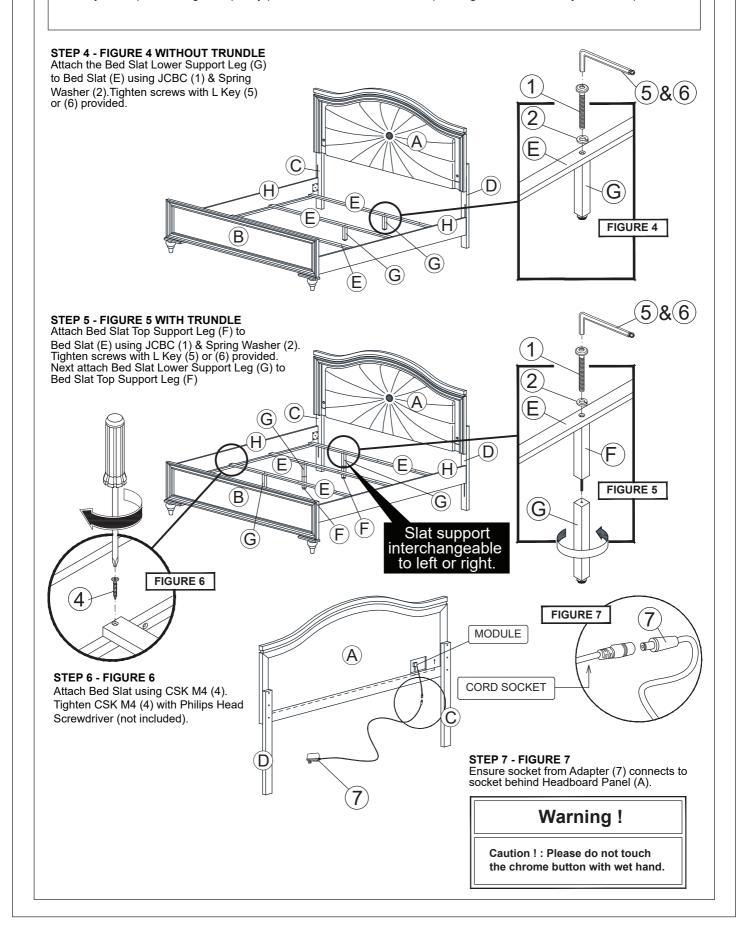

| PARTS LIST |                                                     |                                         |      |  |
|------------|-----------------------------------------------------|-----------------------------------------|------|--|
| No         | Description                                         | Picture                                 | Q'ty |  |
| А          | Headboard Panel                                     |                                         | 1    |  |
| В          | Footboard Panel                                     |                                         | 1    |  |
| С          | Headboard Leg (1)                                   | ( <del></del>                           | 1    |  |
| D          | Headboard Leg (2)                                   | ( · · · · · · · · · · · · · · · · · · · | 1    |  |
| Е          | Bed Slat<br>(18mm x 45 mm x 1395 mm)                |                                         | 4    |  |
| F          | Bed Slat Top Support Leg<br>(29mm x 29mm x 138mm)   |                                         | 4    |  |
| G          | Bed Slat Lower Support Leg<br>(29mm x 29mm x 155mm) |                                         | 4    |  |
| Н          | Side Rail                                           |                                         | 2    |  |
| I          | Bun Foot (Acrylic)                                  |                                         | 2    |  |