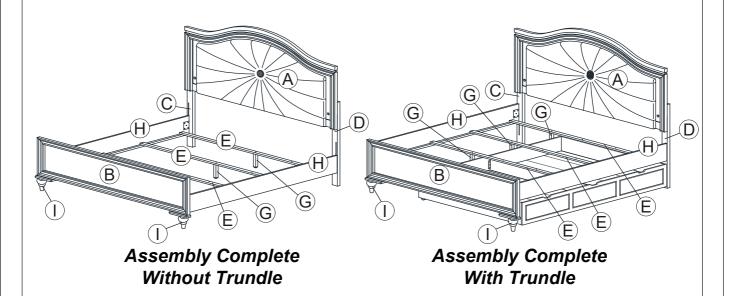

| PARTS LIST |                                                     |                                         |      |  |
|------------|-----------------------------------------------------|-----------------------------------------|------|--|
| No         | Description                                         | Picture                                 | Q'ty |  |
| А          | Headboard Panel                                     |                                         | 1    |  |
| В          | Footboard Panel                                     |                                         | 1    |  |
| С          | Headboard Leg (1)                                   | ( <del></del>                           | 1    |  |
| D          | Headboard Leg (2)                                   | ( · · · · · · · · · · · · · · · · · · · | 1    |  |
| Е          | Bed Slat<br>(18mm x 45 mm x 1395 mm)                |                                         | 4    |  |
| F          | Bed Slat Top Support Leg<br>(29mm x 29mm x 138mm)   |                                         | 4    |  |
| G          | Bed Slat Lower Support Leg<br>(29mm x 29mm x 155mm) |                                         | 4    |  |
| Н          | Side Rail                                           |                                         | 2    |  |
| I          | Bun Foot (Acrylic)                                  |                                         | 2    |  |