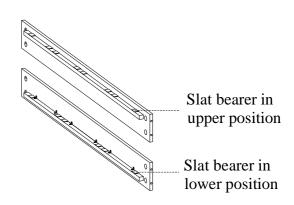

STEP 3: Attach the center support leg to headboard and wood stretcher by using 4 bolts(C), lock washers(F) and flat washers(G).

STEP 4: The side rails may be used on either side. Arrange the side rails so the slat bearers are in UPPER POSITION prior to attachment in STEP 5.