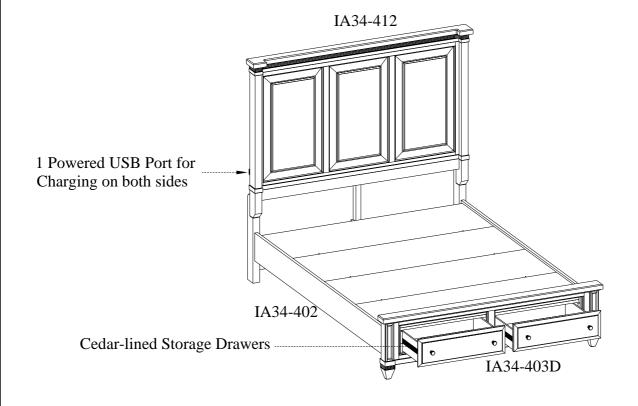

ITEM NO: IA34-412/402/403D

QUEEN STORAGE BED-ROSALIE CHESTNUT

Thank you for purchasing this quality product. Be sure to check all packing material carefully for small parts that may come loose inside the carton during shipment.

| COMPONENTS LIST: IA34-412  |                               |         |          |  |  |
|----------------------------|-------------------------------|---------|----------|--|--|
| No.                        | Description                   | Sketch  | Quantity |  |  |
| 1                          | Headboard                     | Ш       | 1 PC     |  |  |
| 2                          | Left Leg                      | Tri Tri | 1 PC     |  |  |
| 3                          | Right Leg                     |         | 1 PC     |  |  |
| 4                          | Wood Stretcher                |         | 1 PC     |  |  |
| 5                          | Center Support Leg            |         | 1 PC     |  |  |
| COMPONENTS LIST: IA34-402  |                               |         |          |  |  |
| No.                        | Description                   | Sketch  | Quantity |  |  |
| 1                          | Bed rails                     |         | 2 PCS    |  |  |
| 2                          | Slats                         | -       | 4 PCS    |  |  |
| COMPONENTS LIST: IA34-403D |                               |         |          |  |  |
| No.                        | Description                   | Sketch  | Quantity |  |  |
| 1                          | Footboard                     |         | 1 PC     |  |  |
| 2                          | Support Leg (for center rail) |         | 2 PCS    |  |  |
| 3                          | Decking                       |         | 4 PCS    |  |  |
| 4                          | Center rail                   |         | 1 PCS    |  |  |