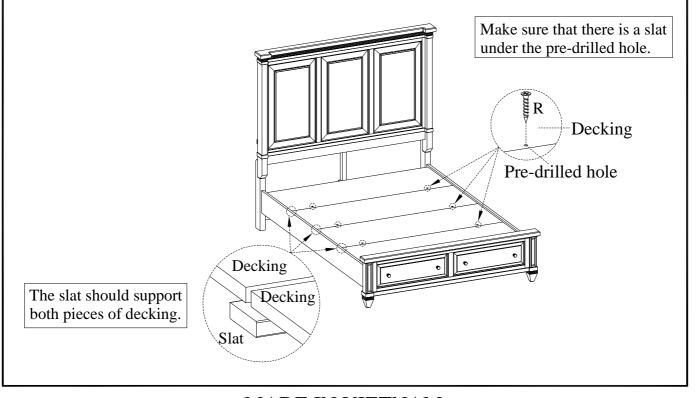

NOTE: The slats must be placed from the headboard to the footboard.

<u>STEP 9:</u> Put the decking over the slats, secure decking to the slats with wood screws (R) through the pre-drilled holes in the decking as shown below.