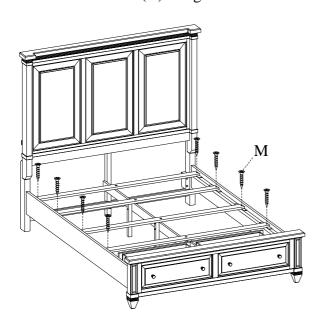

STEP 7: Attach 2 support legs (for center rail) to the center rail using 4 bolts(L), lock washers(M) and flat washers(N). Use the Allen Wrench (O) to tighten all of the bolts.

<u>STEP 8:</u> Place the slats in the right position marked by the spacer blocks and attach slats to the slat bearers with wood screws (M).