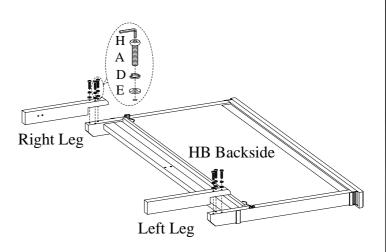

<u>STEP 1:</u> Put the headboard face down on a soft surface. Attach the left leg and right leg to headboard by using 6 bolts(A), lock washers(D) and flat washers(E).

<u>STEP 2:</u> Attach the wood stretcher to the legs by using 4 bolts(B), lock washers(D) and flat washers(E).

STEP 3: Attach the center support leg to headboard and wood stretcher by using 4 bolts(C), lock washers(F) and flat washers(G).

STEP 4: The side rails may be used on either side. Arrange the side rails so the slat bearers are in UPPER POSITION prior to attachment in STEP 5.