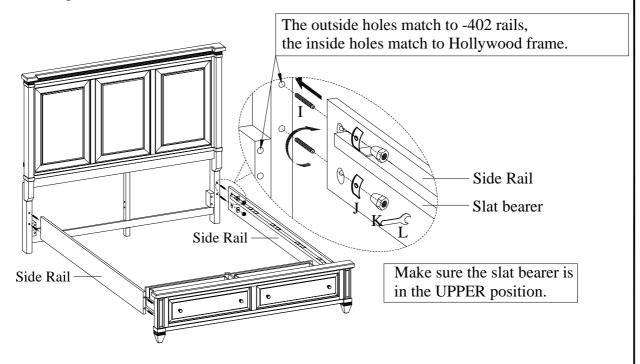

STEP 3: Attach the center support leg to headboard and wood stretcher by using 4 bolts(C), lock washers(F) and flat washers(G).

STEP 4: The side rails may be used on either side. Arrange the side rails so the slat bearers are in UPPER POSITION prior to attachment in STEP 5.

ITEM NO: IA34-412/402/403D QUEEN STORAGE BED-ROSALIE CHESTNUT

<u>STEP 5:</u> Screw the bolts(I) into HB & FB. Align the bolts with the holes in the end of side rails and attach the side rails to HB & FB using half moon washers (J) and nuts (K). Then use a hex wrench(L) to tighten all the nuts.