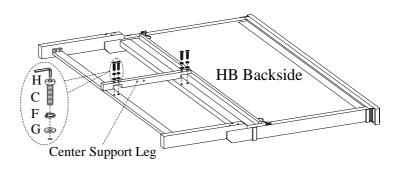

STEP 3: Attach the center support leg to headboard and wood stretcher by using 4 bolts(C), lock washers(F) and flat washers(G).

STEP 4: The side rails may be used on either side. Arrange the side rails so the slat bearers are in UPPER POSITION prior to attachment in STEP 5.