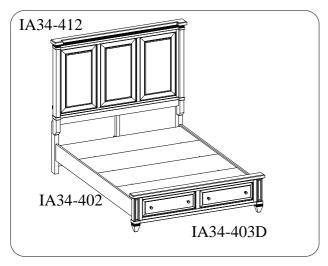

ITEM NO: IA34-412/402/403D

QUEEN STORAGE BED-ROSALIE CHESTNUT

Thank you for purchasing this quality product. Be sure to check all packing material carefully for small parts that may come loose inside the carton during shipment.

BEFORE USING THIS PRODUCT PLEASE READ, UNDERSTAND, AND FOLLOW THESE INSTRUCTIONS. Save these instructions for future reference.

FOR INDOOR USE ONLY

ITEM NO: IA34-412/402/403D QUEEN STORAGE BED-ROSALIE CHESTNUT