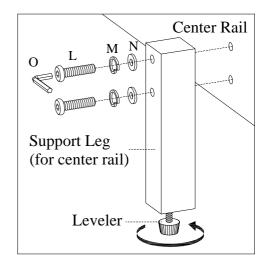

STEP 7: Attach 2 support legs (for center rail) to the center rail using 4 bolts(L), lock washers(M) and flat washers(N). Use the Allen Wrench (O) to tighten all of the bolts.

<u>STEP 8:</u> Place the slats in the right position marked by the spacer blocks and attach slats to the slat bearers with wood screws (M).