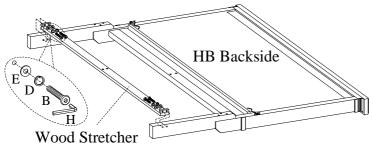

<u>STEP 1:</u> Put the headboard face down on a soft surface. Attach the left leg and right leg to headboard by using 6 bolts(A), lock washers(D) and flat washers(E).

<u>STEP 2:</u> Attach the wood stretcher to the legs by using 4 bolts(B), lock washers(D) and flat washers(E).

STEP 3: Attach the center support leg to headboard and wood stretcher by using 4 bolts(C), lock washers(F) and flat washers(G).

STEP 4: The side rails may be used on either side. Arrange the side rails so the slat bearers are in UPPER POSITION prior to attachment in STEP 5.