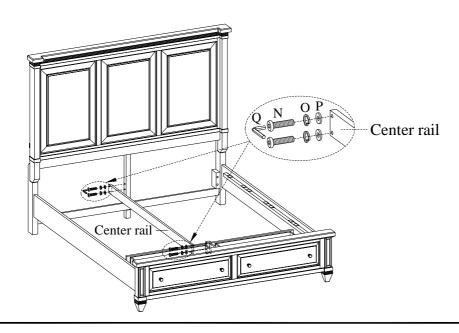

<u>STEP 6:</u> Attach center rail to the footboard and center support leg of headboard using 4 bolts(N), lock washers(O) and flat washers(P).

ITEM NO: IA34-412/402/403D

QUEEN STORAGE BED-ROSALIE CHESTNUT