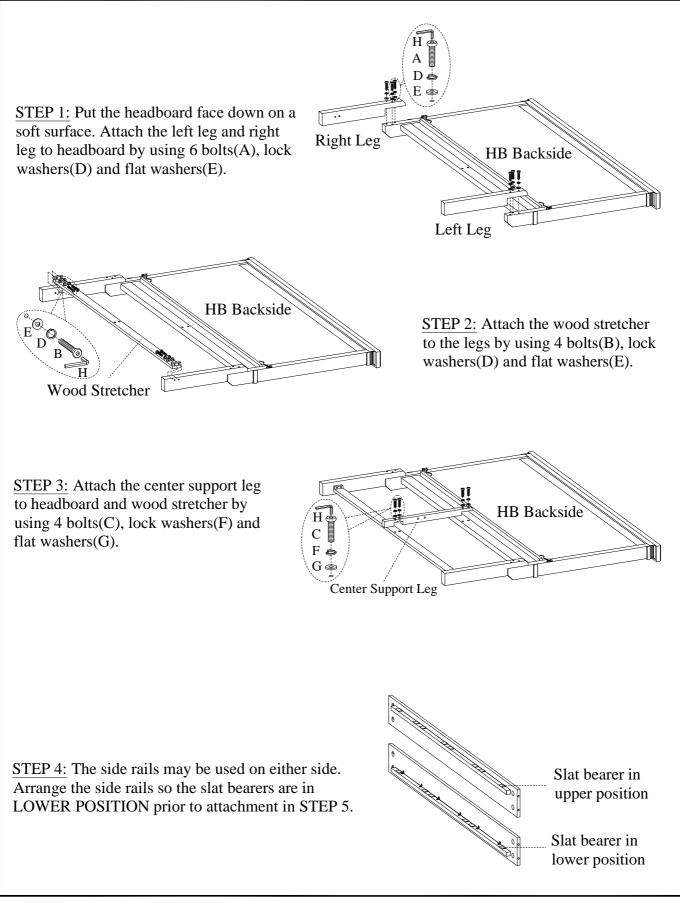

| TOOLS REQUIRED (NOT PROVIDED) |  |  |
|-------------------------------|--|--|
| PHILLIPS SCREWDRIVER          |  |  |

| HARDWARE LIST: IA34-412 |                          |                                         |          |  |
|-------------------------|--------------------------|-----------------------------------------|----------|--|
| No.                     | Description              | Sketch                                  | Quantity |  |
| Α                       | Bolt Ø5/16"*2"           |                                         | 6 PCS    |  |
| В                       | Bolt Ø5/16"*1-1/2"       | 0                                       | 4 PCS    |  |
| C                       | Bolt Ø1/4"*1-1/4"        | 000000000000000000000000000000000000000 | 4 PCS    |  |
| D                       | Lock Washer Ø5/16"       |                                         | 10 PCS   |  |
| E                       | Flat Washer Ø5/16" *3/4" | $\odot$                                 | 10 PCS   |  |
| F                       | Lock Washer Ø1/4"        | Ð                                       | 4 PCS    |  |
| G                       | Flat Washer Ø1/4" *3/4"  | $\bigcirc$                              | 4 PCS    |  |
| Η                       | Allen Wrench 4mm         |                                         | 1 SET    |  |
| HARDWARE LIST: IA34-402 |                          |                                         |          |  |
| No.                     | Description              | Sketch                                  | Quantity |  |
| Ι                       | Hanger Bolt Ø5/16"*3"    |                                         | 8 PCS    |  |
| J                       | Half Moon Washer 5/16"   | 70                                      | 8 PCS    |  |
| Κ                       | Hex Nut Ø5/16"           |                                         | 8 PCS    |  |
| L                       | Hex Wrench 90*25*2mm     | S                                       | 1 PC     |  |
| Μ                       | Wood Screw M4*1-1/4"     | Onnum                                   | 8 PCS    |  |

### **COMPONENTS LIST: IA34-412**

| No. | Description        | Sketch                | Quantity |
|-----|--------------------|-----------------------|----------|
| 1   | Headboard          |                       | 1 PC     |
| 2   | Left Leg           |                       | 1 PC     |
| 3   | Right Leg          | En Fi                 | 1 PC     |
| 4   | Wood Stretcher     | <b>F</b>              | 1 PC     |
| 5   | Center Support Leg | and the second second | 1 PC     |