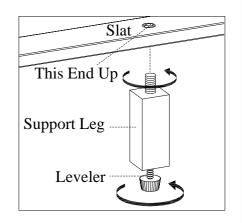

<u>STEP 6:</u> Attach the support legs with leveler to the slats. Adjust the levelers on bottom of support legs when necessary.

<u>STEP 7:</u> Place the slats in the right position marked by the spacer blocks and attach slats to the slat bearers with wood screws (M).