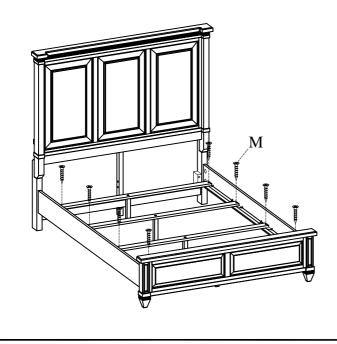

<u>STEP 6:</u> Attach the support legs with leveler to the slats. Adjust the levelers on bottom of support legs when necessary.

<u>STEP 7:</u> Place the slats in the right position marked by the spacer blocks and attach slats to the slat bearers with wood screws (M).