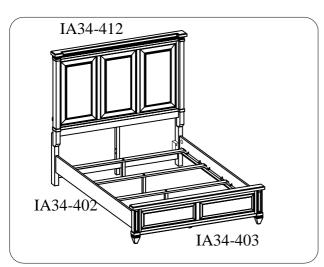

### ITEM NO: IA34-412/402/403 QUEEN PANEL BED-ROSALIE CHESTNUT

Thank you for purchasing this quality product. Be sure to check all packing material carefully for small parts that may come loose inside the carton during shipment.