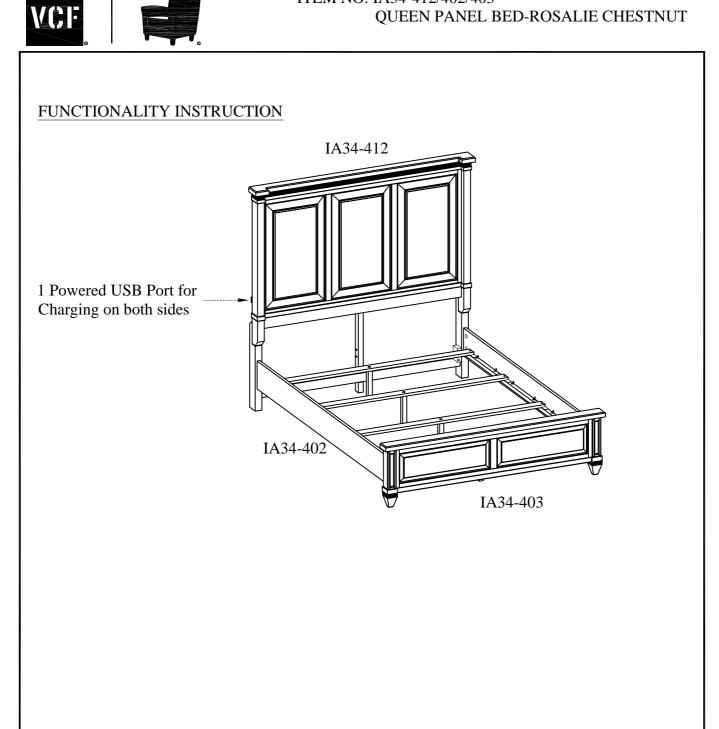

### ITEM NO: IA34-412/402/403 QUEEN PANEL BED-ROSALIE CHESTNUT

Thank you for purchasing this quality product. Be sure to check all packing material carefully for small parts that may come loose inside the carton during shipment.

ITEM NO: IA34-412/402/403 QUEEN PANEL BED-ROSALIE CHESTNUT