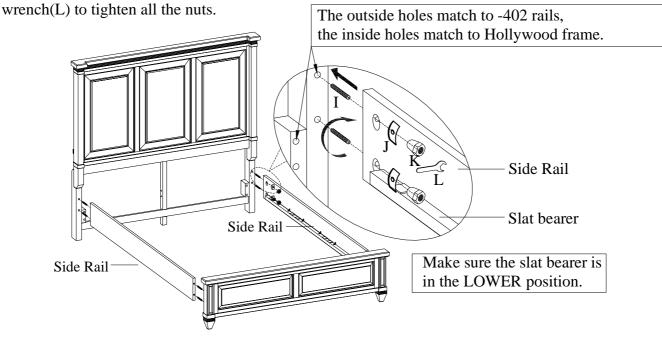

FOR INDOOR USE ONLY

4 PCS

E

VCF |

ITEM NO: IA34-412/402/403 QUEEN PANEL BED-ROSALIE CHESTNUT

MADE IN VIETNAM

ITEM NO: IA34-412/402/403 QUEEN PANEL BED-ROSALIE CHESTNUT

STEP 5: Screw the bolts(I) into HB & FB. Align the bolts with the holes in the end of side rails and attach the side rails to HB & FB using half moon washers (J) and nuts (K). Then use a hex