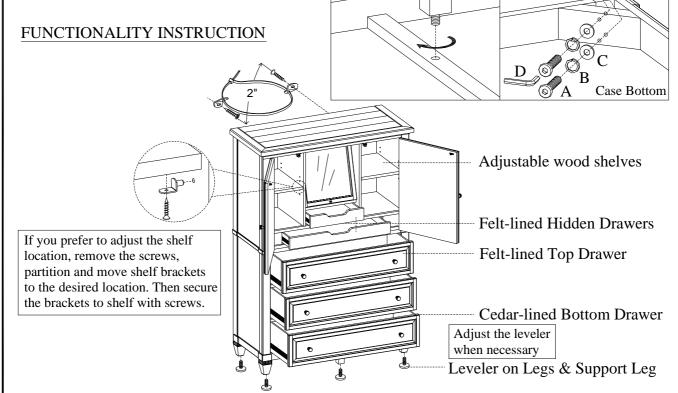

TOOLS REQUIRED (NOT PROVIDED) PHILLIPS SCREWDRIVER COMPONENTS LIST: Description Quantity No. Sketch 1 Case 1 PC 2 Leg 4 PCS 3 Support Leg 1 PC HARDWARE LIST: Description Quantity No. Sketch A Bolt Ø5/16" x 1-3/4" 8 PCS B Lock Washer Ø5/16" 8 PCS C Flat Washer Ø5/16" \*5/8" 8 PCS D Allen Wrench 4mm 1 SET Tipping Restraint Hardware 1 SET

Leveler-

Leg

STEP 1: Put the case upside down on a soft surface, Attach the legs and support leg to the bottom of case by using 8 bolts(A), lock washers(B) and flat washers(C). Return the case to the upright position.

Leveler-

Support Leg

BEFORE USING THIS PRODUCT PLEASE READ, UNDERSTAND, AND FOLLOW THESE INSTRUCTIONS. Save these instructions for future reference.

FOR INDOOR USE ONLY