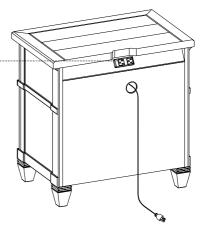

#### **FUNCTIONALITY INSTRUCTION**

2 AC outlet Power Pack

**Pullout Panel** 

Felt-lined Top Drawer

Felt-lined Hidden Drawer

Cedar-lined Bottom Drawer

Adjust the leveler when necessary

Leveler on Legs