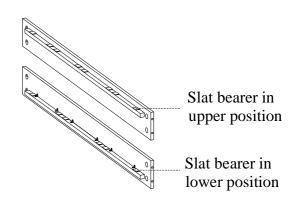

STEP 4: The side rails may be used on either side. Arrange the side rails so the slat bearers are in UPPER POSITION prior to attachment in STEP 5.

ITEM NO: IA34-412/402/403D QUEEN STORAGE BED-ROSALIE CHESTNUT