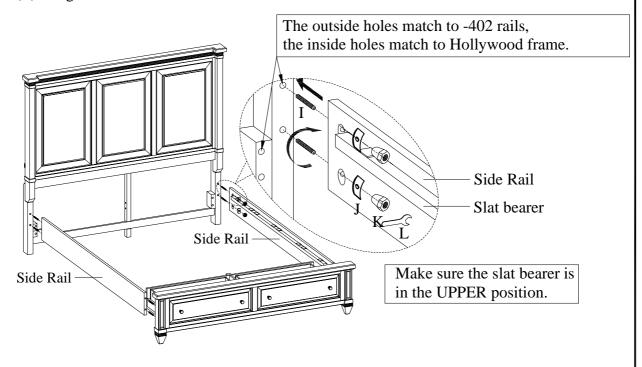

STEP 4: The side rails may be used on either side. Arrange the side rails so the slat bearers are in UPPER POSITION prior to attachment in STEP 5.

ITEM NO: IA34-412/402/403D QUEEN STORAGE BED-ROSALIE CHESTNUT

<u>STEP 5:</u> Screw the bolts(I) into HB & FB. Align the bolts with the holes in the end of side rails and attach the side rails to HB & FB using half moon washers (J) and nuts (K). Then use a hex wrench(L) to tighten all the nuts.