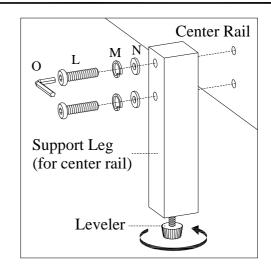

STEP 7: Attach 2 support legs (for center rail) to the center rail using 4 bolts(L), lock washers(M) and flat washers(N). Use the Allen Wrench (O) to tighten all of the bolts.

<u>STEP 8:</u> Place the slats in the right position marked by the spacer blocks and attach slats to the slat bearers with wood screws (M).