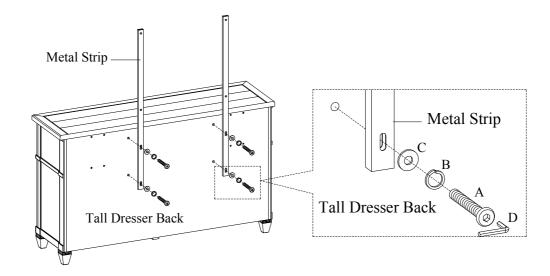

BEFORE USING THIS PRODUCT PLEASE READ, UNDERSTAND, AND FOLLOW THESE INSTRUCTIONS. Save these instructions for future reference.

ITEM NO: IA34-487 TV PANEL MOUNT-ROSALIE CHESTNUT

<u>STEP 1:</u> Attach the metal strips to inner sets of threaded inserts on the tall dresser by using 4 bolts (A), lock washers (B) and flat washers (C). See below. Do not tighten the bolts completely.