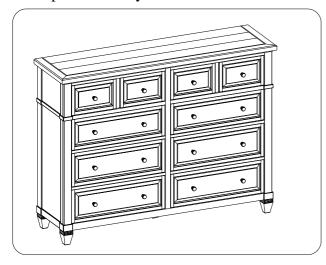

ITEM NO: IA34-412/402/403D

QUEEN STORAGE BED-ROSALIE CHESTNUT

Thank you for purchasing this quality product. Be sure to check all packing material carefully for small parts that may come loose inside the carton during shipment.