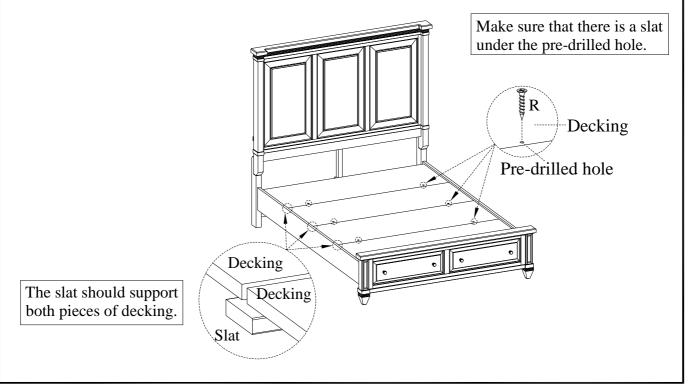

NOTE: The slats must be placed from the headboard to the footboard.

STEP 9: Put the decking over the slats, secure decking to the slats with wood screws (R) through the pre-drilled holes in the decking as shown below.