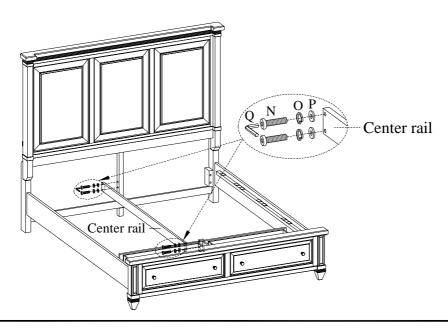

<u>STEP 6:</u> Attach center rail to the footboard and center support leg of headboard using 4 bolts(N), lock washers(O) and flat washers(P).

ITEM NO: IA34-412/402/403D

QUEEN STORAGE BED-ROSALIE CHESTNUT