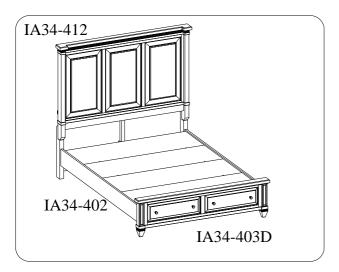

ITEM NO: IA34-412/402/403D

QUEEN STORAGE BED-ROSALIE CHESTNUT

Thank you for purchasing this quality product. Be sure to check all packing material carefully for small parts that may come loose inside the carton during shipment.

| COMPONENTS LIST: IA34-412  |                               |         |          |  |
|----------------------------|-------------------------------|---------|----------|--|
| No.                        | Description                   | Sketch  | Quantity |  |
| 1                          | Headboard                     | Ш       | 1 PC     |  |
| 2                          | Left Leg                      | Tri Tri | 1 PC     |  |
| 3                          | Right Leg                     |         | 1 PC     |  |
| 4                          | Wood Stretcher                |         | 1 PC     |  |
| 5                          | Center Support Leg            |         | 1 PC     |  |
| CO                         | COMPONENTS LIST: IA34-402     |         |          |  |
| No.                        | Description                   | Sketch  | Quantity |  |
| 1                          | Bed rails                     |         | 2 PCS    |  |
| 2                          | Slats                         | -       | 4 PCS    |  |
| COMPONENTS LIST: IA34-403D |                               |         |          |  |
| No.                        | Description                   | Sketch  | Quantity |  |
| 1                          | Footboard                     |         | 1 PC     |  |
| 2                          | Support Leg (for center rail) |         | 2 PCS    |  |
| 3                          | Decking                       |         | 4 PCS    |  |
| 4                          | Center rail                   |         | 1 PCS    |  |