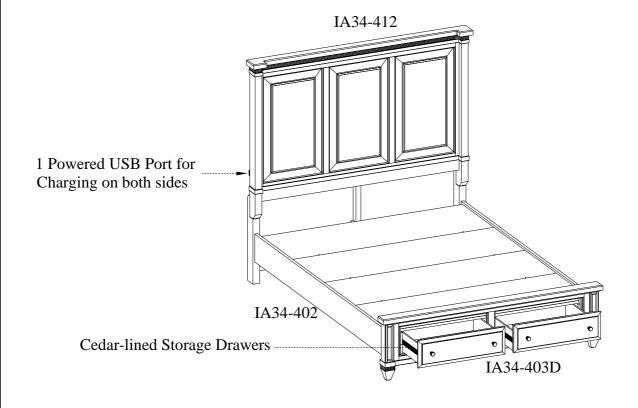

ITEM NO: IA34-412/402/403D

QUEEN STORAGE BED-ROSALIE CHESTNUT

Thank you for purchasing this quality product. Be sure to check all packing material carefully for small parts that may come loose inside the carton during shipment.

BEFORE USING THIS PRODUCT PLEASE READ, UNDERSTAND, AND FOLLOW THESE INSTRUCTIONS. Save these instructions for future reference.

ITEM NO: IA34-412/402/403D QUEEN STORAGE BED-ROSALIE CHESTNUT

<u>STEP 1:</u> Put the headboard face down on a soft surface. Attach the left leg and right leg to headboard by using 6 bolts(A), lock washers(D) and flat washers(E).

<u>STEP 2:</u> Attach the wood stretcher to the legs by using 4 bolts(B), lock washers(D) and flat washers(E).

STEP 3: Attach the center support leg to headboard and wood stretcher by using 4 bolts(C), lock washers(F) and flat washers(G).

STEP 4: The side rails may be used on either side. Arrange the side rails so the slat bearers are in UPPER POSITION prior to attachment in STEP 5.

ITEM NO: IA34-412/402/403D QUEEN STORAGE BED-ROSALIE CHESTNUT

<u>STEP 5:</u> Screw the bolts(I) into HB & FB. Align the bolts with the holes in the end of side rails and attach the side rails to HB & FB using half moon washers (J) and nuts (K). Then use a hex wrench(L) to tighten all the nuts.

<u>STEP 6:</u> Attach center rail to the footboard and center support leg of headboard using 4 bolts(N), lock washers(O) and flat washers(P).

ITEM NO: IA34-412/402/403D

QUEEN STORAGE BED-ROSALIE CHESTNUT

STEP 7: Attach 2 support legs (for center rail) to the center rail using 4 bolts(L), lock washers(M) and flat washers(N). Use the Allen Wrench (O) to tighten all of the bolts.

<u>STEP 8:</u> Place the slats in the right position marked by the spacer blocks and attach slats to the slat bearers with wood screws (M).

NOTE: The slats must be placed from the headboard to the footboard.

STEP 9: Put the decking over the slats, secure decking to the slats with wood screws (R) through the pre-drilled holes in the decking as shown below.