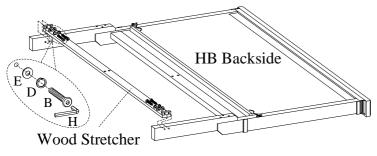

<u>STEP 2:</u> Attach the wood stretcher to the legs by using 4 bolts(B), lock washers(D) and flat washers(E).

STEP 3: Attach the center support leg to headboard and wood stretcher by using 4 bolts(C), lock washers(F) and flat washers(G).