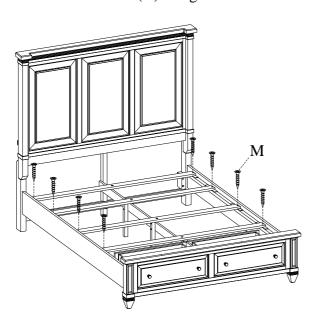

<u>STEP 5:</u> Screw the bolts(I) into HB & FB. Align the bolts with the holes in the end of side rails and attach the side rails to HB & FB using half moon washers (J) and nuts (K). Then use a hex wrench(L) to tighten all the nuts.

<u>STEP 6:</u> Attach center rail to the footboard and center support leg of headboard using 4 bolts(N), lock washers(O) and flat washers(P).

ITEM NO: IA34-412/402/403D

QUEEN STORAGE BED-ROSALIE CHESTNUT