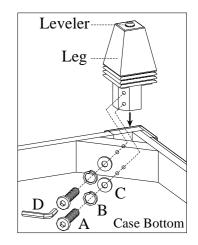

STEP 1: Put the case upside down on a soft surface, Attach the legs to the bottom of case by using 8 bolts(A), lock washers(B) and flat washers(C). Return the case to the upright position.

STEP 1: Put the case upside down on a soft surface, Attach the legs and support leg to the bottom of case by using 8 bolts(A), lock washers(B) and flat washers(C). Return the case to the upright position.