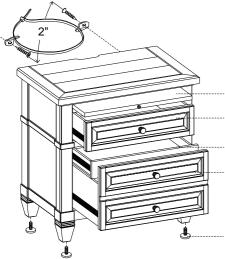

#### **FUNCTIONALITY INSTRUCTION**

2 AC outlet Power Pack

**Pullout Panel** 

Felt-lined Top Drawer

Felt-lined Hidden Drawer

Cedar-lined Bottom Drawer

Adjust the leveler when necessary

Leveler on Legs