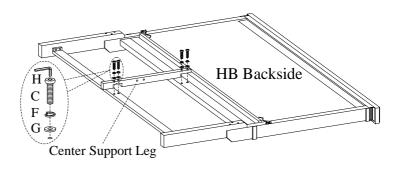

| TOOLS REQUIRED (NOT PRO | VIDED) |
|-------------------------|--------|
| PHILLIPS SCREWDRIVER    |        |

| [   |                          |                                         |          |  |
|-----|--------------------------|-----------------------------------------|----------|--|
| HA  | RDWARE LIST: IA34-412    |                                         |          |  |
| No. | Description              | Sketch                                  | Quantity |  |
| Α   | Bolt Ø5/16"*2"           |                                         | 6 PCS    |  |
| В   | Bolt Ø5/16"*1-1/2"       |                                         | 4 PCS    |  |
| C   | Bolt Ø1/4"*1-1/4"        |                                         | 4 PCS    |  |
| D   | Lock Washer Ø5/16"       |                                         | 10 PCS   |  |
| Е   | Flat Washer Ø5/16" *3/4" | 0                                       | 10 PCS   |  |
| F   | Lock Washer Ø1/4"        |                                         | 4 PCS    |  |
| G   | Flat Washer Ø1/4" *3/4"  |                                         | 4 PCS    |  |
| Н   | Allen Wrench 4mm         |                                         | 1 SET    |  |
| HA  | HARDWARE LIST: IA34-402  |                                         |          |  |
| No. | Description              | Sketch                                  | Quantity |  |
| I   | Hanger Bolt Ø5/16"*3"    | 000000000000000000000000000000000000000 | 8 PCS    |  |
| J   | Half Moon Washer 5/16"   | 0                                       | 8 PCS    |  |
| K   | Hex Nut Ø5/16"           |                                         | 8 PCS    |  |
| L   | Hex Wrench 90*25*2mm     |                                         | 1 PC     |  |
| M   | Wood Screw M4*1-1/4"     | Oxension                                | 8 PCS    |  |
| HA  | HARDWARE LIST: IA34-403D |                                         |          |  |
| No. | Description              | Sketch                                  | Quantity |  |
| N   | Bolt Ø1/4"*1-1/4"        | 0                                       | 8 PCS    |  |
| О   | Lock Washer Ø5/16"       |                                         | 8 PCS    |  |
| P   | Flat washer Ø5/16 x 3/4" | 0                                       | 8 PCS    |  |
| Q   | Allen Wrench 4mm         |                                         | 1 SET    |  |
| R   | Wood Screw M4*1          | Ommuna -                                | 8 PCS    |  |

| COMPONENTS LIST: IA34-412  |                               |         |          |  |
|----------------------------|-------------------------------|---------|----------|--|
| No.                        | Description                   | Sketch  | Quantity |  |
| 1                          | Headboard                     | Ш       | 1 PC     |  |
| 2                          | Left Leg                      | Tri Tri | 1 PC     |  |
| 3                          | Right Leg                     |         | 1 PC     |  |
| 4                          | Wood Stretcher                |         | 1 PC     |  |
| 5                          | Center Support Leg            |         | 1 PC     |  |
| CO                         | COMPONENTS LIST: IA34-402     |         |          |  |
| No.                        | Description                   | Sketch  | Quantity |  |
| 1                          | Bed rails                     |         | 2 PCS    |  |
| 2                          | Slats                         | -       | 4 PCS    |  |
| COMPONENTS LIST: IA34-403D |                               |         |          |  |
| No.                        | Description                   | Sketch  | Quantity |  |
| 1                          | Footboard                     |         | 1 PC     |  |
| 2                          | Support Leg (for center rail) |         | 2 PCS    |  |
| 3                          | Decking                       |         | 4 PCS    |  |
| 4                          | Center rail                   |         | 1 PCS    |  |

<u>STEP 2:</u> Attach the wood stretcher to the legs by using 4 bolts(B), lock washers(D) and flat washers(E).

STEP 3: Attach the center support leg to headboard and wood stretcher by using 4 bolts(C), lock washers(F) and flat washers(G).