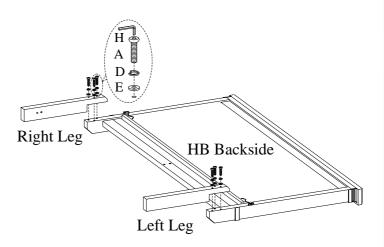

BEFORE USING THIS PRODUCT PLEASE READ, UNDERSTAND, AND FOLLOW THESE INSTRUCTIONS. Save these instructions for future reference.

ITEM NO: IA34-412/402/403D QUEEN STORAGE BED-ROSALIE CHESTNUT

<u>STEP 1:</u> Put the headboard face down on a soft surface. Attach the left leg and right leg to headboard by using 6 bolts(A), lock washers(D) and flat washers(E).