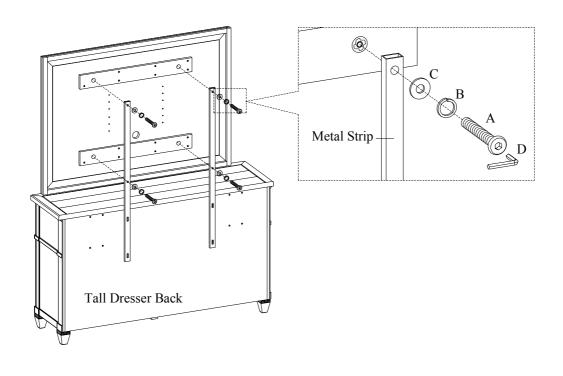

<u>STEP 2:</u> Attach the metal strips to the TV frame by using 4 bolts (A), lock washers (B) and flat washers (C). Tighten all the bolts on TV frame and tall dresser with Allen wrench.