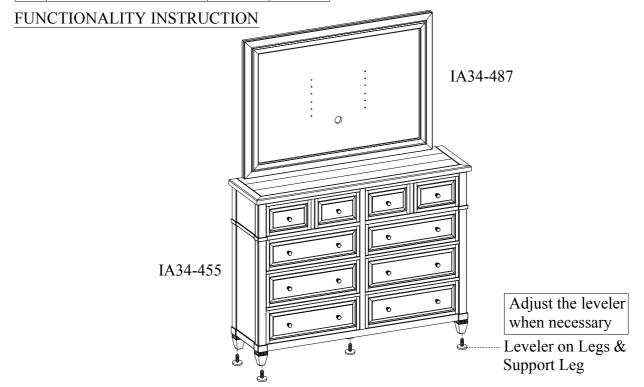

#### FUNCTIONALITY INSTRUCTION

ITEM NO: IA34-450 2-DRAWER NS-ROSALIE CHESTNUT

Thank you for purchasing this quality product. Be sure to check all packing material carefully for small parts that may come loose inside the carton during shipment.

#### **FUNCTIONALITY INSTRUCTION**

2 AC outlet Power Pack

**Pullout Panel** 

Felt-lined Top Drawer

Felt-lined Hidden Drawer

Cedar-lined Bottom Drawer

Adjust the leveler when necessary

Leveler on Legs

BEFORE USING THIS PRODUCT PLEASE READ, UNDERSTAND, AND FOLLOW THESE INSTRUCTIONS. Save these instructions for future reference.

ITEM NO: IA34-487 TV PANEL MOUNT-ROSALIE CHESTNUT

<u>STEP 1:</u> Attach the metal strips to inner sets of threaded inserts on the tall dresser by using 4 bolts (A), lock washers (B) and flat washers (C). See below. Do not tighten the bolts completely.

<u>STEP 2:</u> Attach the metal strips to the TV frame by using 4 bolts (A), lock washers (B) and flat washers (C). Tighten all the bolts on TV frame and tall dresser with Allen wrench.