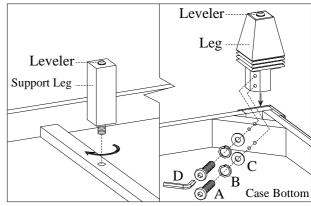

STEP 1: Put the case upside down on a soft surface, Attach the legs and support leg to the bottom of case by using 8 bolts(A), lock washers(B) and flat washers(C). Return the case to the upright position.