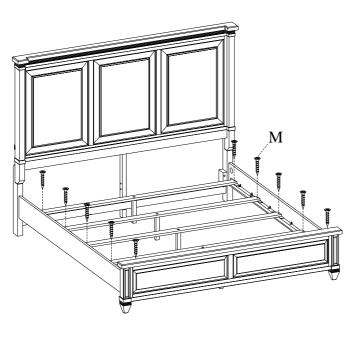

STEP 5: Screw the bolts(I) into HB & FB. Align the bolts with the holes in the end of side rails and attach the side rails to HB & FB using half moon washers (J) and nuts (K). Then use a hex wrench(L) to tighten all the nuts.