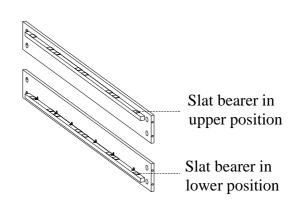

STEP 4: The side rails may be used on either side. Arrange the side rails so the slat bearers are in LOWER POSITION prior to attachment in STEP 5.

ITEM NO: IA34-415/406/407

KING PANEL BED-ROSALIE CHESTNUT