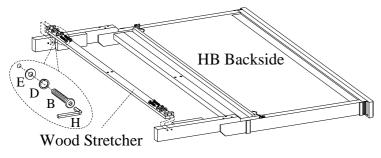

BEFORE USING THIS PRODUCT PLEASE READ, UNDERSTAND, AND FOLLOW THESE INSTRUCTIONS. Save these instructions for future reference.

ITEM NO: IA34-415/406/407

KING PANEL BED-ROSALIE CHESTNUT

STEP 1: Put the headboard face down on a soft surface. Attach the left leg and right leg to headboard by using 6 bolts(A), lock washers(D) and flat washers(E).

STEP 2: Attach the wood stretcher to the legs by using 4 bolts(B), lock washers(D) and flat washers(E).

STEP 3: Attach the center support leg to headboard and wood stretcher by using 4 bolts(C), lock washers(F) and flat washers(G).