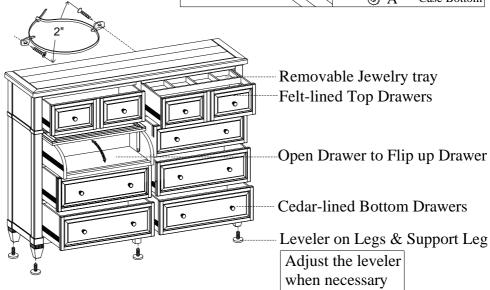

#### **FUNCTIONALITY INSTRUCTION**

2 AC outlet Power Pack

**Pullout Panel** 

Felt-lined Top Drawer

Felt-lined Hidden Drawer

Cedar-lined Bottom Drawer

Adjust the leveler when necessary

Leveler on Legs