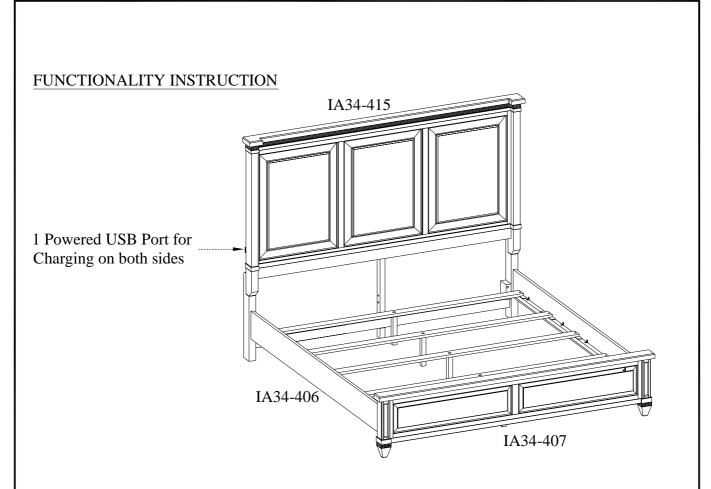

ITEM NO: IA34-415/406/407

KING PANEL BED-ROSALIE CHESTNUT

Thank you for purchasing this quality product. Be sure to check all packing material carefully for small parts that may come loose inside the carton during shipment.

| COMPONENTS LIST: IA34-415 |                         |                                       |          |
|---------------------------|-------------------------|---------------------------------------|----------|
| No.                       | Description             | Sketch                                | Quantity |
| 1                         | Headboard               | Ш                                     | 1 PC     |
| 2                         | Left Leg                |                                       | 1 PC     |
| 3                         | Right Leg               |                                       | 1 PC     |
| 4                         | Wood Stretcher          |                                       | 1 PC     |
| 5                         | Center Support Leg      |                                       | 1 PC     |
| COMPONENTS LIST: IA34-406 |                         |                                       |          |
| No.                       | Description             | Sketch                                | Quantity |
| 1                         | Bed rails               | · · · · · · · · · · · · · · · · · · · | 2 PCS    |
| 2                         | Slats                   | -                                     | 5 PCS    |
| COMPONENTS LIST: IA34-407 |                         |                                       |          |
| No.                       | Description             | Sketch                                | Quantity |
| 1                         | Footboard               |                                       | 1 PC     |
| 2                         | Support leg (for slats) |                                       | 5 PCS    |

BEFORE USING THIS PRODUCT PLEASE READ, UNDERSTAND, AND FOLLOW THESE INSTRUCTIONS. Save these instructions for future reference.

ITEM NO: IA34-415/406/407

KING PANEL BED-ROSALIE CHESTNUT

STEP 1: Put the headboard face down on a soft surface. Attach the left leg and right leg to headboard by using 6 bolts(A), lock washers(D) and flat washers(E).

STEP 2: Attach the wood stretcher to the legs by using 4 bolts(B), lock washers(D) and flat washers(E).

STEP 3: Attach the center support leg to headboard and wood stretcher by using 4 bolts(C), lock washers(F) and flat washers(G).

STEP 4: The side rails may be used on either side. Arrange the side rails so the slat bearers are in LOWER POSITION prior to attachment in STEP 5.

ITEM NO: IA34-415/406/407

KING PANEL BED-ROSALIE CHESTNUT

STEP 5: Screw the bolts(I) into HB & FB. Align the bolts with the holes in the end of side rails and attach the side rails to HB & FB using half moon washers (J) and nuts (K). Then use a hex wrench(L) to tighten all the nuts.

STEP 6: Attach the support legs with leveler to the slats. Adjust the levelers on bottom of support legs when necessary.

STEP 7: Place the slats in the right position marked by the spacer blocks and attach slats to the slat bearers with wood screws (M).