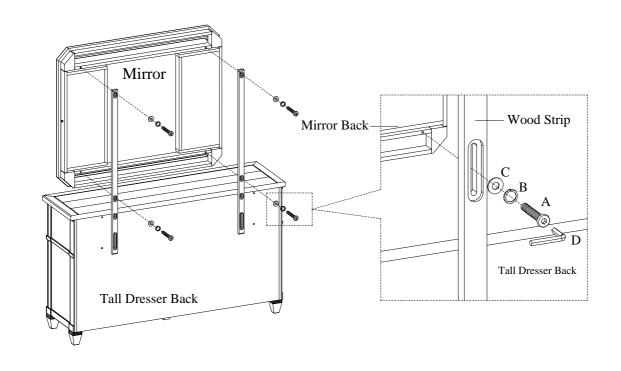

<u>STEP 2</u>: Attach the wood strips to the mirror by using 4 bolts(A), lock washers(B), and flat washers(C). Tighten all bolts on tall dresser and mirror with Allen wrench.