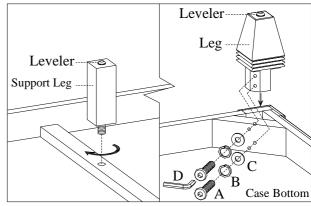

STEP 6: Attach the support legs with leveler to the slats. Adjust the levelers on bottom of support legs when necessary.

STEP 7: Place the slats in the right position marked by the spacer blocks and attach slats to the slat bearers with wood screws (M).