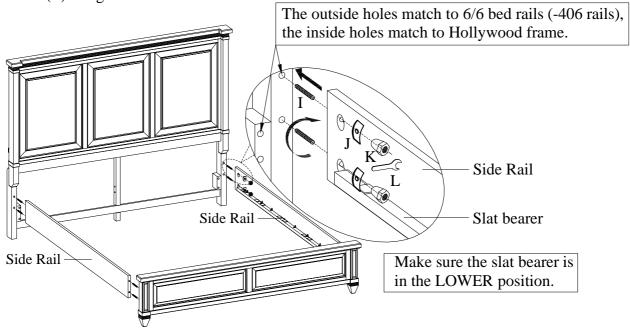

STEP 4: The side rails may be used on either side. Arrange the side rails so the slat bearers are in LOWER POSITION prior to attachment in STEP 5.

ITEM NO: IA34-415/406/407

KING PANEL BED-ROSALIE CHESTNUT

STEP 5: Screw the bolts(I) into HB & FB. Align the bolts with the holes in the end of side rails and attach the side rails to HB & FB using half moon washers (J) and nuts (K). Then use a hex wrench(L) to tighten all the nuts.