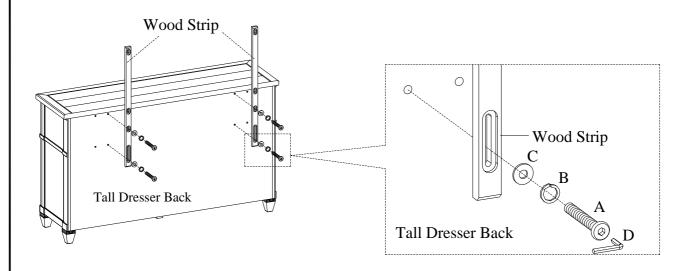

BEFORE USING THIS PRODUCT PLEASE READ, UNDERSTAND, AND FOLLOW THESE INSTRUCTIONS. Save these instructions for future reference.

ITEM NO: IA34-463

MIRROR-W/STRG-ROSALIE CHESTNUT

<u>STEP 1:</u> Attach the wood strips to inside threaded inserts on the tall dresser by using 4 bolts (A), lock washers (B) and flat washers (C). See below. Do not tighten the bolts completely.