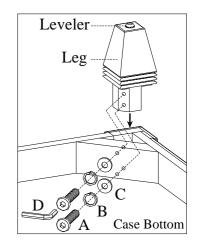

<u>STEP 1:</u> Put the case upside down on a soft surface, Attach the legs to the bottom of case by using 8 bolts(A), lock washers(B) and flat washers(C). Return the case to the upright position.

STEP 1: Put the case upside down on a soft surface, Attach the legs and support leg to the bottom of case by using 8 bolts(A), lock washers(B) and flat washers(C). Return the case to the upright position.