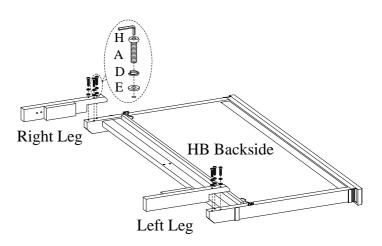

BEFORE USING THIS PRODUCT PLEASE READ, UNDERSTAND, AND FOLLOW THESE INSTRUCTIONS. Save these instructions for future reference.

ITEM NO: IA34-415/406/407

KING PANEL BED-ROSALIE CHESTNUT

STEP 1: Put the headboard face down on a soft surface. Attach the left leg and right leg to headboard by using 6 bolts(A), lock washers(D) and flat washers(E).

STEP 2: Attach the wood stretcher to the legs by using 4 bolts(B), lock washers(D) and flat washers(E).

STEP 3: Attach the center support leg to headboard and wood stretcher by using 4 bolts(C), lock washers(F) and flat washers(G).