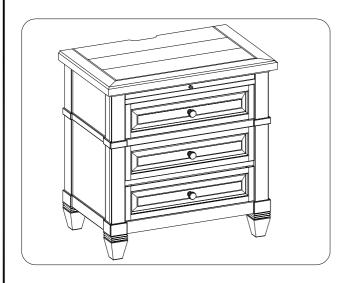

ITEM NO: IA34-415/406/407

KING PANEL BED-ROSALIE CHESTNUT

ITEM NO: IA34-450 2-DRAWER NS-ROSALIE CHESTNUT

Thank you for purchasing this quality product. Be sure to check all packing material carefully for small parts that may come loose inside the carton during shipment.

| Т   | TOOLS REQUIRED (NOT PROVIDED) |        |          |  |
|-----|-------------------------------|--------|----------|--|
| P   | PHILLIPS SCREWDRIVER -        |        |          |  |
| СО  | COMPONENTS LIST:              |        |          |  |
| No. | Description                   | Sketch | Quantity |  |
| 1   | Case                          |        | 1 PC     |  |
| 2   | Leg                           | +      | 4 PCS    |  |
| НА  | HARDWARE LIST:                |        |          |  |
| No. | Description                   | Sketch | Quantity |  |
| A   | Bolt Ø5/16" x 1-3/4"          |        | 8 PCS    |  |
| В   | Lock Washer Ø5/16"            |        | 8 PCS    |  |
| С   | Flat Washer Ø5/16" *5/8"      | 9      | 8 PCS    |  |
| D   | Allen Wrench 4mm              |        | 1 SET    |  |
|     | Tipping Restraint Hardware    |        | 1 SET    |  |

<u>STEP 1:</u> Put the case upside down on a soft surface, Attach the legs to the bottom of case by using 8 bolts(A), lock washers(B) and flat washers(C). Return the case to the upright position.