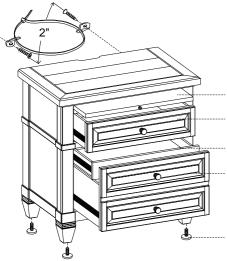

ITEM NO: IA34-415/406/407

KING PANEL BED-ROSALIE CHESTNUT

ITEM NO: IA34-450 2-DRAWER NS-ROSALIE CHESTNUT

Thank you for purchasing this quality product. Be sure to check all packing material carefully for small parts that may come loose inside the carton during shipment.

| Т   | TOOLS REQUIRED (NOT PROVIDED) |        |          |  |
|-----|-------------------------------|--------|----------|--|
| P   | PHILLIPS SCREWDRIVER -        |        |          |  |
| СО  | COMPONENTS LIST:              |        |          |  |
| No. | Description                   | Sketch | Quantity |  |
| 1   | Case                          |        | 1 PC     |  |
| 2   | Leg                           | +      | 4 PCS    |  |
| НА  | HARDWARE LIST:                |        |          |  |
| No. | Description                   | Sketch | Quantity |  |
| A   | Bolt Ø5/16" x 1-3/4"          |        | 8 PCS    |  |
| В   | Lock Washer Ø5/16"            |        | 8 PCS    |  |
| С   | Flat Washer Ø5/16" *5/8"      | 9      | 8 PCS    |  |
| D   | Allen Wrench 4mm              |        | 1 SET    |  |
|     | Tipping Restraint Hardware    |        | 1 SET    |  |

<u>STEP 1:</u> Put the case upside down on a soft surface, Attach the legs to the bottom of case by using 8 bolts(A), lock washers(B) and flat washers(C). Return the case to the upright position.