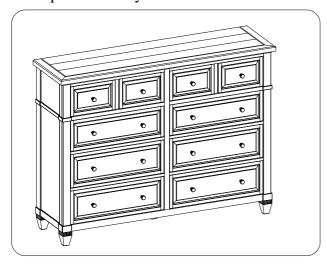

BEFORE USING THIS PRODUCT PLEASE READ, UNDERSTAND, AND FOLLOW THESE INSTRUCTIONS. Save these instructions for future reference.

ITEM NO: IA34-455 TALL DRESSER-ROSALIE CHESTNUT

Thank you for purchasing this quality product. Be sure to check all packing material carefully for small parts that may come loose inside the carton during shipment.

| T   | TOOLS REQUIRED (NOT PROVIDED) |        |          |  |
|-----|-------------------------------|--------|----------|--|
| P   | PHILLIPS SCREWDRIVER -        |        |          |  |
| CO  | COMPONENTS LIST:              |        |          |  |
| No. | Description                   | Sketch | Quantity |  |
| 1   | Case                          |        | 1 PC     |  |
| 2   | Leg                           | +      | 4 PCS    |  |
| 3   | Support Leg                   |        | 1 PC     |  |
| НА  | HARDWARE LIST:                |        |          |  |
| No. | Description                   | Sketch | Quantity |  |
| Α   | Bolt Ø5/16" x 1-3/4"          |        | 8 PCS    |  |
| В   | Lock Washer Ø5/16"            |        | 8 PCS    |  |
| С   | Flat Washer Ø5/16" *5/8"      | 9      | 8 PCS    |  |
| D   | Allen Wrench 4mm              |        | 1 SET    |  |
|     | Tipping Restraint Hardware    |        | 1 SET    |  |

STEP 1: Put the case upside down on a soft surface, Attach the legs and support leg to the bottom of case by using 8 bolts(A), lock washers(B) and flat washers(C). Return the case to the upright position.