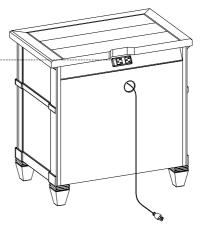

#### **FUNCTIONALITY INSTRUCTION**

2 AC outlet Power Pack

**Pullout Panel** 

Felt-lined Top Drawer

Felt-lined Hidden Drawer

Cedar-lined Bottom Drawer

Adjust the leveler when necessary

Leveler on Legs