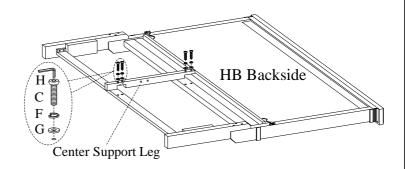

STEP 2: Attach the wood stretcher to the legs by using 4 bolts(B), lock washers(D) and flat washers(E).

STEP 3: Attach the center support leg to headboard and wood stretcher by using 4 bolts(C), lock washers(F) and flat washers(G).

STEP 4: The side rails may be used on either side. Arrange the side rails so the slat bearers are in LOWER POSITION prior to attachment in STEP 5.

ITEM NO: IA34-415/406/407

KING PANEL BED-ROSALIE CHESTNUT