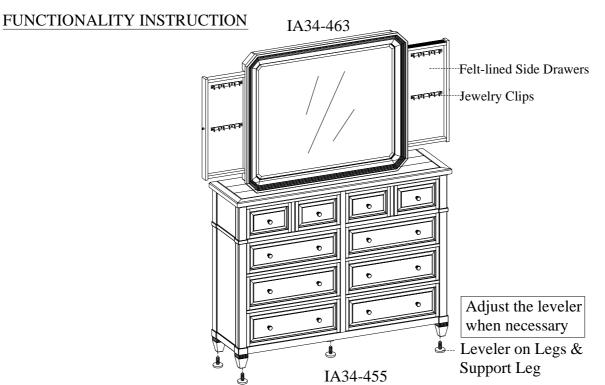

#### **FUNCTIONALITY INSTRUCTION**

BEFORE USING THIS PRODUCT PLEASE READ, UNDERSTAND, AND FOLLOW THESE INSTRUCTIONS. Save these instructions for future reference.

ITEM NO: IA34-463 MIRROR-W/STRG-ROSALIE CHESTNUT

BEFORE USING THIS PRODUCT PLEASE READ, UNDERSTAND, AND FOLLOW THESE INSTRUCTIONS. Save these instructions for future reference.

ITEM NO: IA34-463

MIRROR-W/STRG-ROSALIE CHESTNUT

<u>STEP 1:</u> Attach the wood strips to inside threaded inserts on the tall dresser by using 4 bolts (A), lock washers (B) and flat washers (C). See below. Do not tighten the bolts completely.

<u>STEP 2</u>: Attach the wood strips to the mirror by using 4 bolts(A), lock washers(B), and flat washers(C). Tighten all bolts on tall dresser and mirror with Allen wrench.