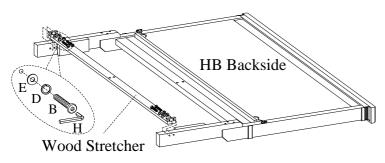

<u>STEP 1:</u> Put the headboard face down on a soft surface. Attach the left leg and right leg to headboard by using 6 bolts(A), lock washers(D) and flat washers(E).

STEP 2: Attach the wood stretcher to the legs by using 4 bolts(B), lock washers(D) and flat washers(E).

STEP 3: Attach the center support leg to headboard and wood stretcher by using 4 bolts(C), lock washers(F) and flat washers(G).

STEP 4: The side rails may be used on either side. Arrange the side rails so the slat bearers are in UPPER POSITION prior to attachment in STEP 5.