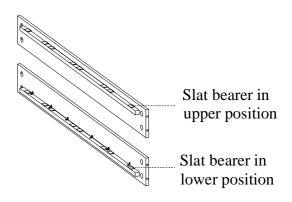

STEP 3: Attach the center support leg to headboard and wood stretcher by using 4 bolts(C), lock washers(F) and flat washers(G).

STEP 4: The side rails may be used on either side. Arrange the side rails so the slat bearers are in UPPER POSITION prior to attachment in STEP 5.