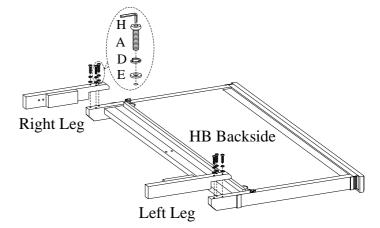

<u>STEP 1:</u> Put the headboard face down on a soft surface. Attach the left leg and right leg to headboard by using 6 bolts(A), lock washers(D) and flat washers(E).

STEP 2: Attach the wood stretcher to the legs by using 4 bolts(B), lock washers(D) and flat washers(E).

STEP 3: Attach the center support leg to headboard and wood stretcher by using 4 bolts(C), lock washers(F) and flat washers(G).

STEP 4: The side rails may be used on either side. Arrange the side rails so the slat bearers are in UPPER POSITION prior to attachment in STEP 5.