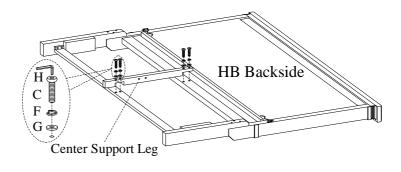

<u>STEP 6:</u> Attach center rail to the footboard and center support leg of headboard using 4 bolts(N), lock washers(O) and flat washers(P).

ITEM NO: IA34-415/406/407D KING STORAGE BED-ROSALIE CHESTNUT

STEP 7: Attach 2 support legs (for center rail) to the center rail using 4 bolts(N), lock washers(O) and flat washers(P). Use the Allen Wrench (Q) to tighten all of the bolts.

<u>STEP 8:</u> Place the slats in the right position marked by the spacer blocks and attach slats to the slat bearers with wood screws (M).