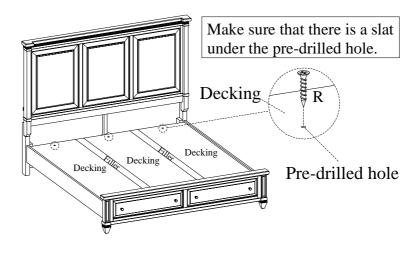

<u>STEP 9:</u> Put the decking over the slats, secure decking to the slats with wood screws (R) through the pre-drilled holes in the decking as shown below.

ITEM NO: IA34-415/406/407D KING STORAGE BED-ROSALIE CHESTNUT