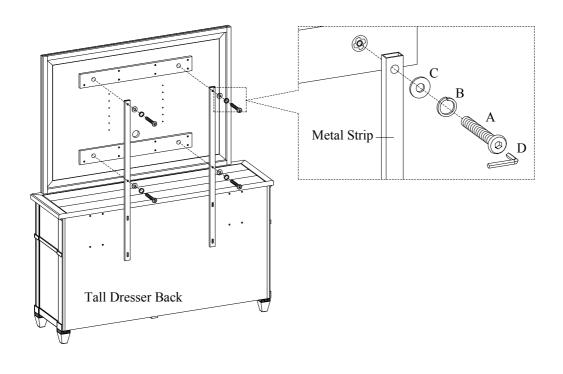

<u>STEP 2:</u> Attach the metal strips to the TV frame by using 4 bolts (A), lock washers (B) and flat washers (C). Tighten all the bolts on TV frame and tall dresser with Allen wrench.