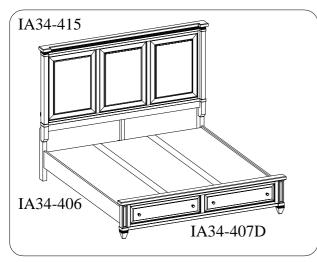

ITEM NO: IA34-415/406/407D

KING STORAGE BED-ROSALIE CHESTNUT

Thank you for purchasing this quality product. Be sure to check all packing material carefully for small parts that may come loose inside the carton during shipment.

| COMPONENTS LIST: IA34-415  |                               |        |          |  |
|----------------------------|-------------------------------|--------|----------|--|
| No.                        | Description                   | Sketch | Quantity |  |
| 1                          | Headboard                     | Ш      | 1 PC     |  |
| 2                          | Left Leg                      |        | 1 PC     |  |
| 3                          | Right Leg                     |        | 1 PC     |  |
| 4                          | Wood Stretcher                |        | 1 PC     |  |
| 5                          | Center Support Leg            |        | 1 PC     |  |
| CO                         | COMPONENTS LIST: IA34-406     |        |          |  |
| No.                        | Description                   | Sketch | Quantity |  |
| 1                          | Bed rails                     | -      | 2 PCS    |  |
| 2                          | Slats                         |        | 5 PCS    |  |
| COMPONENTS LIST: IA34-407D |                               |        |          |  |
| No.                        | Description                   | Sketch | Quantity |  |
| 1                          | Footboard                     |        | 1 PC     |  |
| 2                          | Support Leg (for center rail) |        | 2 PCS    |  |
| 3                          | Decking                       |        | 3 PCS    |  |
| 4                          | Center rail                   |        | 1 PCS    |  |
| 5                          | Filler                        | 4      | 2 PCS    |  |