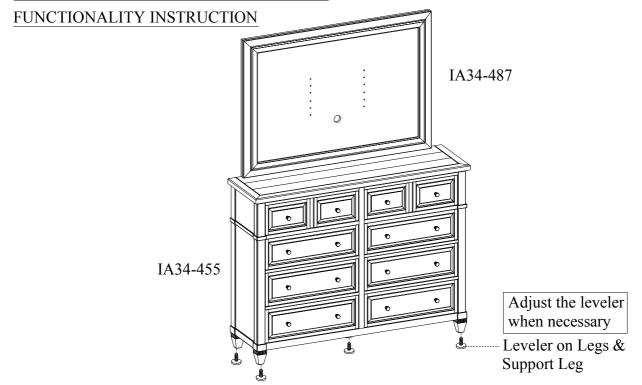

# IA34-415 1 Powered USB Port for Charging on both sides IA34-406 Cedar-lined Storage Drawers

ITEM NO: IA34-455 TALL DRESSER-ROSALIE CHESTNUT

Thank you for purchasing this quality product. Be sure to check all packing material carefully for small parts that may come loose inside the carton during shipment.

| T   | TOOLS REQUIRED (NOT PROVIDED) |        |          |  |
|-----|-------------------------------|--------|----------|--|
| P   | PHILLIPS SCREWDRIVER COMPANY  |        |          |  |
| CO  | COMPONENTS LIST:              |        |          |  |
| No. | Description                   | Sketch | Quantity |  |
| 1   | Case                          |        | 1 PC     |  |
| 2   | Leg                           | +      | 4 PCS    |  |
| 3   | Support Leg                   |        | 1 PC     |  |
| НА  | HARDWARE LIST:                |        |          |  |
| No. | Description                   | Sketch | Quantity |  |
| Α   | Bolt Ø5/16" x 1-3/4"          |        | 8 PCS    |  |
| В   | Lock Washer Ø5/16"            |        | 8 PCS    |  |
| С   | Flat Washer Ø5/16" *5/8"      | 9      | 8 PCS    |  |
| D   | Allen Wrench 4mm              |        | 1 SET    |  |
|     | Tipping Restraint Hardware    |        | 1 SET    |  |

STEP 1: Put the case upside down on a soft surface, Attach the legs and support leg to the bottom of case by using 8 bolts(A), lock washers(B) and flat washers(C). Return the case to the upright position.