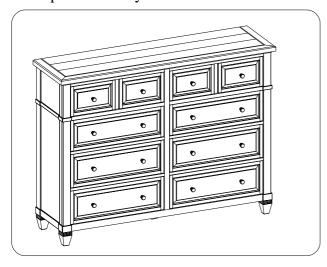

| T   | TOOLS REQUIRED (NOT PROVIDED) |        |          |  |
|-----|-------------------------------|--------|----------|--|
| P   | PHILLIPS SCREWDRIVER COMPANY  |        |          |  |
| CO  | COMPONENTS LIST:              |        |          |  |
| No. | Description                   | Sketch | Quantity |  |
| 1   | Case                          |        | 1 PC     |  |
| 2   | Leg                           | +      | 4 PCS    |  |
| 3   | Support Leg                   |        | 1 PC     |  |
| НА  | HARDWARE LIST:                |        |          |  |
| No. | Description                   | Sketch | Quantity |  |
| Α   | Bolt Ø5/16" x 1-3/4"          |        | 8 PCS    |  |
| В   | Lock Washer Ø5/16"            |        | 8 PCS    |  |
| С   | Flat Washer Ø5/16" *5/8"      | 9      | 8 PCS    |  |
| D   | Allen Wrench 4mm              |        | 1 SET    |  |
|     | Tipping Restraint Hardware    |        | 1 SET    |  |

STEP 1: Put the case upside down on a soft surface, Attach the legs and support leg to the bottom of case by using 8 bolts(A), lock washers(B) and flat washers(C). Return the case to the upright position.