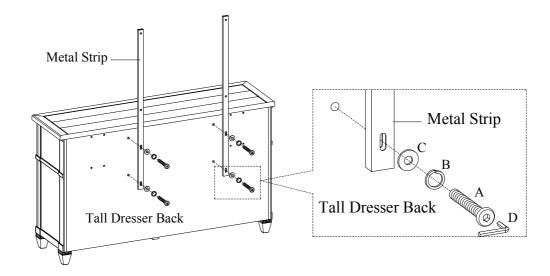

| COMPONENTS LIST: |             |        |          |
|------------------|-------------|--------|----------|
| No.              | Description | Sketch | Quantity |
| 1                | TV Frame    |        | 1 PC     |
| 2                | Metal Strip |        | 2 PCS    |
| 3                | TV Mount    | Ħ      | 1 Set    |

BEFORE USING THIS PRODUCT PLEASE READ, UNDERSTAND, AND FOLLOW THESE INSTRUCTIONS. Save these instructions for future reference.

FOR INDOOR USE ONLY

ITEM NO: IA34-487 TV PANEL MOUNT-ROSALIE CHESTNUT

STEP 1: Attach the metal strips to inner sets of threaded inserts on the tall dresser by using 4 bolts (A), lock washers (B) and flat washers (C). See below. Do not tighten the bolts completely.