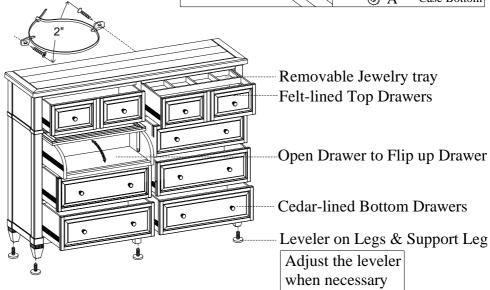

# IA34-415 1 Powered USB Port for Charging on both sides IA34-406 Cedar-lined Storage Drawers

ITEM NO: IA34-455 TALL DRESSER-ROSALIE CHESTNUT

Thank you for purchasing this quality product. Be sure to check all packing material carefully for small parts that may come loose inside the carton during shipment.