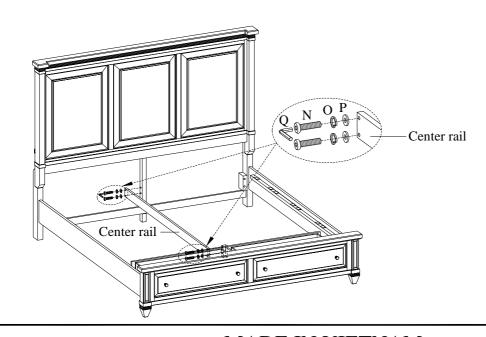

<u>STEP 6:</u> Attach center rail to the footboard and center support leg of headboard using 4 bolts(N), lock washers(O) and flat washers(P).

ITEM NO: IA34-415/406/407D KING STORAGE BED-ROSALIE CHESTNUT