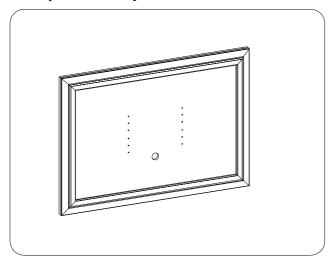

| COMPONENTS LIST: |             |        |          |
|------------------|-------------|--------|----------|
| No.              | Description | Sketch | Quantity |
| 1                | TV Frame    |        | 1 PC     |
| 2                | Metal Strip |        | 2 PCS    |
| 3                | TV Mount    | Ħ      | 1 Set    |