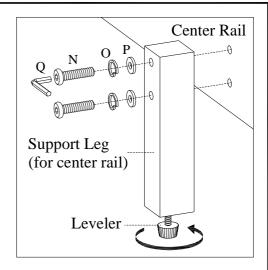

STEP 7: Attach 2 support legs (for center rail) to the center rail using 4 bolts(N), lock washers(O) and flat washers(P). Use the Allen Wrench (Q) to tighten all of the bolts.

<u>STEP 8:</u> Place the slats in the right position marked by the spacer blocks and attach slats to the slat bearers with wood screws (M).