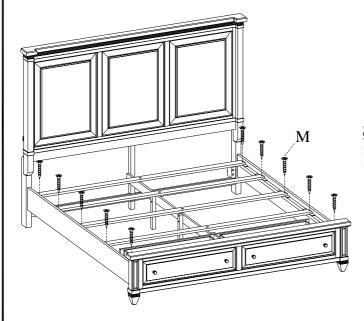

ITEM NO: IA34-415/406/407D KING STORAGE BED-ROSALIE CHESTNUT

STEP 5: Screw the bolts(I) into HB & FB. Align the bolts with the holes in the end of side rails and attach the side rails to HB & FB using half moon washers (J) and nuts (K). Then use a hex wrench(L) to tighten all the nuts.

STEP 7: Attach 2 support legs (for center rail) to the center rail using 4 bolts(N), lock washers(O) and flat washers(P). Use the Allen Wrench (Q) to tighten all of the bolts.

<u>STEP 8:</u> Place the slats in the right position marked by the spacer blocks and attach slats to the slat bearers with wood screws (M).