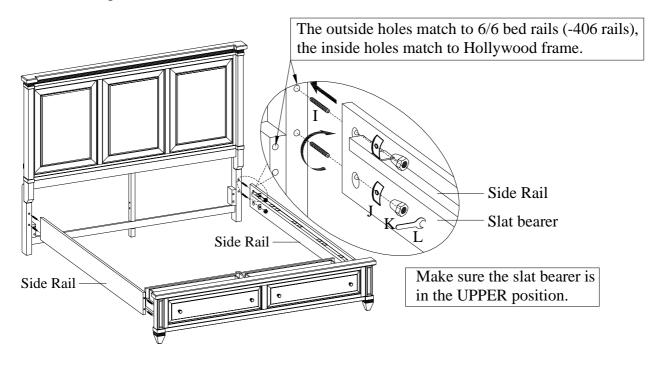

STEP 3: Attach the center support leg to headboard and wood stretcher by using 4 bolts(C), lock washers(F) and flat washers(G).

STEP 4: The side rails may be used on either side. Arrange the side rails so the slat bearers are in UPPER POSITION prior to attachment in STEP 5.

ITEM NO: IA34-415/406/407D KING STORAGE BED-ROSALIE CHESTNUT

STEP 5: Screw the bolts(I) into HB & FB. Align the bolts with the holes in the end of side rails and attach the side rails to HB & FB using half moon washers (J) and nuts (K). Then use a hex wrench(L) to tighten all the nuts.