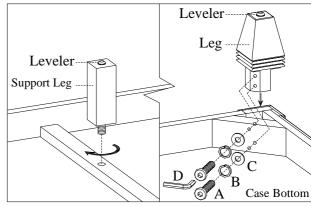

| T   | TOOLS REQUIRED (NOT PROVIDED) |        |          |  |
|-----|-------------------------------|--------|----------|--|
| P   | PHILLIPS SCREWDRIVER COMPANY  |        |          |  |
| CO  | COMPONENTS LIST:              |        |          |  |
| No. | Description                   | Sketch | Quantity |  |
| 1   | Case                          |        | 1 PC     |  |
| 2   | Leg                           | +      | 4 PCS    |  |
| 3   | Support Leg                   |        | 1 PC     |  |
| НА  | HARDWARE LIST:                |        |          |  |
| No. | Description                   | Sketch | Quantity |  |
| Α   | Bolt Ø5/16" x 1-3/4"          |        | 8 PCS    |  |
| В   | Lock Washer Ø5/16"            |        | 8 PCS    |  |
| С   | Flat Washer Ø5/16" *5/8"      | 9      | 8 PCS    |  |
| D   | Allen Wrench 4mm              |        | 1 SET    |  |
|     | Tipping Restraint Hardware    |        | 1 SET    |  |

STEP 1: Put the case upside down on a soft surface, Attach the legs and support leg to the bottom of case by using 8 bolts(A), lock washers(B) and flat washers(C). Return the case to the upright position.