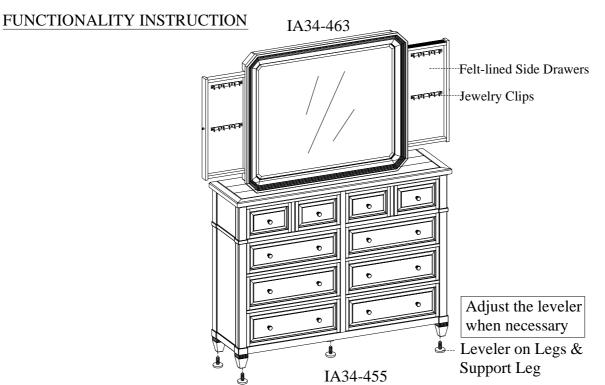

#### **FUNCTIONALITY INSTRUCTION**

BEFORE USING THIS PRODUCT PLEASE READ, UNDERSTAND, AND FOLLOW THESE INSTRUCTIONS. Save these instructions for future reference.

FOR INDOOR USE ONLY

ITEM NO: IA34-463 MIRROR-W/STRG-ROSALIE CHESTNUT

BEFORE USING THIS PRODUCT PLEASE READ, UNDERSTAND, AND FOLLOW THESE INSTRUCTIONS. Save these instructions for future reference.

FOR INDOOR USE ONLY

ITEM NO: IA34-463

MIRROR-W/STRG-ROSALIE CHESTNUT

<u>STEP 1:</u> Attach the wood strips to inside threaded inserts on the tall dresser by using 4 bolts (A), lock washers (B) and flat washers (C). See below. Do not tighten the bolts completely.

<u>STEP 2</u>: Attach the wood strips to the mirror by using 4 bolts(A), lock washers(B), and flat washers(C). Tighten all bolts on tall dresser and mirror with Allen wrench.