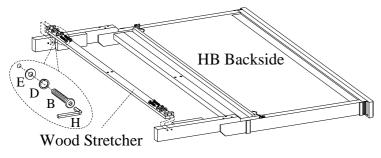

STEP 1: Put the headboard face down on a soft surface. Attach the left leg and right leg to headboard by using 6 bolts(A), lock washers(D) and flat washers(E).

STEP 2: Attach the wood stretcher to the legs by using 4 bolts(B), lock washers(D) and flat washers(E).

STEP 3: Attach the center support leg to headboard and wood stretcher by using 4 bolts(C), lock washers(F) and flat washers(G).

STEP 4: The side rails may be used on either side. Arrange the side rails so the slat bearers are in LOWER POSITION prior to attachment in STEP 5.