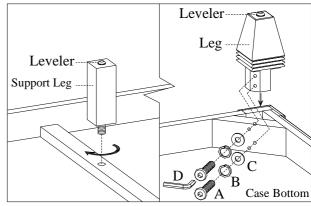

STEP 6: Attach the support legs with leveler to the slats. Adjust the levelers on bottom of support legs when necessary.

STEP 7: Place the slats in the right position marked by the spacer blocks and attach slats to the slat bearers with wood screws (M).

STEP 1: Put the case upside down on a soft surface, Attach the legs and support leg to the bottom of case by using 8 bolts(A), lock washers(B) and flat washers(C). Return the case to the upright position.