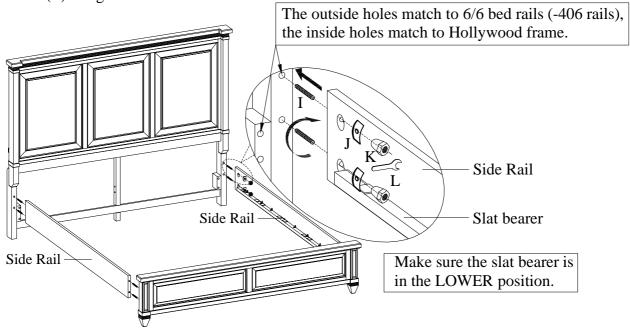

STEP 3: Attach the center support leg to headboard and wood stretcher by using 4 bolts(C), lock washers(F) and flat washers(G).

STEP 4: The side rails may be used on either side. Arrange the side rails so the slat bearers are in LOWER POSITION prior to attachment in STEP 5.

ITEM NO: IA34-415/406/407

KING PANEL BED-ROSALIE CHESTNUT

STEP 5: Screw the bolts(I) into HB & FB. Align the bolts with the holes in the end of side rails and attach the side rails to HB & FB using half moon washers (J) and nuts (K). Then use a hex wrench(L) to tighten all the nuts.