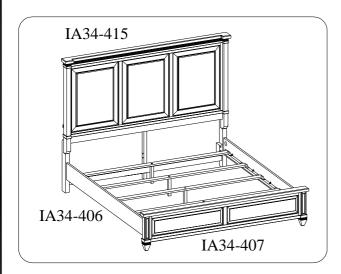

ITEM NO: IA34-415/406/407

KING PANEL BED-ROSALIE CHESTNUT

Thank you for purchasing this quality product. Be sure to check all packing material carefully for small parts that may come loose inside the carton during shipment.

| COMPONENTS LIST: IA34-415 |                         |                                       |          |
|---------------------------|-------------------------|---------------------------------------|----------|
| No.                       | Description             | Sketch                                | Quantity |
| 1                         | Headboard               | Ш                                     | 1 PC     |
| 2                         | Left Leg                |                                       | 1 PC     |
| 3                         | Right Leg               |                                       | 1 PC     |
| 4                         | Wood Stretcher          |                                       | 1 PC     |
| 5                         | Center Support Leg      |                                       | 1 PC     |
| COMPONENTS LIST: IA34-406 |                         |                                       |          |
| No.                       | Description             | Sketch                                | Quantity |
| 1                         | Bed rails               | · · · · · · · · · · · · · · · · · · · | 2 PCS    |
| 2                         | Slats                   | -                                     | 5 PCS    |
| COMPONENTS LIST: IA34-407 |                         |                                       |          |
| No.                       | Description             | Sketch                                | Quantity |
| 1                         | Footboard               |                                       | 1 PC     |
| 2                         | Support leg (for slats) |                                       | 5 PCS    |