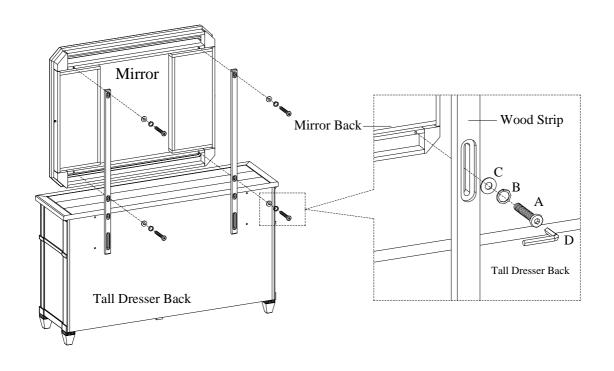

<u>STEP 2</u>: Attach the wood strips to the mirror by using 4 bolts(A), lock washers(B), and flat washers(C). Tighten all bolts on tall dresser and mirror with Allen wrench.