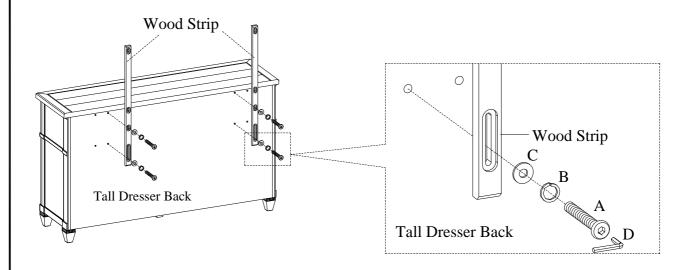

BEFORE USING THIS PRODUCT PLEASE READ, UNDERSTAND, AND FOLLOW THESE INSTRUCTIONS. Save these instructions for future reference.

FOR INDOOR USE ONLY

ITEM NO: IA34-463

MIRROR-W/STRG-ROSALIE CHESTNUT

<u>STEP 1:</u> Attach the wood strips to inside threaded inserts on the tall dresser by using 4 bolts (A), lock washers (B) and flat washers (C). See below. Do not tighten the bolts completely.