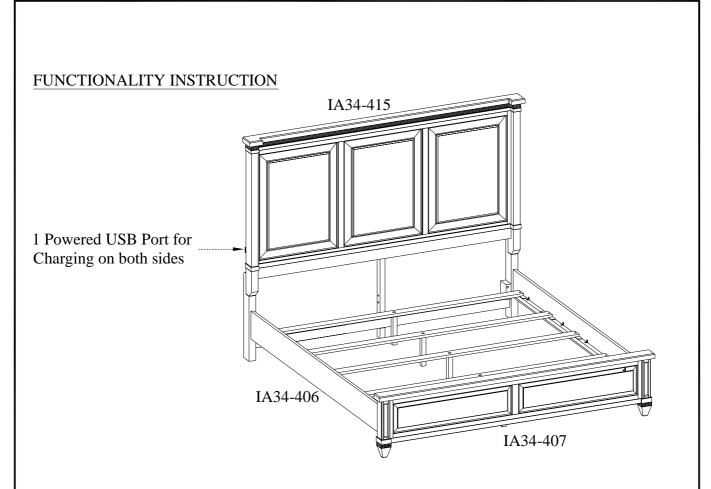

ITEM NO: IA34-415/406/407

KING PANEL BED-ROSALIE CHESTNUT

Thank you for purchasing this quality product. Be sure to check all packing material carefully for small parts that may come loose inside the carton during shipment.

| COMPONENTS LIST: IA34-415 |                         |                                       |          |
|---------------------------|-------------------------|---------------------------------------|----------|
| No.                       | Description             | Sketch                                | Quantity |
| 1                         | Headboard               | Ш                                     | 1 PC     |
| 2                         | Left Leg                |                                       | 1 PC     |
| 3                         | Right Leg               |                                       | 1 PC     |
| 4                         | Wood Stretcher          |                                       | 1 PC     |
| 5                         | Center Support Leg      |                                       | 1 PC     |
| COMPONENTS LIST: IA34-406 |                         |                                       |          |
| No.                       | Description             | Sketch                                | Quantity |
| 1                         | Bed rails               | · · · · · · · · · · · · · · · · · · · | 2 PCS    |
| 2                         | Slats                   | -                                     | 5 PCS    |
| COMPONENTS LIST: IA34-407 |                         |                                       |          |
| No.                       | Description             | Sketch                                | Quantity |
| 1                         | Footboard               |                                       | 1 PC     |
| 2                         | Support leg (for slats) |                                       | 5 PCS    |

STEP 1: Put the headboard face down on a soft surface. Attach the left leg and right leg to headboard by using 6 bolts(A), lock washers(D) and flat washers(E).

STEP 2: Attach the wood stretcher to the legs by using 4 bolts(B), lock washers(D) and flat washers(E).

STEP 3: Attach the center support leg to headboard and wood stretcher by using 4 bolts(C), lock washers(F) and flat washers(G).

STEP 4: The side rails may be used on either side. Arrange the side rails so the slat bearers are in LOWER POSITION prior to attachment in STEP 5.

ITEM NO: IA34-415/406/407

KING PANEL BED-ROSALIE CHESTNUT

STEP 5: Screw the bolts(I) into HB & FB. Align the bolts with the holes in the end of side rails and attach the side rails to HB & FB using half moon washers (J) and nuts (K). Then use a hex wrench(L) to tighten all the nuts.

STEP 6: Attach the support legs with leveler to the slats. Adjust the levelers on bottom of support legs when necessary.

STEP 7: Place the slats in the right position marked by the spacer blocks and attach slats to the slat bearers with wood screws (M).