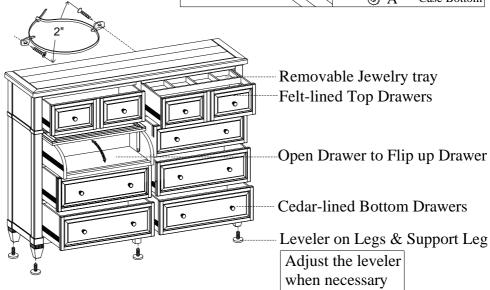

ITEM NO: IA34-415/406/407

KING PANEL BED-ROSALIE CHESTNUT

ITEM NO: IA34-455 TALL DRESSER-ROSALIE CHESTNUT

Thank you for purchasing this quality product. Be sure to check all packing material carefully for small parts that may come loose inside the carton during shipment.

STEP 1: Put the case upside down on a soft surface, Attach the legs and support leg to the bottom of case by using 8 bolts(A), lock washers(B) and flat washers(C). Return the case to the upright position.