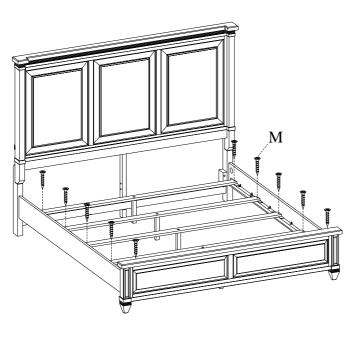

STEP 1: Put the headboard face down on a soft surface. Attach the left leg and right leg to headboard by using 6 bolts(A), lock washers(D) and flat washers(E).

STEP 2: Attach the wood stretcher to the legs by using 4 bolts(B), lock washers(D) and flat washers(E).

STEP 3: Attach the center support leg to headboard and wood stretcher by using 4 bolts(C), lock washers(F) and flat washers(G).

STEP 4: The side rails may be used on either side. Arrange the side rails so the slat bearers are in LOWER POSITION prior to attachment in STEP 5.

ITEM NO: IA34-415/406/407

KING PANEL BED-ROSALIE CHESTNUT

STEP 5: Screw the bolts(I) into HB & FB. Align the bolts with the holes in the end of side rails and attach the side rails to HB & FB using half moon washers (J) and nuts (K). Then use a hex wrench(L) to tighten all the nuts.