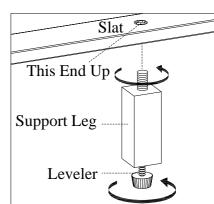

STEP 6: Attach the support legs with leveler to the slats. Adjust the levelers on bottom of support legs when necessary.

STEP 7: Place the slats in the right position marked by the spacer blocks and attach slats to the slat bearers with wood screws (M).