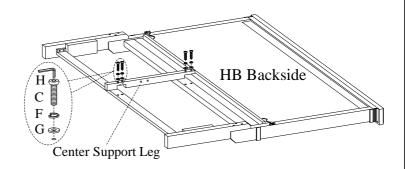

STEP 3: Attach the center support leg to headboard and wood stretcher by using 4 bolts(C), lock washers(F) and flat washers(G).

STEP 4: The side rails may be used on either side. Arrange the side rails so the slat bearers are in LOWER POSITION prior to attachment in STEP 5.