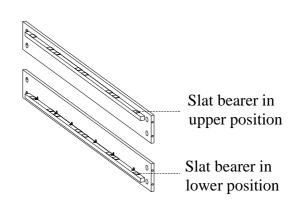

STEP 3: Attach the center support leg to headboard and wood stretcher by using 4 bolts(C), lock washers(F) and flat washers(G).

STEP 4: The side rails may be used on either side. Arrange the side rails so the slat bearers are in LOWER POSITION prior to attachment in STEP 5.