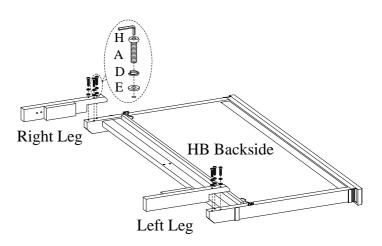

STEP 1: Put the headboard face down on a soft surface. Attach the left leg and right leg to headboard by using 6 bolts(A), lock washers(D) and flat washers(E).

STEP 2: Attach the wood stretcher to the legs by using 4 bolts(B), lock washers(D) and flat washers(E).

STEP 3: Attach the center support leg to headboard and wood stretcher by using 4 bolts(C), lock washers(F) and flat washers(G).

STEP 4: The side rails may be used on either side. Arrange the side rails so the slat bearers are in LOWER POSITION prior to attachment in STEP 5.