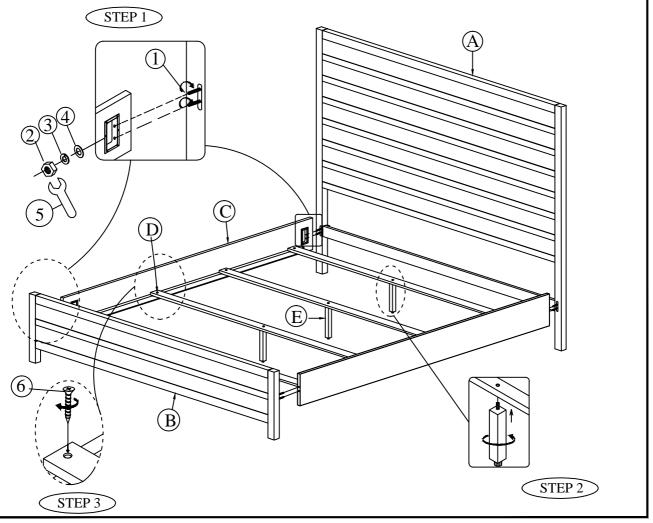

Keep all hardware out of reach of children.

| PART LIST                                        |                |                 |         |       |    |              |                   |                   |       |
|--------------------------------------------------|----------------|-----------------|---------|-------|----|--------------|-------------------|-------------------|-------|
| NO                                               | DESCRIPTION    |                 |         | QTY   | NO | DESCRIPTION  |                   |                   | QTY   |
| Α                                                | QN PANEL HDBD  |                 |         | 1 PC  | D  | SLAT         |                   |                   | 4 PCS |
| В                                                | QN PNL FB W/SL |                 |         | 1 PC  | Е  | SLAT SUPPORT |                   |                   | 4 PCS |
| С                                                | QN/KG WIDE RLS |                 |         | 2 PCS |    |              |                   |                   |       |
| HARDWARE LIST (PW-2250QK VIA-RS QN/KG WIDE RLS ) |                |                 |         |       |    |              |                   |                   |       |
| NO                                               | DESCRIPTION    | SIZE            | DRAWING | i QTY | NO | DESCRIPTION  | SIZE              | DRAWING           | QTY   |
| 1                                                | HANGER BOLT    | Ø5/16" x 3 1/2" |         | 8 PCS | 4  | FLAT WASHER  | Ø5/16" x 14 x 1mm | 0                 | 8 PCS |
| 2                                                | HEXAGON NUT    | Ø5/16"          | 6       | 8 PCS | 5  | SPANNER      |                   | ß                 | 1 PC  |
| 3                                                | LOCK WASHER    | Ø5/16"          | 0       | 8 PCS | 6  | SCREW        | M4 X 32MM         | ()<br>)<br>)<br>) | 8 PCS |