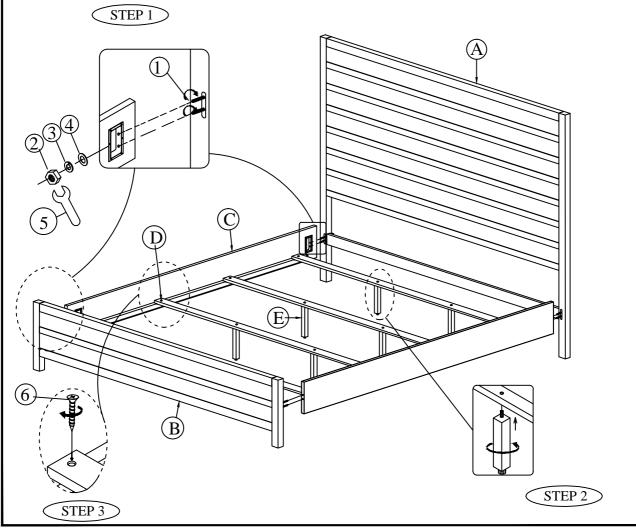

## **ASSEMBLY INSTRUCTION**

ITEM No:PW-2250K VIA-HB/PW-2250K VIA-FB / PW-2250QK VIA-RS KG PANEL BED - RYDER MAHOGANY

Thank you for purchasing this quality product. Be sure to check all packing material carefully for small Hardware which may have come loose inside the carton during shipment. Identify and count all Hardware and compare with the

Keep all hardware out of reach of children.

Hardware List Below.

| PART LIST                                       |                |                 |                   |       |    |              |                   |         |       |
|-------------------------------------------------|----------------|-----------------|-------------------|-------|----|--------------|-------------------|---------|-------|
| NO                                              | DESCRIPTION    |                 |                   | QTY   | NO | DESCRIPTION  |                   |         | QTY   |
| A                                               | KG PANEL HDBD  |                 |                   | 1 PC  | D  | SLAT         |                   |         | 4 PCS |
| В                                               | KG PNL FB W/SL |                 |                   | 1 PC  | Е  | SLAT SUPPORT |                   |         | 8 PCS |
| С                                               | QN/KG WIDE RLS |                 |                   | 2 PCS |    |              |                   |         |       |
| HARDWARE LIST (PW-2250QK VIA-RS QN/KG WIDE RLS) |                |                 |                   |       |    |              |                   |         |       |
| NO                                              | DESCRIPTION    | SIZE            | DRAWIN            | G QTY | NO | DESCRIPTION  | SIZE              | DRAWING | G QTY |
| 1                                               | HANGER BOLT    | Ø5/16" x 3 1/2" | (140111141141141) | 8 PCS | 4  | FLAT WASHER  | Ø5/16" x 14 x 1mm | 0       | 8 PCS |
| 2                                               | HEXAGON NUT    | Ø5/16"          |                   | 8 PCS | 5  | SPANNER      |                   | ß       | 1 PC  |
| 3                                               | LOCK WASHER    | Ø5/16"          | 0                 | 8 PCS | 6  | SCREW        | M4 X 32MM         | 9       | 8 PCS |