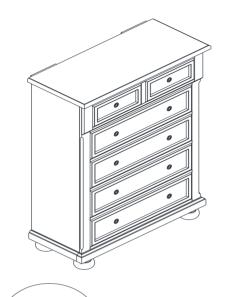

## **ASSEMBLY INSTRUCTIONS**

ITEM NO.: 2638-11

DRAWER CHEST - HANOVER

THANK YOU FOR PURCHASING THIS QUALITY PRODUCT. BE SURE TO CHECK ALL PACKING MATERIAL CAREFULLY FOR SMALL PARTS THAT MAY HAVE COME LOOSE INSIDE THE CARTON DURING SHIPMENT.

## PARTS LIST:

| NO | DESCRIPTION  | SKETCH |  |
|----|--------------|--------|--|
| A  | DRAWER CHEST |        |  |
| В  | BUN FEET     |        |  |