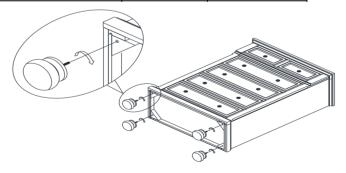

## HARDWARE LIST:

| NO | DESCRIPTION       | SKETCH | SIZE |
|----|-------------------|--------|------|
| a  | TIPPING RESTRAINT | Da     |      |

STEP 1: Attach bun feet(B) to the bottom of drawer chest(A).