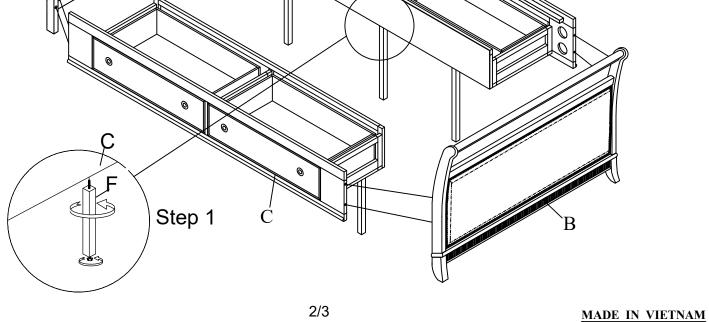

STEP 2

| 1 |        | Thread Bolt | 5/16″x3-1/2″               | 8PC  |
|---|--------|-------------|----------------------------|------|
| 2 |        | Hex Nut     | Ø5/16″X 18                 | 8PC  |
| 3 |        | FLAT WASHER | <b>Ø</b> 5/16 <b>″</b> X16 | 8PC  |
| 4 |        | Wrench      | 1/2″                       | 1PC  |
| 5 | 000000 | Wood screw  | 4 x 30mm                   | 26PC |

EXCLUSIVE AMERICAN SIGNATURE DESIGN-DO NOT REPRODUCE WITHOUT WRITTEN PERMISSION

Thank you for purchasing this quality product. Be sure to check all packing material carefully for small parts that may have come loose inside the carton during shipment.