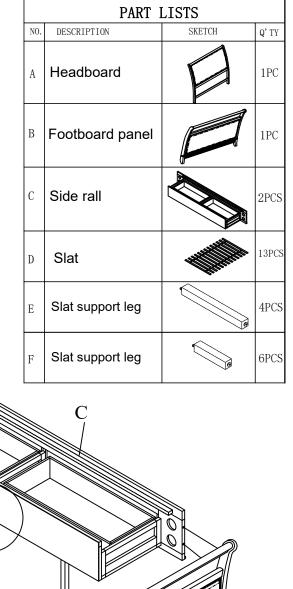

STEP 2

| 1 |        | Thread Bolt | 5/16″x3-1/2″               | 8PC  |
|---|--------|-------------|----------------------------|------|
| 2 |        | Hex Nut     | Ø5/16″X 18                 | 8PC  |
| 3 |        | FLAT WASHER | <b>Ø</b> 5/16 <b>″</b> X16 | 8PC  |
| 4 |        | Wrench      | 1/2″                       | 1PC  |
| 5 | 000000 | Wood screw  | 4 x 30mm                   | 26PC |

EXCLUSIVE AMERICAN SIGNATURE DESIGN-DO NOT REPRODUCE WITHOUT WRITTEN PERMISSION

Thank you for purchasing this quality product. Be sure to check all packing material carefully for small parts that may have come loose inside the carton during shipment.