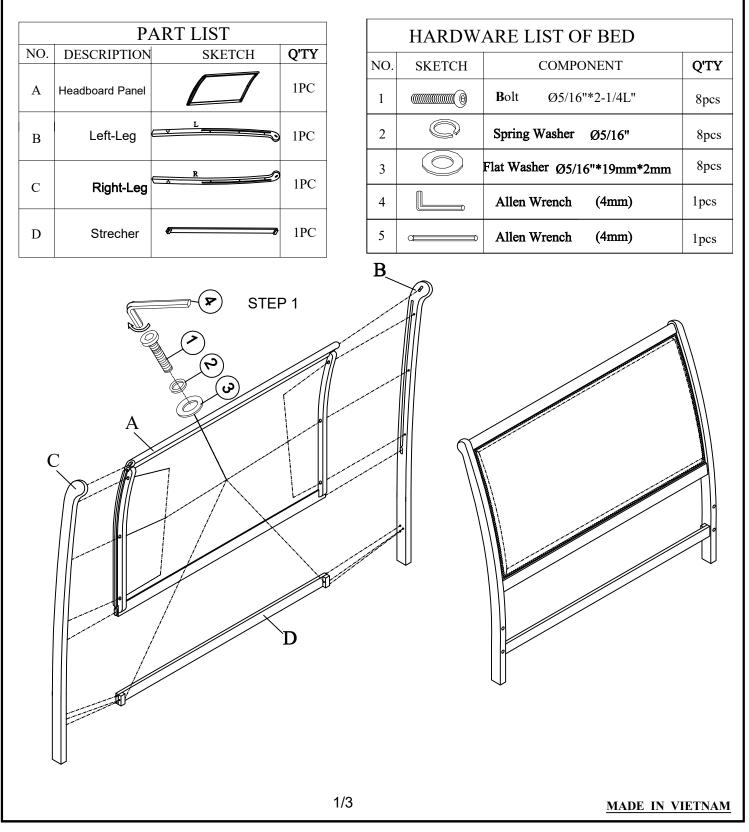

## ASSEMBLY INSTRUCTIONS ITEM NO: B00191-5UH QN UPH SLGH HB-HAZEL WTR WHT B00192-5UH QN UPH SLGH HB-HAZEL LATTE

Thank you for purchasing this quality product. Be sure to check all packing material carefully for small parts that may have come loose inside the carton during shipment.

EXCLUSIVE AMERICAN SIGNATURE DESIGN-DO NOT REPRODUCE WITHOUT WRITTEN PERMISSION

Thank you for purchasing this quality product. Be sure to check all packing material carefully for small parts that may have come loose inside the carton during shipment.