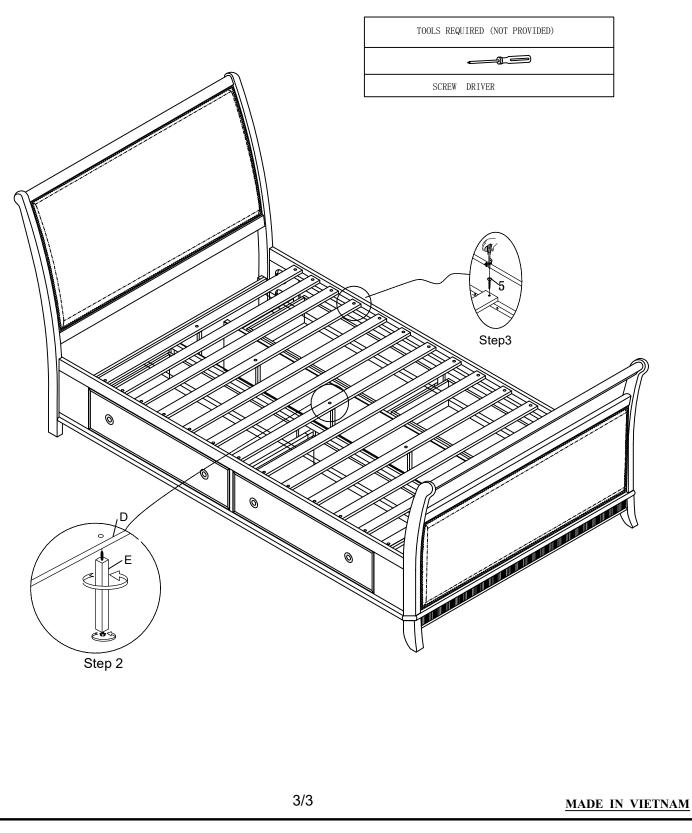

STEP 2

| 1 |        | Thread Bolt | 5/16″x3-1/2″               | 8PC  |
|---|--------|-------------|----------------------------|------|
| 2 |        | Hex Nut     | Ø5/16″X 18                 | 8PC  |
| 3 |        | FLAT WASHER | <b>Ø</b> 5/16 <b>″</b> X16 | 8PC  |
| 4 |        | Wrench      | 1/2″                       | 1PC  |
| 5 | 000000 | Wood screw  | 4 x 30mm                   | 26PC |