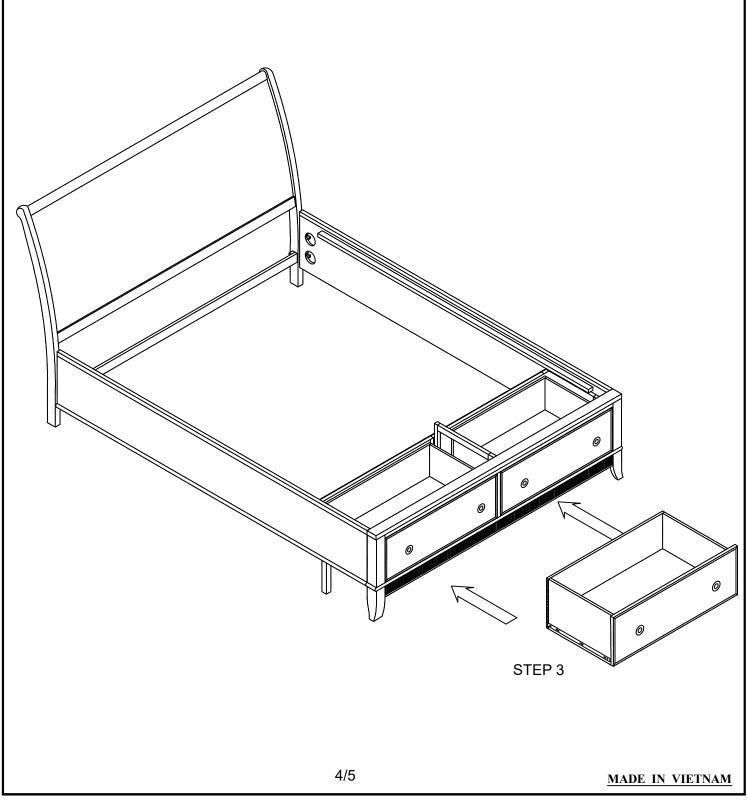

## ASSEMBLY INSTRUCTIONS ITEM NO: B00191-5H QN PNL HB-HAZEL WTR WHT B00192-5H QN PNL HB-HAZEL LATTE B00191-5SF QN STORAGE FB-HAZEL WTR WHT B00192-5SF QN STORAGE FB-HAZEL LATTE B00191-56SR QN /KG PNL RAILS-HAZEL WTR WHT B00192-56SR QN /KG PNL RAILS-HAZEL LATTE