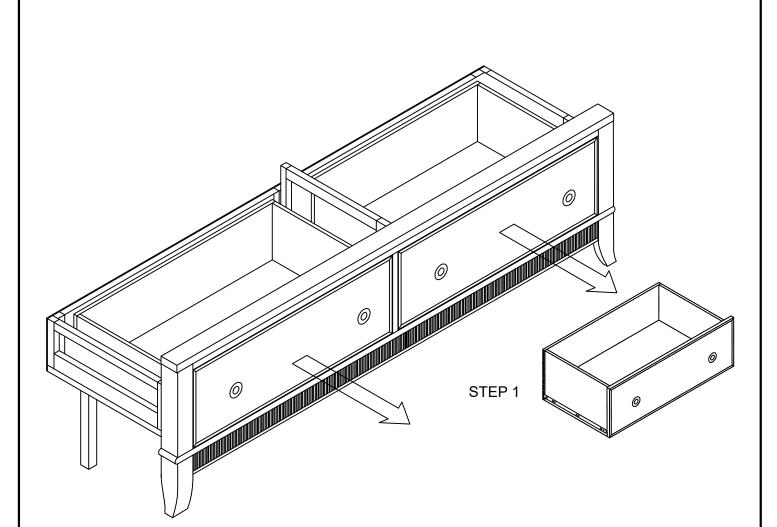

## ASSEMBLY INSTRUCTIONS ITEM NO: B00191-5SF QN STORAGE FB-HAZEL WTR WHT B00192-5SF QN STORAGE FB-HAZEL LATTE

Thank you for purchasing this quality product. Be sure to check all packing material carefully for small parts that may have come loose inside the carton during shipment.

Thank you for purchasing this quality product. Be sure to check all packing material carefully for small parts that may have come loose inside the carton during shipment.

Thank you for purchasing this quality product. Be sure to check all packing material carefully for small parts that may have come loose inside the carton during shipment.