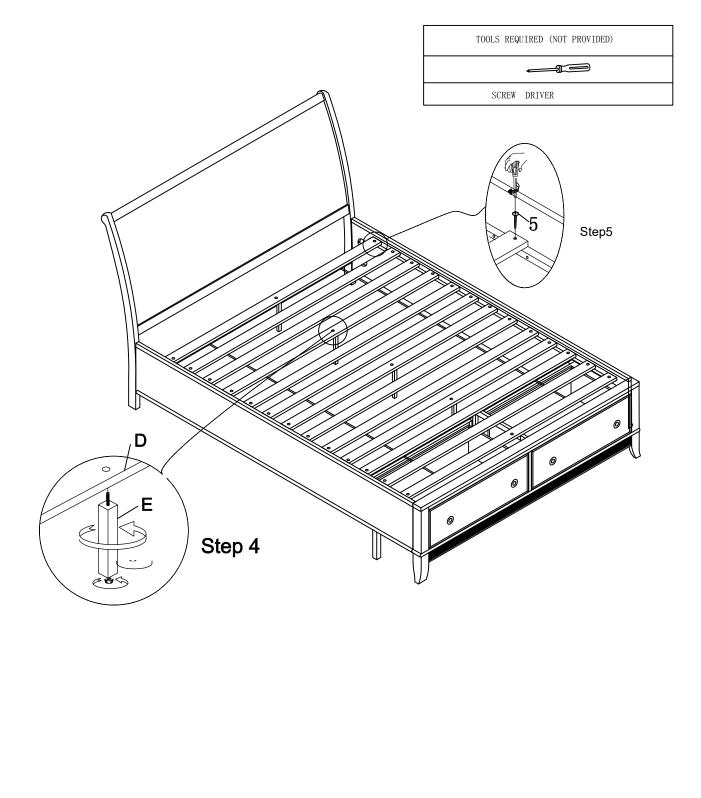

## ASSEMBLY INSTRUCTIONS ITEM NO: B00191-5H QN PNL HB-HAZEL WTR WHT B00192-5H QN PNL HB-HAZEL LATTE B00191-5SF QN STORAGE FB-HAZEL WTR WHT B00192-5SF QN STORAGE FB-HAZEL LATTE B00191-56SR QN /KG PNL RAILS-HAZEL WTR WHT B00192-56SR QN /KG PNL RAILS-HAZEL LATTE