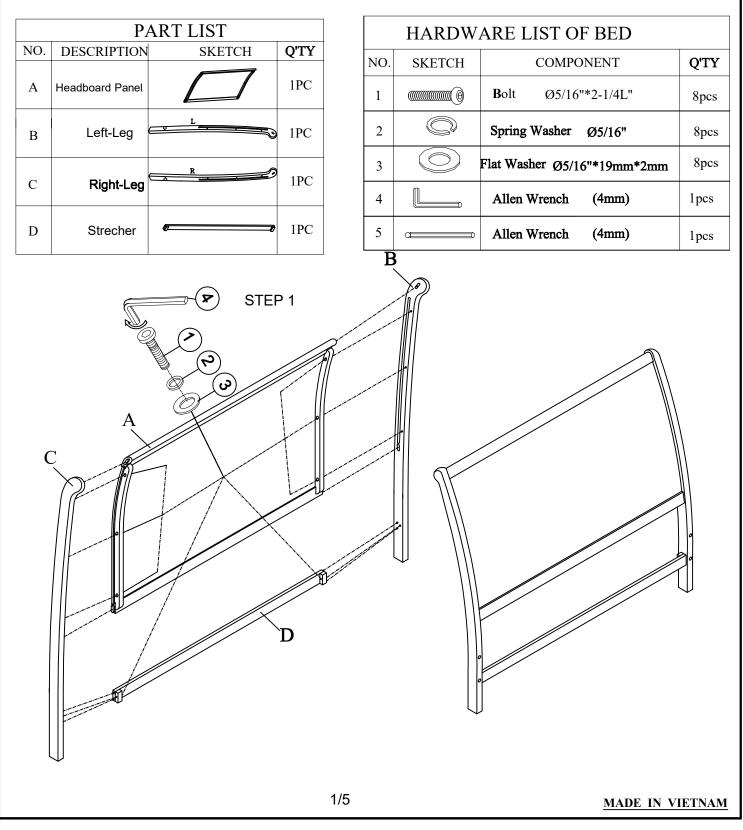

## ASSEMBLY INSTRUCTIONS ITEM NO: B00191-5H QN PNL HB-HAZEL WTR WHT B00192-5H QN PNL HB-HAZEL LATTE

Thank you for purchasing this quality product. Be sure to check all packing material carefully for small parts that may have come loose inside the carton during shipment.

Thank you for purchasing this quality product. Be sure to check all packing material carefully for small parts that may have come loose inside the carton during shipment.

EXCLUSIVE AMERICAN SIGNATURE DESIGN-DO NOT REPRODUCE WITHOUT WRITTEN PERMISSION