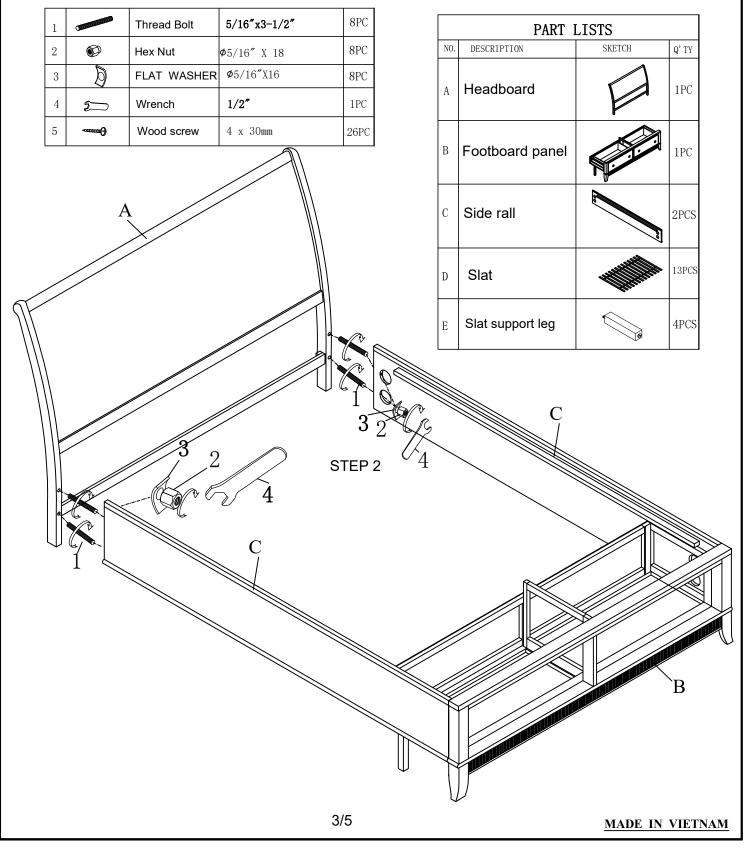

## ASSEMBLY INSTRUCTIONS ITEM NO: B00191-5H QN PNL HB-HAZEL WTR WHT B00192-5H QN PNL HB-HAZEL LATTE B00191-5SF QN STORAGE FB-HAZEL WTR WHT B00192-5SF QN STORAGE FB-HAZEL LATTE B00191-56SR QN /KG PNL RAILS-HAZEL WTR WHT B00192-56SR QN /KG PNL RAILS-HAZEL LATTE