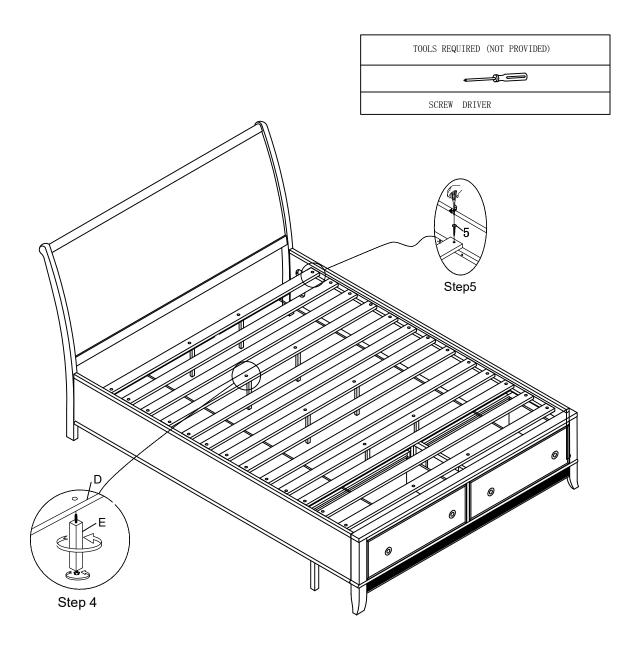

Thank you for purchasing this quality product. Be sure to check all packing material carefully for small parts that may have come loose inside the carton during shipment. 0 STEP 3 4/5 MADE IN VIETNAM

ITEM NO: B00191-6H KG PNL HB-HAZEL WTR WHT

B00192-6H KG PNL HB-HAZEL LATTE B00191-6SF KG STORAGE FB-HAZEL WTR WHT

B00192-6SF KG STORAGE FB-HAZEL LATTE

B00191-56SR QN/KG PNL RAILS-HAZEL WTR WHT B00192-56SR QN/KG PNL RAILS-HAZEL LATTE

Thank you for purchasing this quality product. Be sure to check all packing material carefully for small parts that may have come loose inside the carton during shipment.