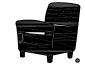

**ITEM NO:** B00191-6H KG PNL HB-HAZEL WTR WHT

B00192-6H KG PNL HB-HAZEL LATTE

Thank you for purchasing this quality product. Be sure to check all packing material carefully for small parts that may have come loose inside the carton during shipment.

| PART LIST |                 |        |      |  |  |
|-----------|-----------------|--------|------|--|--|
| NO.       | DESCRIPTION     | SKETCH | Q'TY |  |  |
| A         | Headboard Panel |        | 1PC  |  |  |
| В         | Left-Leg        | L L    | 1PC  |  |  |
| С         | Right-Leg       | R      | 1PC  |  |  |
| D         | Strecher        | •      | 1PC  |  |  |

| HARDWARE LIST OF BED |        |                             |      |  |
|----------------------|--------|-----------------------------|------|--|
| NO.                  | SKETCH | COMPONENT                   | Q'TY |  |
| 1                    |        | <b>B</b> olt Ø5/16"*2-1/4L" | 8pcs |  |
| 2                    |        | Spring Washer Ø5/16"        | 8pcs |  |
| 3                    |        | Flat Washer Ø5/16"*19mm*2mm | 8pcs |  |
| 4                    |        | Allen Wrench (4mm)          | 1pcs |  |
| 5                    |        | Allen Wrench (4mm)          | 1pcs |  |