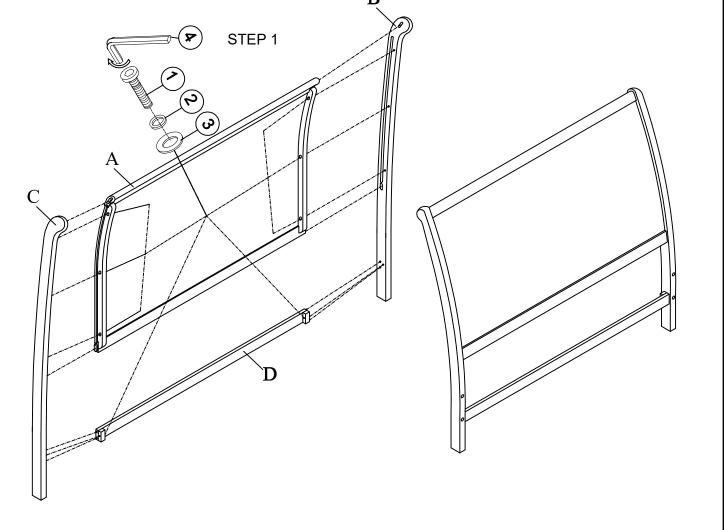

**ITEM NO:** B00191-6H KG PNL HB-HAZEL WTR WHT

B00192-6H KG PNL HB-HAZEL LATTE

Thank you for purchasing this quality product. Be sure to check all packing material carefully for small parts that may have come loose inside the carton during shipment.

| PART LIST |                 |        |      |  |  |
|-----------|-----------------|--------|------|--|--|
| NO.       | DESCRIPTION     | SKETCH | Q'TY |  |  |
| A         | Headboard Panel |        | 1PC  |  |  |
| В         | Left-Leg        | L L    | 1PC  |  |  |
| С         | Right-Leg       | R      | 1PC  |  |  |
| D         | Strecher        | •      | 1PC  |  |  |

| HARDWARE LIST OF BED |        |                             |      |  |
|----------------------|--------|-----------------------------|------|--|
| NO.                  | SKETCH | COMPONENT                   | Q'TY |  |
| 1                    |        | <b>B</b> olt Ø5/16"*2-1/4L" | 8pcs |  |
| 2                    |        | Spring Washer Ø5/16"        | 8pcs |  |
| 3                    |        | Flat Washer Ø5/16"*19mm*2mm | 8pcs |  |
| 4                    |        | Allen Wrench (4mm)          | 1pcs |  |
| 5                    |        | Allen Wrench (4mm)          | 1pcs |  |