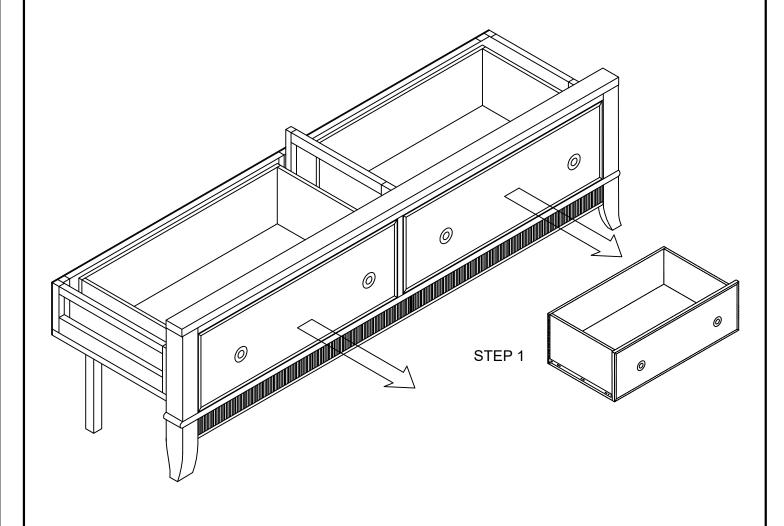

ITEM NO: B00191-6SF KG STORAGE FB-HAZEL WTR WHT

B00192-6SF KG STORAGE FB-HAZEL LATTE

Thank you for purchasing this quality product. Be sure to check all packing material carefully for small parts that may have come loose inside the carton during shipment.