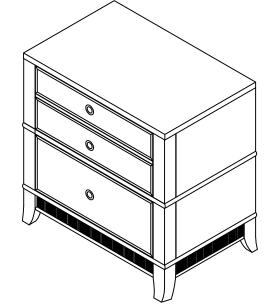

## ASSEMBLY INSTRUCTIONS ITEM NO: B00191-N 2-DRWR NTSTND-HAZEL WTR WHT B00192-N 2-DRWR NTSTND-HAZEL LATTE

Thank you for purchasing this quality product. Be sure to check all packing material carefully for small parts that may have come loose inside the carton during shipment.