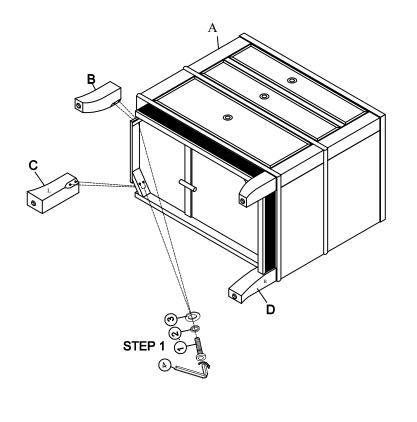

|     | PART LIST   |        |      |  |  |
|-----|-------------|--------|------|--|--|
| NO. | DESCRIPTION | SKETCH | Q'TY |  |  |
| A   | Top section |        | 1PC  |  |  |
| В   | Front Legs  |        | 2PC  |  |  |
| С   | Back Legs-L | L L    | 1PC  |  |  |
| D   | Back Legs-R | R      | 1PC  |  |  |

| HARDWARE LIST OF 2-DRAWER NIGHTSTAND |            |                             |      |  |
|--------------------------------------|------------|-----------------------------|------|--|
| NO.                                  | SKETCH     | COMPONENT                   | Q'TY |  |
| 1                                    |            | <b>B</b> olt Ø5/16"*2-1/4L" | 8pcs |  |
| 2                                    |            | Spring Washer Ø5/16"        | 8pcs |  |
| 3                                    | $\bigcirc$ | Flat Washer Ø5/16"*19mm*2mm | 8pcs |  |
| 4                                    |            | Allen Wrench (4mm)          | 1pcs |  |
| 5                                    |            | Allen Wrench (4mm)          | 1pcs |  |