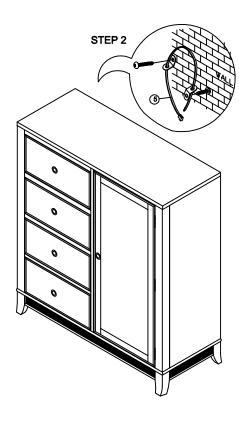

| HARDWARE LIST OF DOOR CHEST |        |                             |      |  |
|-----------------------------|--------|-----------------------------|------|--|
| NO.                         | SKETCH | COMPONENT                   | Q'TY |  |
| 1                           |        | <b>B</b> olt Ø5/16"*2-1/4L" | 8pcs |  |
| 2                           |        | Spring Washer Ø5/16"        | 8pcs |  |
| 3                           |        | Flat Washer Ø5/16"*19mm*2mm | 8pcs |  |
| 4                           |        | Allen Wrench (4mm)          | 1pcs |  |
| 5                           | X      | Anti-tipping kit            | 1    |  |
| 6                           |        | Allen Wrench (4mm)          | 1pcs |  |