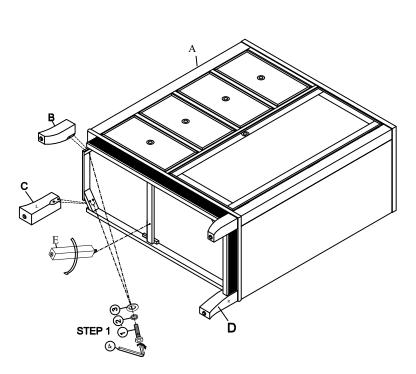

| PART LIST |             |         |      |  |  |
|-----------|-------------|---------|------|--|--|
| NO.       | DESCRIPTION | SKETCH  | Q'TY |  |  |
| A         | Top section |         | 1PC  |  |  |
| В         | Front Legs  |         | 2PC  |  |  |
| C         | Back Legs-L | L       | 1PC  |  |  |
| D         | Back Legs-R | R       | 1PC  |  |  |
| Е         | Support-Leg | <b></b> | 1PC  |  |  |

| HARDWARE LIST OF DOOR CHEST |        |                             |      |  |
|-----------------------------|--------|-----------------------------|------|--|
| NO.                         | SKETCH | COMPONENT                   | Q'TY |  |
| 1                           |        | <b>B</b> olt Ø5/16"*2-1/4L" | 8pcs |  |
| 2                           |        | Spring Washer Ø5/16"        | 8pcs |  |
| 3                           |        | Flat Washer Ø5/16"*19mm*2mm | 8pcs |  |
| 4                           |        | Allen Wrench (4mm)          | 1pcs |  |
| 5                           | X      | Anti-tipping kit            | 1    |  |
| 6                           |        | Allen Wrench (4mm)          | 1pcs |  |