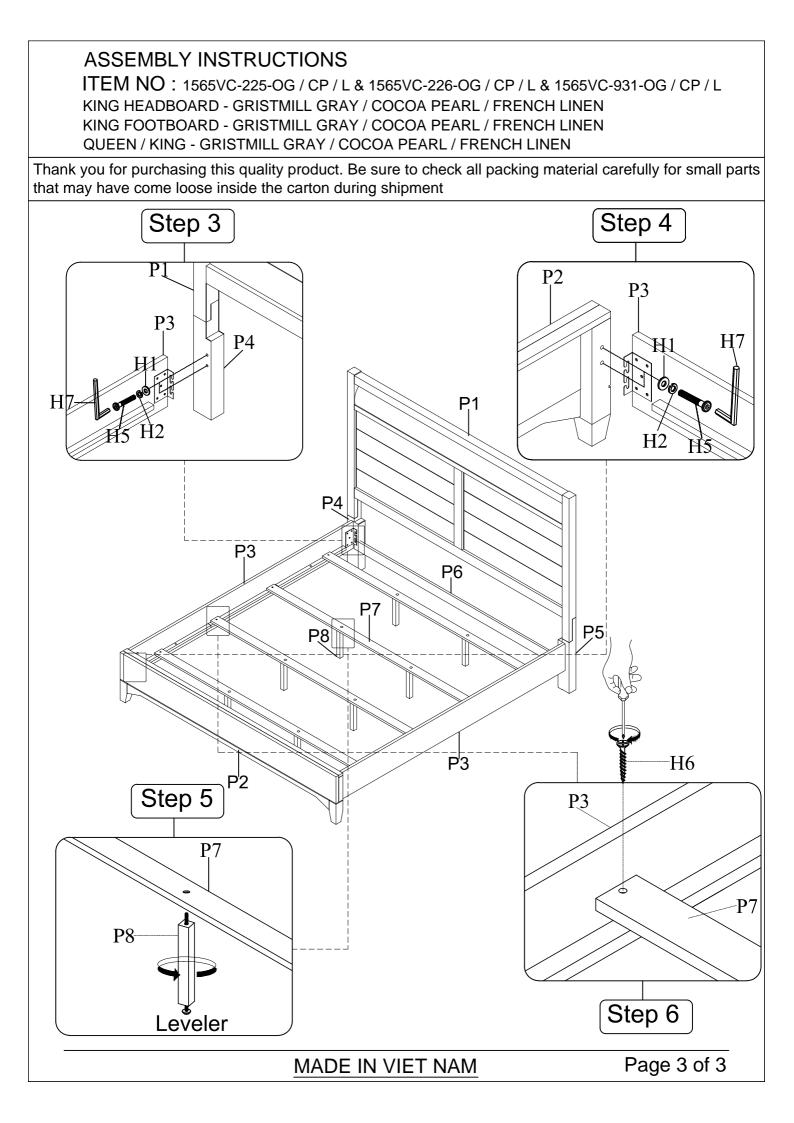

## ASSEMBLY INSTRUCTIONS

ITEM NO : 1565VC-225-OG / CP / L & 1565VC-226-OG / CP / L & 1565VC-931-OG / CP / L KING HEADBOARD - GRISTMILL GRAY / COCOA PEARL / FRENCH LINEN KING FOOTBOARD - GRISTMILL GRAY / COCOA PEARL / FRENCH LINEN QUEEN / KING - GRISTMILL GRAY / COCOA PEARL / FRENCH LINEN

Thank you for purchasing this quality product. Be sure to check all packing material carefully for small parts that may have come loose inside the carton during shipment

| Part list |                                       |      |              | Hardware list |              |      |                          |
|-----------|---------------------------------------|------|--------------|---------------|--------------|------|--------------------------|
| No.       | Drawing                               | Qty. | Description  | No.           | Drawing      | Qty. | Description              |
| P1        |                                       | 1    | Headboard    | H1            | 0            | 16   | Flat washer Ø5/16" x19mm |
|           |                                       |      |              | H2            | Ŷ            | 16   | Spring washer Ø5/16"     |
| P2        |                                       | 1    | Footboard    | H3            | ()           | 6    | Bolt Ø5/16" x 45mm       |
|           |                                       |      |              | H4            | Dunnun       | 2    | Bolt Ø5/16" x 38mm       |
| P3        |                                       | 2    | Rails        | H5            | ()))))))     | 8    | Bolt Ø5/16" x 20mm       |
| P4        |                                       | 1    | Leg Left     | H6            | <del>@</del> | 8    | Wood screw #4 x 25mm     |
|           |                                       |      |              | H7            |              | 1    | Allen key 4mm            |
| P5        | · · · · · · · · · · · · · · · · · · · | 1    | Leg Right    | H8            |              | 1    | Straight Allen key 4mm   |
| P6        |                                       | 1    | Stretcher    |               |              |      |                          |
| P7        |                                       | 4    | Slats        |               |              |      |                          |
| P8        |                                       | 8    | Support Legs |               |              |      |                          |