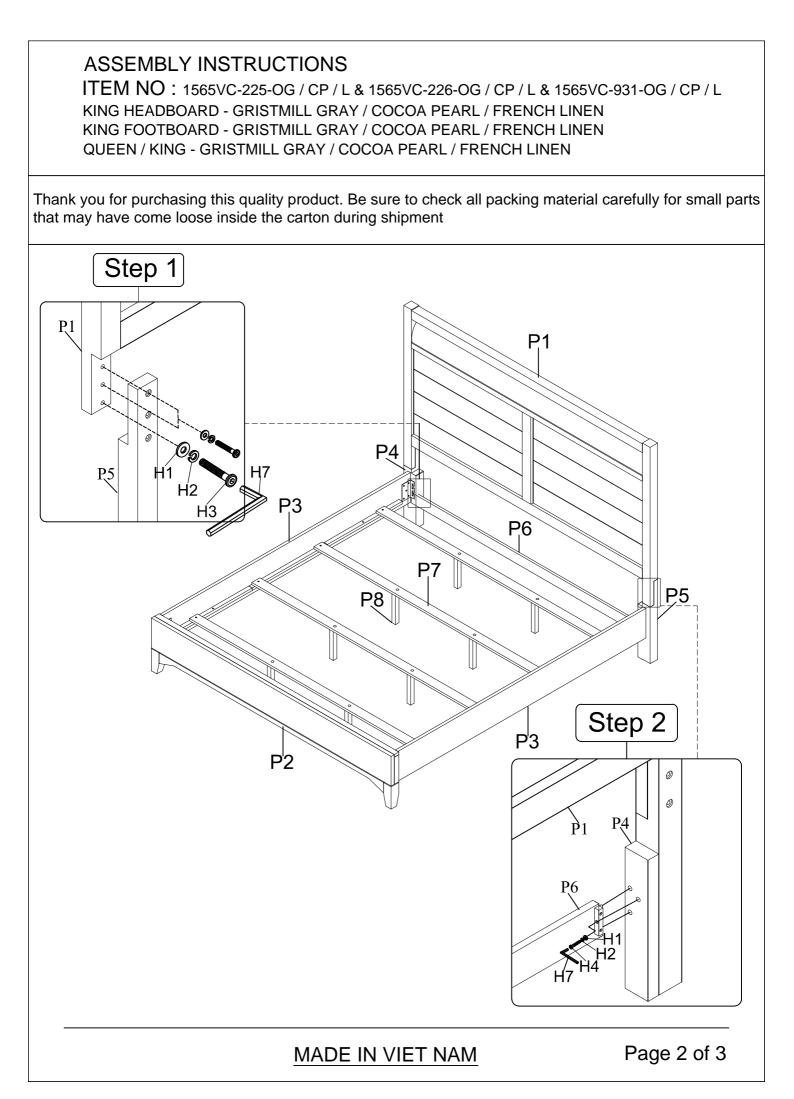

## ASSEMBLY INSTRUCTIONS

ITEM NO : 1565VC-225-OG / CP / L & 1565VC-226-OG / CP / L & 1565VC-931-OG / CP / L KING HEADBOARD - GRISTMILL GRAY / COCOA PEARL / FRENCH LINEN KING FOOTBOARD - GRISTMILL GRAY / COCOA PEARL / FRENCH LINEN QUEEN / KING - GRISTMILL GRAY / COCOA PEARL / FRENCH LINEN

Thank you for purchasing this quality product. Be sure to check all packing material carefully for small parts that may have come loose inside the carton during shipment

| Part list |                                       |      |              | Hardware list |              |      |                          |
|-----------|---------------------------------------|------|--------------|---------------|--------------|------|--------------------------|
| No.       | Drawing                               | Qty. | Description  | No.           | Drawing      | Qty. | Description              |
| P1        |                                       | 1    | Headboard    | H1            | 0            | 16   | Flat washer Ø5/16" x19mm |
|           |                                       |      |              | H2            | Ŷ            | 16   | Spring washer Ø5/16"     |
| P2        |                                       | 1    | Footboard    | H3            | ()           | 6    | Bolt Ø5/16" x 45mm       |
|           |                                       |      |              | H4            | Dunnun       | 2    | Bolt Ø5/16" x 38mm       |
| P3        |                                       | 2    | Rails        | H5            | ()))))))     | 8    | Bolt Ø5/16" x 20mm       |
| P4        |                                       | 1    | Leg Left     | H6            | <del>@</del> | 8    | Wood screw #4 x 25mm     |
|           |                                       |      |              | H7            |              | 1    | Allen key 4mm            |
| P5        | · · · · · · · · · · · · · · · · · · · | 1    | Leg Right    | H8            |              | 1    | Straight Allen key 4mm   |
| P6        |                                       | 1    | Stretcher    |               |              |      |                          |
| P7        |                                       | 4    | Slats        |               |              |      |                          |
| P8        |                                       | 8    | Support Legs |               |              |      |                          |