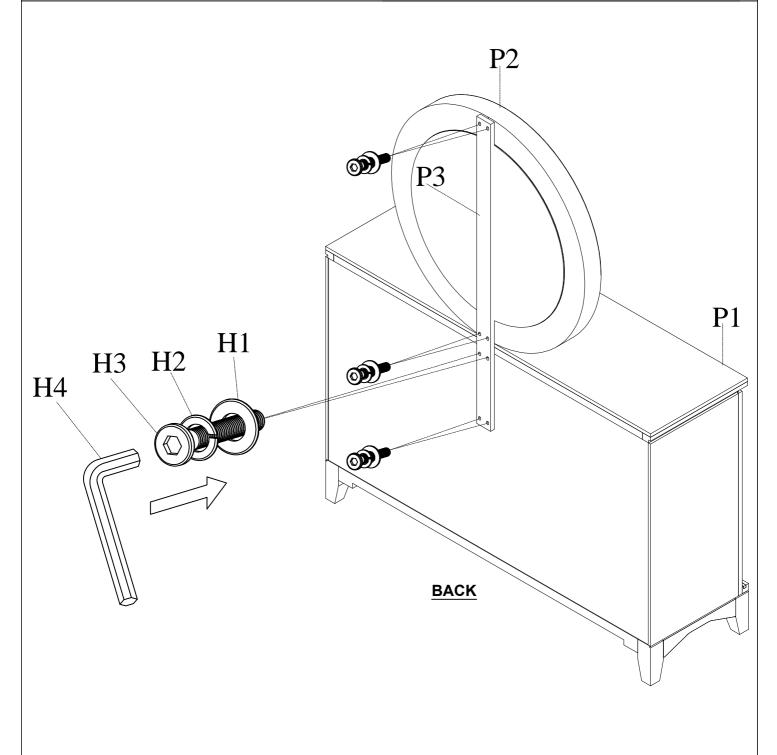

Thank you for purchasing this quality product. Be sure to check all packing material carefully for small parts that may have come loose inside the carton during shipment

| Hardware list |               |      |                         |  |  |
|---------------|---------------|------|-------------------------|--|--|
| No.           | Drawing       | Qty. | Description             |  |  |
| H1            | <u>@</u>      | 8    | Flat washer Ø1/4" x19mm |  |  |
| H2            | <b>@</b>      | 8    | Spring washer Ø1/4"     |  |  |
| НЗ            | <b>9</b> mmmm | 8    | Bolt Ø1/4" x 35mm       |  |  |
| H4            |               | 1    | Allen key 4mm           |  |  |
| H5            |               | 1    | Straight Allen key 4mm  |  |  |

| Part list |         |      |                |  |  |
|-----------|---------|------|----------------|--|--|
| No.       | Drawing | Qty. | Description    |  |  |
| P1        |         | 1    | DRESSER        |  |  |
| P2        |         | 1    | MIRROR         |  |  |
| Р3        | <i></i> | 1    | Mirror Support |  |  |