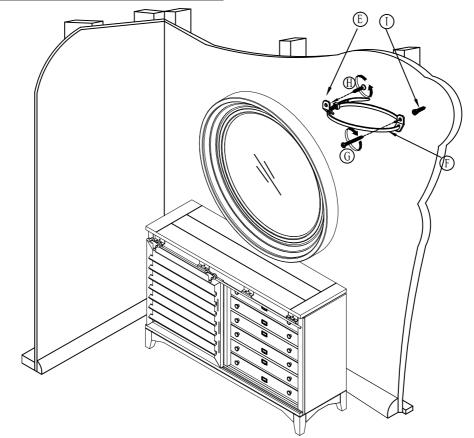

| Е |          | Mounting Bracket    | 2PCS |
|---|----------|---------------------|------|
| F |          | Nylon Restraint     | 1PC  |
| G |          | Long screw          | 1PC  |
| Н | 8        | Short screw         | 1PC  |
| I | <b>@</b> | Plastic wall anchor | 1PC  |

NOTE: ANTI-TIPPING KIT INSTRUCTIONS: REFER TO KIT'S BAG