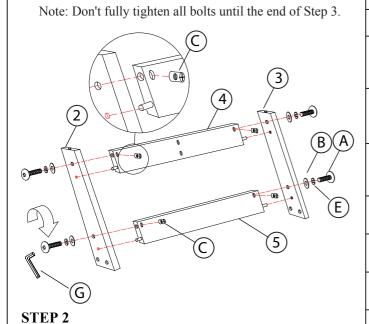

### STEP 1

Note: Don't fully tighten all bolts until the end of Step 3.

6

F

G

| PARTS LIST |                        |                                                                                                                                                                                                                                                                                                                                                                                                                                                                                                                                                                                                                                                                                                                                                                                                                                                                                                                                                                                                                                                                                                                                                                                                                                                                                                                                                                                                                                                                                                                                                                                                                                                                                                                                                                                                                                                                                                                                                                                                                                                                                                                                |       |  |  |  |
|------------|------------------------|--------------------------------------------------------------------------------------------------------------------------------------------------------------------------------------------------------------------------------------------------------------------------------------------------------------------------------------------------------------------------------------------------------------------------------------------------------------------------------------------------------------------------------------------------------------------------------------------------------------------------------------------------------------------------------------------------------------------------------------------------------------------------------------------------------------------------------------------------------------------------------------------------------------------------------------------------------------------------------------------------------------------------------------------------------------------------------------------------------------------------------------------------------------------------------------------------------------------------------------------------------------------------------------------------------------------------------------------------------------------------------------------------------------------------------------------------------------------------------------------------------------------------------------------------------------------------------------------------------------------------------------------------------------------------------------------------------------------------------------------------------------------------------------------------------------------------------------------------------------------------------------------------------------------------------------------------------------------------------------------------------------------------------------------------------------------------------------------------------------------------------|-------|--|--|--|
| No.        | Description            | Sketch                                                                                                                                                                                                                                                                                                                                                                                                                                                                                                                                                                                                                                                                                                                                                                                                                                                                                                                                                                                                                                                                                                                                                                                                                                                                                                                                                                                                                                                                                                                                                                                                                                                                                                                                                                                                                                                                                                                                                                                                                                                                                                                         | Q'ty  |  |  |  |
| 1          | Main Frame             |                                                                                                                                                                                                                                                                                                                                                                                                                                                                                                                                                                                                                                                                                                                                                                                                                                                                                                                                                                                                                                                                                                                                                                                                                                                                                                                                                                                                                                                                                                                                                                                                                                                                                                                                                                                                                                                                                                                                                                                                                                                                                                                                | 1 PC  |  |  |  |
| 2          | Left Leg               |                                                                                                                                                                                                                                                                                                                                                                                                                                                                                                                                                                                                                                                                                                                                                                                                                                                                                                                                                                                                                                                                                                                                                                                                                                                                                                                                                                                                                                                                                                                                                                                                                                                                                                                                                                                                                                                                                                                                                                                                                                                                                                                                | 2 PCS |  |  |  |
| 3          | Right Leg              | ······                                                                                                                                                                                                                                                                                                                                                                                                                                                                                                                                                                                                                                                                                                                                                                                                                                                                                                                                                                                                                                                                                                                                                                                                                                                                                                                                                                                                                                                                                                                                                                                                                                                                                                                                                                                                                                                                                                                                                                                                                                                                                                                         | 2 PCS |  |  |  |
| 4          | End Leg Panel - Bottom |                                                                                                                                                                                                                                                                                                                                                                                                                                                                                                                                                                                                                                                                                                                                                                                                                                                                                                                                                                                                                                                                                                                                                                                                                                                                                                                                                                                                                                                                                                                                                                                                                                                                                                                                                                                                                                                                                                                                                                                                                                                                                                                                | 2 PCS |  |  |  |
| 5          | End Leg Panel - Top    |                                                                                                                                                                                                                                                                                                                                                                                                                                                                                                                                                                                                                                                                                                                                                                                                                                                                                                                                                                                                                                                                                                                                                                                                                                                                                                                                                                                                                                                                                                                                                                                                                                                                                                                                                                                                                                                                                                                                                                                                                                                                                                                                | 2 PCS |  |  |  |
| 6          | Bottom Rail            |                                                                                                                                                                                                                                                                                                                                                                                                                                                                                                                                                                                                                                                                                                                                                                                                                                                                                                                                                                                                                                                                                                                                                                                                                                                                                                                                                                                                                                                                                                                                                                                                                                                                                                                                                                                                                                                                                                                                                                                                                                                                                                                                | 1 PC  |  |  |  |
| 7          | 3-Player Rod - Silver  | and the second s | 6 PCS |  |  |  |
| 8          | Foosball               |                                                                                                                                                                                                                                                                                                                                                                                                                                                                                                                                                                                                                                                                                                                                                                                                                                                                                                                                                                                                                                                                                                                                                                                                                                                                                                                                                                                                                                                                                                                                                                                                                                                                                                                                                                                                                                                                                                                                                                                                                                                                                                                                | 2 PCS |  |  |  |
| 9          | Handle                 |                                                                                                                                                                                                                                                                                                                                                                                                                                                                                                                                                                                                                                                                                                                                                                                                                                                                                                                                                                                                                                                                                                                                                                                                                                                                                                                                                                                                                                                                                                                                                                                                                                                                                                                                                                                                                                                                                                                                                                                                                                                                                                                                | 6 PCS |  |  |  |