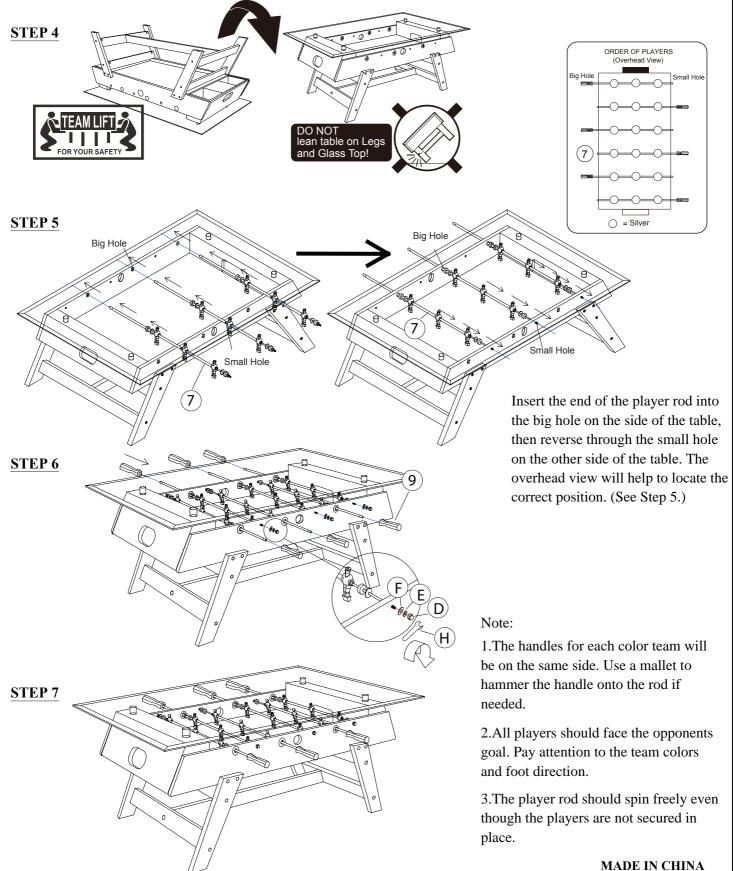

|
| Е   | Spring Washer – Small | Ø          | Ø1/4"         | 24 PCS |  |
| F   | Flat Washer           | 0          | Ø1/4" x Ø15mm | 6 PCS  |  |
| G   | Allen Key             |            | M4            | 1 PC   |  |
| Н   | Wrench                | S          | Ø1/4"         | 1 PC   |  |
| Ι   | Straight Allen Key    | #####      | M4x100mm      | 1 PC   |  |

Note: Straight Allen Key(I) is for use with a power drill.

MADE IN CHINA

# STEP 3

Note: Tighten the bolts after attach the leg to the table.



#### American Signature, Inc.



## ASSEMBLY INSTRUCTIONS ITEM NO: MS250CFT DESCRIPTION: COFFEE TABLE-FOOSBALL

Thank you for purchasing this quality product. Be sure to check all packing material carefully for small parts that may have come loose inside the carton during shipment.