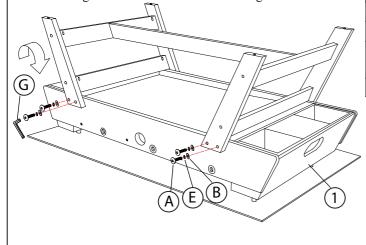

| Bolt                  |            | Ø1/4" x 45mm  | 18 PCS |  |
| В   | Washer                | 0          | Ø1/4" x Ø19mm | 18 PCS |  |
| С   | Barrel Nut            |            | Ø1/4"         | 8 PCS  |  |
| D   | Rod End Cap           | $\bigcirc$ | Ø1/4"         | 6 PCS  |  |
| Е   | Spring Washer – Small | Ø          | Ø1/4"         | 24 PCS |  |
| F   | Flat Washer           | 0          | Ø1/4" x Ø15mm | 6 PCS  |  |
| G   | Allen Key             |            | M4            | 1 PC   |  |
| Н   | Wrench                | S          | Ø1/4"         | 1 PC   |  |
| Ι   | Straight Allen Key    | #####      | M4x100mm      | 1 PC   |  |

Note: Straight Allen Key(I) is for use with a power drill.

MADE IN CHINA

# STEP 3

Note: Tighten the bolts after attach the leg to the table.



#### American Signature, Inc.



## ASSEMBLY INSTRUCTIONS ITEM NO: MS250CFT DESCRIPTION: COFFEE TABLE-FOOSBALL

Thank you for purchasing this quality product. Be sure to check all packing material carefully for small parts that may have come loose inside the carton during shipment.