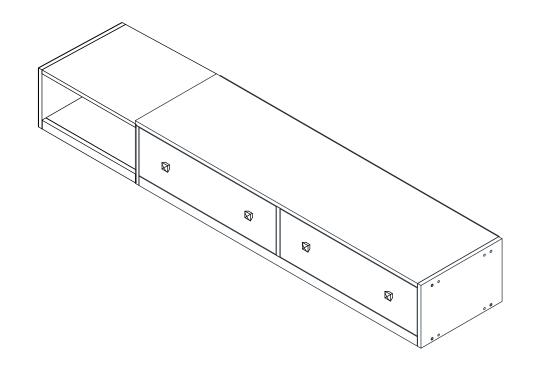

## **FLYNN STORAGE UNIT**

### **PARTS** LIST

Storage Unit x 1 **Bottom Panel** x 1 Top Panel x 1 Side Panel x 1 Back Panel x 1

OtherTools Required (Not Included)

- Phillips Screwdriver
- Flathead Screwdriver

**NOTE:** Cubby can be attached to either side of the Drawer Unit. Before proceeding with assembly, decide on which side you would like the cubby to be.