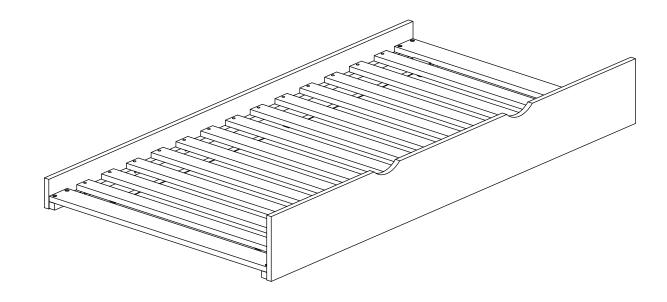

## **FLYNN TRUNDLE**

### **PARTS** LIST

Attach wheels to side supports.

Attach each slat roll. Lay slat rolls between side rails and screw in slat support as indicated