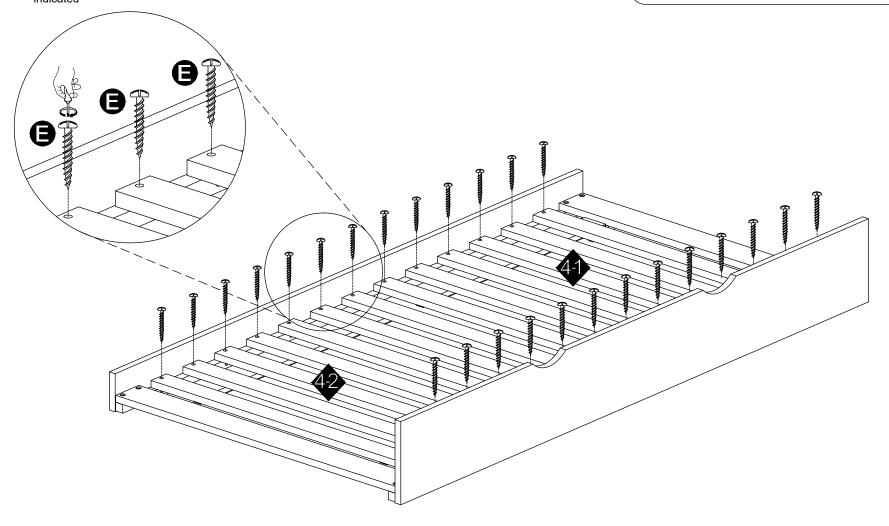

### **PARTS** LIST

Attach wheels to side supports.

Attach each slat roll. Lay slat rolls between side rails and screw in slat support as indicated

#### **WARNING**

To help prevent serious or fatal injuries SCREW BOTH SIDES OF EACH SLAT TO THE SLAT ROLL SUPPORT. Failure to do so could result in the collapse of the entire slat roll, and will void your warranty.