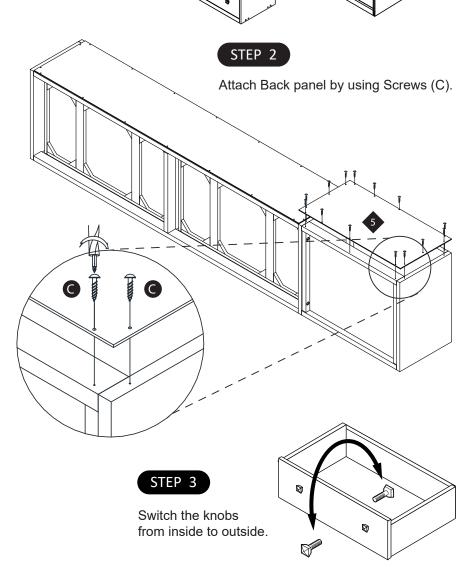

### **PARTS** LIST

Storage Unit x 1 **Bottom Panel** x 1 Top Panel x 1 Side Panel x 1 Back Panel x 1

OtherTools Required (Not Included)

- Phillips Screwdriver
- Flathead Screwdriver

**NOTE:** Cubby can be attached to either side of the Drawer Unit. Before proceeding with assembly, decide on which side you would like the cubby to be.