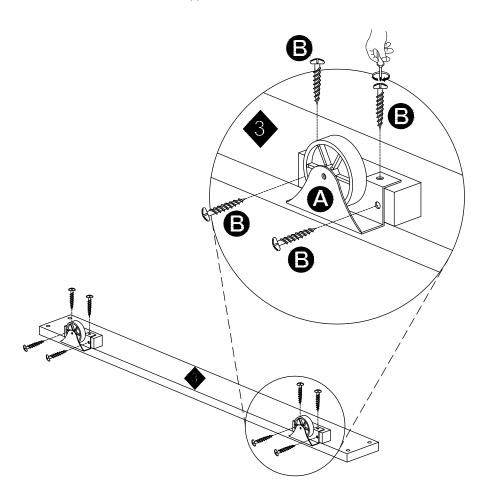

### **PARTS** LIST

Attach wheels to side supports.

Attach each slat roll. Lay slat rolls between side rails and screw in slat support as indicated