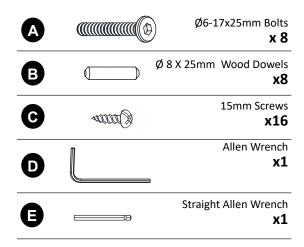

## **PARTS** LIST

| B        |                                                                                                                                                                                                                                                                                                                                                                                                                                                                                                                                                                                                                                                                                                                                                                                                                                                                                                                                                                                                                                                                                                                                                                                                                                                                                                                                                                                                                                                                                                                                                                                                                                                                                                                                                                                                                                                                                                                                                                                                                                                                                                                                | ½-20x90mm Bolts<br>X <b>16</b>        |
|----------|--------------------------------------------------------------------------------------------------------------------------------------------------------------------------------------------------------------------------------------------------------------------------------------------------------------------------------------------------------------------------------------------------------------------------------------------------------------------------------------------------------------------------------------------------------------------------------------------------------------------------------------------------------------------------------------------------------------------------------------------------------------------------------------------------------------------------------------------------------------------------------------------------------------------------------------------------------------------------------------------------------------------------------------------------------------------------------------------------------------------------------------------------------------------------------------------------------------------------------------------------------------------------------------------------------------------------------------------------------------------------------------------------------------------------------------------------------------------------------------------------------------------------------------------------------------------------------------------------------------------------------------------------------------------------------------------------------------------------------------------------------------------------------------------------------------------------------------------------------------------------------------------------------------------------------------------------------------------------------------------------------------------------------------------------------------------------------------------------------------------------------|---------------------------------------|
| <b>3</b> | <b>J</b>                                                                                                                                                                                                                                                                                                                                                                                                                                                                                                                                                                                                                                                                                                                                                                                                                                                                                                                                                                                                                                                                                                                                                                                                                                                                                                                                                                                                                                                                                                                                                                                                                                                                                                                                                                                                                                                                                                                                                                                                                                                                                                                       | Ø1/4-20x35mm Bolts<br>X <b>3</b>      |
| •        | <b>3</b>                                                                                                                                                                                                                                                                                                                                                                                                                                                                                                                                                                                                                                                                                                                                                                                                                                                                                                                                                                                                                                                                                                                                                                                                                                                                                                                                                                                                                                                                                                                                                                                                                                                                                                                                                                                                                                                                                                                                                                                                                                                                                                                       | Barrel Nuts<br>X <b>16</b>            |
| K        | Opposition of the second of th | Ø7x50mm Screws<br>X <b>8</b>          |
| M        | <del></del>                                                                                                                                                                                                                                                                                                                                                                                                                                                                                                                                                                                                                                                                                                                                                                                                                                                                                                                                                                                                                                                                                                                                                                                                                                                                                                                                                                                                                                                                                                                                                                                                                                                                                                                                                                                                                                                                                                                                                                                                                                                                                                                    | Ø4x30mm Wood Screws<br>X <b>54</b>    |
| P        | <del>D</del>                                                                                                                                                                                                                                                                                                                                                                                                                                                                                                                                                                                                                                                                                                                                                                                                                                                                                                                                                                                                                                                                                                                                                                                                                                                                                                                                                                                                                                                                                                                                                                                                                                                                                                                                                                                                                                                                                                                                                                                                                                                                                                                   | Ø4x15mm Wood Screws<br>X <b>14</b>    |
| 0        |                                                                                                                                                                                                                                                                                                                                                                                                                                                                                                                                                                                                                                                                                                                                                                                                                                                                                                                                                                                                                                                                                                                                                                                                                                                                                                                                                                                                                                                                                                                                                                                                                                                                                                                                                                                                                                                                                                                                                                                                                                                                                                                                | Ø10 x 40mm Wood Dowels<br>X <b>24</b> |
| S        |                                                                                                                                                                                                                                                                                                                                                                                                                                                                                                                                                                                                                                                                                                                                                                                                                                                                                                                                                                                                                                                                                                                                                                                                                                                                                                                                                                                                                                                                                                                                                                                                                                                                                                                                                                                                                                                                                                                                                                                                                                                                                                                                | Bracket<br>X <b>2</b>                 |
| V        | <u> </u>                                                                                                                                                                                                                                                                                                                                                                                                                                                                                                                                                                                                                                                                                                                                                                                                                                                                                                                                                                                                                                                                                                                                                                                                                                                                                                                                                                                                                                                                                                                                                                                                                                                                                                                                                                                                                                                                                                                                                                                                                                                                                                                       | Allen Wrench<br>X <b>1</b>            |
| W        | <b>====</b> 3                                                                                                                                                                                                                                                                                                                                                                                                                                                                                                                                                                                                                                                                                                                                                                                                                                                                                                                                                                                                                                                                                                                                                                                                                                                                                                                                                                                                                                                                                                                                                                                                                                                                                                                                                                                                                                                                                                                                                                                                                                                                                                                  | Straight Allen Wrench                 |
|          |                                                                                                                                                                                                                                                                                                                                                                                                                                                                                                                                                                                                                                                                                                                                                                                                                                                                                                                                                                                                                                                                                                                                                                                                                                                                                                                                                                                                                                                                                                                                                                                                                                                                                                                                                                                                                                                                                                                                                                                                                                                                                                                                |                                       |

## **PARTS** LIST

| B        |               | 1/4-20x90mm Bolts<br>X <b>16</b>      |
|----------|---------------|---------------------------------------|
| D        |               | 1/4-20x40mm Bolts<br>X <b>4</b>       |
| <b>3</b> |               | 1/4-20x35mm Bolts<br>X <b>3</b>       |
| G        | <b>1000</b>   | 1/4-20x20mm Bolts<br>X <b>4</b>       |
|          | <b>(40)</b>   | Barrel Nuts<br>X <b>16</b>            |
| K        | @mmmmm>       | Ø7x50mm Bolts<br>X <b>8</b>           |
| M        | <del>()</del> | Ø4x30mm Wood Screws<br>X <b>54</b>    |
| P        | <del></del>   | Ø4x15mm Wood Screws<br>X <b>14</b>    |
| 0        | 0             | Ø10 x 40mm Wood Dowels<br>X <b>24</b> |
| S        |               | Bracket X 2                           |
| <b>O</b> |               | Bracket<br>X <b>2</b>                 |
| 0        |               | T-Nuts<br>X <b>4</b>                  |
| V        |               | Allen Wrench<br>X <b>1</b>            |
| W        | <b>□</b>      | Straight Allen Wrench<br>X <b>1</b>   |