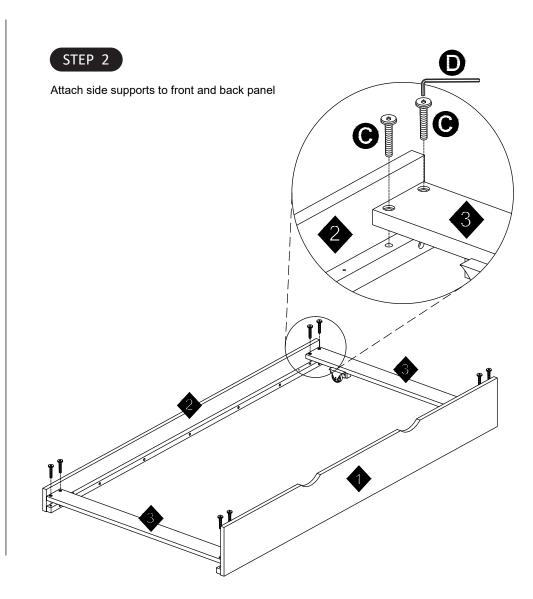

### **PARTS** LIST

Attach wheels to side supports.

Attach each slat roll. Lay slat rolls between side rails and screw in slat support as indicated