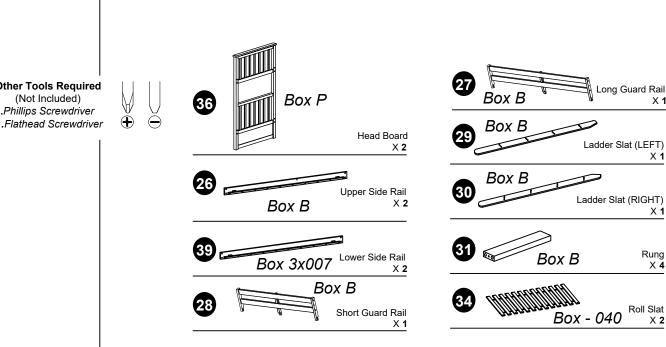

## **PARTS** LIST

| B        |                                                                                                                                                                                                                                                                                                                                                                                                                                                                                                                                                                                                                                                                                                                                                                                                                                                                                                                                                                                                                                                                                                                                                                                                                                                                                                                                                                                                                                                                                                                                                                                                                                                                                                                                                                                                                                                                                                                                                                                                                                                                                                                                | ½-20x90mm Bolts<br>X <b>16</b>        |
|----------|--------------------------------------------------------------------------------------------------------------------------------------------------------------------------------------------------------------------------------------------------------------------------------------------------------------------------------------------------------------------------------------------------------------------------------------------------------------------------------------------------------------------------------------------------------------------------------------------------------------------------------------------------------------------------------------------------------------------------------------------------------------------------------------------------------------------------------------------------------------------------------------------------------------------------------------------------------------------------------------------------------------------------------------------------------------------------------------------------------------------------------------------------------------------------------------------------------------------------------------------------------------------------------------------------------------------------------------------------------------------------------------------------------------------------------------------------------------------------------------------------------------------------------------------------------------------------------------------------------------------------------------------------------------------------------------------------------------------------------------------------------------------------------------------------------------------------------------------------------------------------------------------------------------------------------------------------------------------------------------------------------------------------------------------------------------------------------------------------------------------------------|---------------------------------------|
| <b>3</b> | <b>J</b>                                                                                                                                                                                                                                                                                                                                                                                                                                                                                                                                                                                                                                                                                                                                                                                                                                                                                                                                                                                                                                                                                                                                                                                                                                                                                                                                                                                                                                                                                                                                                                                                                                                                                                                                                                                                                                                                                                                                                                                                                                                                                                                       | Ø1/4-20x35mm Bolts<br>X <b>3</b>      |
| •        | <b>3</b>                                                                                                                                                                                                                                                                                                                                                                                                                                                                                                                                                                                                                                                                                                                                                                                                                                                                                                                                                                                                                                                                                                                                                                                                                                                                                                                                                                                                                                                                                                                                                                                                                                                                                                                                                                                                                                                                                                                                                                                                                                                                                                                       | Barrel Nuts<br>X <b>16</b>            |
| K        | Opposition of the second of th | Ø7x50mm Screws<br>X <b>8</b>          |
| M        | <del></del>                                                                                                                                                                                                                                                                                                                                                                                                                                                                                                                                                                                                                                                                                                                                                                                                                                                                                                                                                                                                                                                                                                                                                                                                                                                                                                                                                                                                                                                                                                                                                                                                                                                                                                                                                                                                                                                                                                                                                                                                                                                                                                                    | Ø4x30mm Wood Screws<br>X <b>54</b>    |
| P        | <del>D</del>                                                                                                                                                                                                                                                                                                                                                                                                                                                                                                                                                                                                                                                                                                                                                                                                                                                                                                                                                                                                                                                                                                                                                                                                                                                                                                                                                                                                                                                                                                                                                                                                                                                                                                                                                                                                                                                                                                                                                                                                                                                                                                                   | Ø4x15mm Wood Screws<br>X <b>14</b>    |
| 0        |                                                                                                                                                                                                                                                                                                                                                                                                                                                                                                                                                                                                                                                                                                                                                                                                                                                                                                                                                                                                                                                                                                                                                                                                                                                                                                                                                                                                                                                                                                                                                                                                                                                                                                                                                                                                                                                                                                                                                                                                                                                                                                                                | Ø10 x 40mm Wood Dowels<br>X <b>24</b> |
| S        |                                                                                                                                                                                                                                                                                                                                                                                                                                                                                                                                                                                                                                                                                                                                                                                                                                                                                                                                                                                                                                                                                                                                                                                                                                                                                                                                                                                                                                                                                                                                                                                                                                                                                                                                                                                                                                                                                                                                                                                                                                                                                                                                | Bracket<br>X <b>2</b>                 |
| V        | <u> </u>                                                                                                                                                                                                                                                                                                                                                                                                                                                                                                                                                                                                                                                                                                                                                                                                                                                                                                                                                                                                                                                                                                                                                                                                                                                                                                                                                                                                                                                                                                                                                                                                                                                                                                                                                                                                                                                                                                                                                                                                                                                                                                                       | Allen Wrench<br>X <b>1</b>            |
| W        | <b>====</b> 3                                                                                                                                                                                                                                                                                                                                                                                                                                                                                                                                                                                                                                                                                                                                                                                                                                                                                                                                                                                                                                                                                                                                                                                                                                                                                                                                                                                                                                                                                                                                                                                                                                                                                                                                                                                                                                                                                                                                                                                                                                                                                                                  | Straight Allen Wrench                 |
|          |                                                                                                                                                                                                                                                                                                                                                                                                                                                                                                                                                                                                                                                                                                                                                                                                                                                                                                                                                                                                                                                                                                                                                                                                                                                                                                                                                                                                                                                                                                                                                                                                                                                                                                                                                                                                                                                                                                                                                                                                                                                                                                                                |                                       |