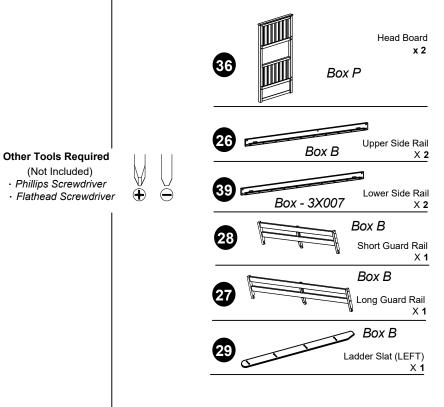

**Other Tools Required** 

(Not Included)

.Phillips Screwdriver

## **PARTS** LIST

| B        |                                                                                                                                                                                                                                                                                                                                                                                                                                                                                                                                                                                                                                                                                                                                                                                                                                                                                                                                                                                                                                                                                                                                                                                                                                                                                                                                                                                                                                                                                                                                                                                                                                                                                                                                                                                                                                                                                                                                                                                                                                                                                                                                | ½-20x90mm Bolts<br>X <b>16</b>        |
|----------|--------------------------------------------------------------------------------------------------------------------------------------------------------------------------------------------------------------------------------------------------------------------------------------------------------------------------------------------------------------------------------------------------------------------------------------------------------------------------------------------------------------------------------------------------------------------------------------------------------------------------------------------------------------------------------------------------------------------------------------------------------------------------------------------------------------------------------------------------------------------------------------------------------------------------------------------------------------------------------------------------------------------------------------------------------------------------------------------------------------------------------------------------------------------------------------------------------------------------------------------------------------------------------------------------------------------------------------------------------------------------------------------------------------------------------------------------------------------------------------------------------------------------------------------------------------------------------------------------------------------------------------------------------------------------------------------------------------------------------------------------------------------------------------------------------------------------------------------------------------------------------------------------------------------------------------------------------------------------------------------------------------------------------------------------------------------------------------------------------------------------------|---------------------------------------|
| <b>3</b> | <b>J</b>                                                                                                                                                                                                                                                                                                                                                                                                                                                                                                                                                                                                                                                                                                                                                                                                                                                                                                                                                                                                                                                                                                                                                                                                                                                                                                                                                                                                                                                                                                                                                                                                                                                                                                                                                                                                                                                                                                                                                                                                                                                                                                                       | Ø1/4-20x35mm Bolts<br>X <b>3</b>      |
| •        | <b>3</b>                                                                                                                                                                                                                                                                                                                                                                                                                                                                                                                                                                                                                                                                                                                                                                                                                                                                                                                                                                                                                                                                                                                                                                                                                                                                                                                                                                                                                                                                                                                                                                                                                                                                                                                                                                                                                                                                                                                                                                                                                                                                                                                       | Barrel Nuts<br>X <b>16</b>            |
| K        | Opposition of the second of th | Ø7x50mm Screws<br>X <b>8</b>          |
| M        | <del></del>                                                                                                                                                                                                                                                                                                                                                                                                                                                                                                                                                                                                                                                                                                                                                                                                                                                                                                                                                                                                                                                                                                                                                                                                                                                                                                                                                                                                                                                                                                                                                                                                                                                                                                                                                                                                                                                                                                                                                                                                                                                                                                                    | Ø4x30mm Wood Screws<br>X <b>54</b>    |
| P        | <del>D</del>                                                                                                                                                                                                                                                                                                                                                                                                                                                                                                                                                                                                                                                                                                                                                                                                                                                                                                                                                                                                                                                                                                                                                                                                                                                                                                                                                                                                                                                                                                                                                                                                                                                                                                                                                                                                                                                                                                                                                                                                                                                                                                                   | Ø4x15mm Wood Screws<br>X <b>14</b>    |
| 0        |                                                                                                                                                                                                                                                                                                                                                                                                                                                                                                                                                                                                                                                                                                                                                                                                                                                                                                                                                                                                                                                                                                                                                                                                                                                                                                                                                                                                                                                                                                                                                                                                                                                                                                                                                                                                                                                                                                                                                                                                                                                                                                                                | Ø10 x 40mm Wood Dowels<br>X <b>24</b> |
| S        |                                                                                                                                                                                                                                                                                                                                                                                                                                                                                                                                                                                                                                                                                                                                                                                                                                                                                                                                                                                                                                                                                                                                                                                                                                                                                                                                                                                                                                                                                                                                                                                                                                                                                                                                                                                                                                                                                                                                                                                                                                                                                                                                | Bracket<br>X <b>2</b>                 |
| V        | <u> </u>                                                                                                                                                                                                                                                                                                                                                                                                                                                                                                                                                                                                                                                                                                                                                                                                                                                                                                                                                                                                                                                                                                                                                                                                                                                                                                                                                                                                                                                                                                                                                                                                                                                                                                                                                                                                                                                                                                                                                                                                                                                                                                                       | Allen Wrench<br>X <b>1</b>            |
| W        | <b>====</b> 3                                                                                                                                                                                                                                                                                                                                                                                                                                                                                                                                                                                                                                                                                                                                                                                                                                                                                                                                                                                                                                                                                                                                                                                                                                                                                                                                                                                                                                                                                                                                                                                                                                                                                                                                                                                                                                                                                                                                                                                                                                                                                                                  | Straight Allen Wrench                 |
|          |                                                                                                                                                                                                                                                                                                                                                                                                                                                                                                                                                                                                                                                                                                                                                                                                                                                                                                                                                                                                                                                                                                                                                                                                                                                                                                                                                                                                                                                                                                                                                                                                                                                                                                                                                                                                                                                                                                                                                                                                                                                                                                                                |                                       |