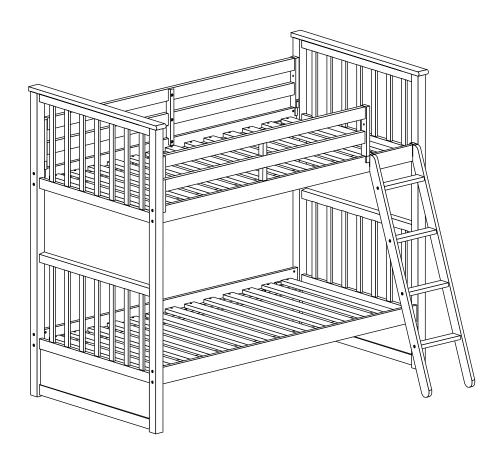

|                                       |



For **BUNK** assembly go to Page 6

For **T/F** assembly go to **Page 10** 





#### **WARNING**

To help prevent serious or fatal injuries SCREW BOTH SIDES OF EACH SLAT TO THE SLAT ROLL SUPPORT. Failure to do so could result in the collapse of the entire slat roll, *and will void your warranty*.









## Complete



(Not Included)

## **PARTS** LIST

| B        |               | 1/4-20x90mm Bolts<br>X <b>16</b>      |
|----------|---------------|---------------------------------------|
| D        |               | 1/4-20x40mm Bolts<br>X <b>4</b>       |
| <b>3</b> |               | 1/4-20x35mm Bolts<br>X <b>3</b>       |
| G        | <b>1000</b>   | 1/4-20x20mm Bolts<br>X <b>4</b>       |
|          | <b>(40)</b>   | Barrel Nuts<br>X <b>16</b>            |
| K        | @mmmmm>       | Ø7x50mm Bolts<br>X <b>8</b>           |
| M        | <del>()</del> | Ø4x30mm Wood Screws<br>X <b>54</b>    |
| P        | <del></del>   | Ø4x15mm Wood Screws<br>X <b>14</b>    |
| 0        | 0             | Ø10 x 40mm Wood Dowels<br>X <b>24</b> |
| S        |               | Bracket X 2                           |
| <b