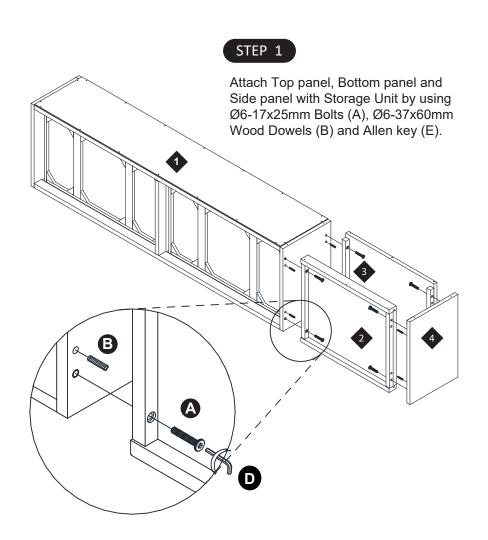

### **PARTS** LIST

Storage Unit x 1 **Bottom Panel** x 1 Top Panel x 1 Side Panel x 1 Back Panel x 1

OtherTools Required (Not Included)

- Phillips Screwdriver
- Flathead Screwdriver

**NOTE:** Cubby can be attached to either side of the Drawer Unit. Before proceeding with assembly, decide on which side you would like the cubby to be.