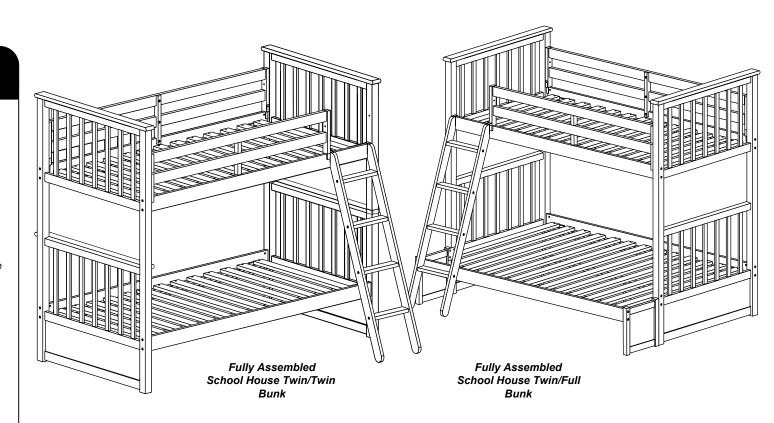

mend that you follow the steps below.

- 1.Please read the instructions thoroughly
- 2.Identify all parts and hardware
- 3. Gather the tool(s) necessarily
- 4.2 adults required for assembly

To protect your parts during assembly, please place them on a soft surface. To clean surface, use only water on a damp cloth. Do not use window cleaners or cleaning abrasives as it will scratch the surface and could damage the protective coating.

#### **CUSTOMER SUPPORT**

If you are missing parts or need assistance with your product, please contact the retailer from whom you purchased the product. When you call or email, please include the Product's Item Number and PO Number which is located on the Production Tracking Sticker. This sticker can be found on the bottom, inside or back of your product.



See page 9 for Twin/Full assembly



#### **OPTIONS:**



## A. TWIN/TWIN BUNK

|            | <u>2184-33007-TTBLG</u>                     | <b>BOX KEY</b> |
|------------|---------------------------------------------|----------------|
| 2184-33007 | T/F Bolt Throgh Rails, White                | 3X007          |
| 2184-7080B | Stair Loft GR/SR/Ladder & Hardware, White * | В              |
| 2184-7090P | Stair Bunk End Panel & Hardware, White * ^  | Р              |
| 2184-7090P | Stair Bunk End Panel & Hardware, White *    | Р              |
| 2191-3040  | Twin/Twin Bunk Slat Kit                     | 2191-3040      |

#### **OPTIONAL**

| 2184-33580 | Trundle Unit, White * ^ |
|------------|-------------------------|
| 2184-33570 | Storage Unit, White * ^ |

|            | 2311-34007-TT