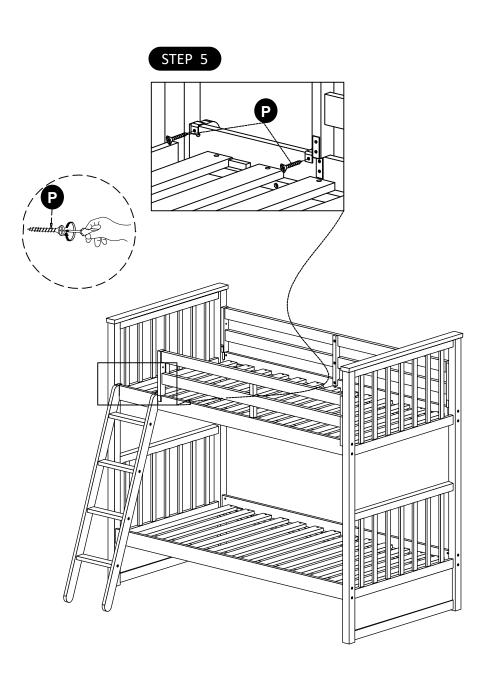

#### Action 1:

Open Boxes E, F, and G Follow Steps 1-5 or 1A - 5A

#### Action 2:

Open Boxes B, P, and xxxx 3x007 Follow step 6