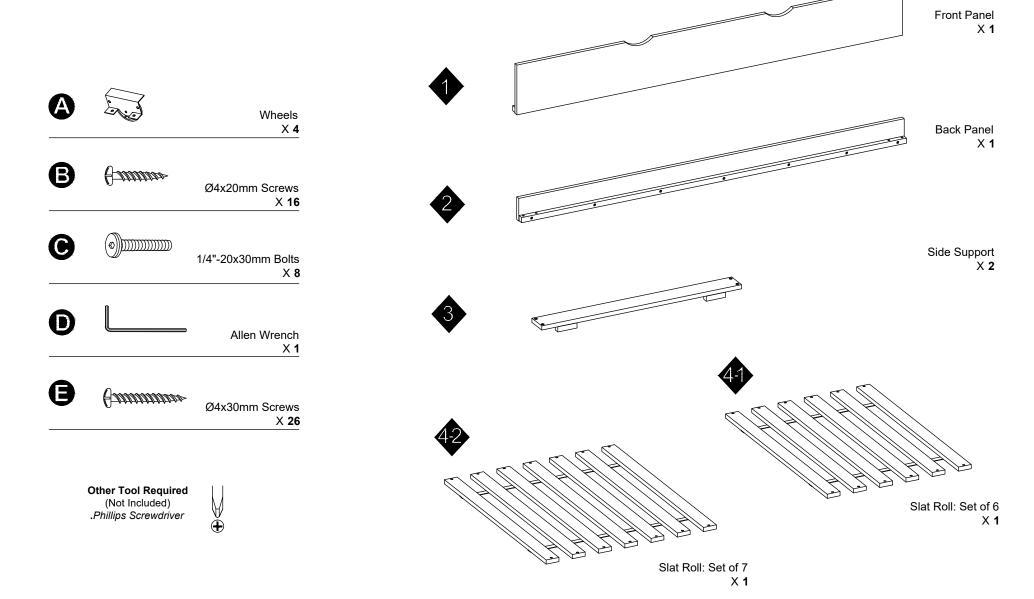

**Other Tools Required** 

(Not Included)

.Phillips Screwdriver

### **PARTS** LIST

Attach wheels to side supports.

Attach each slat roll. Lay slat rolls between side rails and screw in slat support as indicated