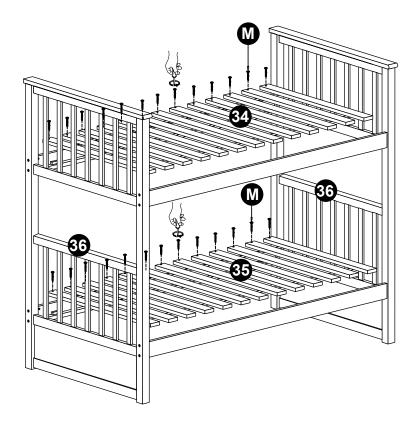

#### **WARNING**

To help prevent serious or fatal injuries SCREW BOTH SIDES OF EACH SLAT TO THE SLAT ROLL SUPPORT. Failure to do so could result in the collapse of the entire slat roll, *and will void your warranty*.