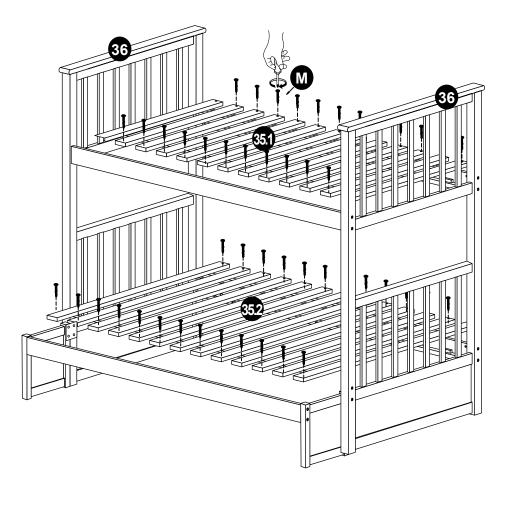

#### **WARNING**

To help prevent serious or fatal injuries SCREW BOTH SIDES OF EACH SLAT TO THE SLAT ROLL SUPPORT. Failure to do so could result in the collapse of the entire slat roll, *and will void your warranty*.

### **WARNING**

To help prevent serious or fatal injuries SCREW BOTH SIDES OF EACH SLAT TO THE SLAT ROLL SUPPORT. Failure to do so could result in the collapse of the entire slat roll, *and will void your warranty*.