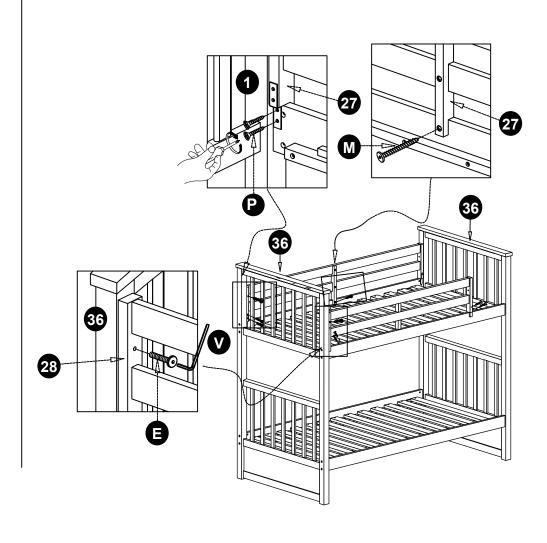

#### Action 1:

Open Boxes E, F, and G Follow Steps 1-5 or 1A - 5A

#### Action 2:

Open Boxes B, P, and xxxx 3x007 Follow step 6