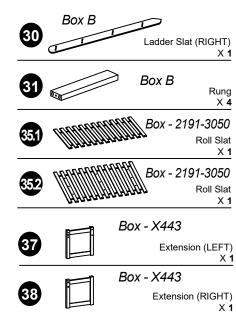

## **PARTS** LIST

| B        |                                                                                                                                                                                                                                                                                                                                                                                                                                                                                                                                                                                                                                                                                                                                                                                                                                                                                                                                                                                                                                                                                                                                                                                                                                                                                                                                                                                                                                                                                                                                                                                                                                                                                                                                                                                                                                                                                                                                                                                                                                                                                                                                | ½-20x90mm Bolts<br>X <b>16</b>        |
|----------|--------------------------------------------------------------------------------------------------------------------------------------------------------------------------------------------------------------------------------------------------------------------------------------------------------------------------------------------------------------------------------------------------------------------------------------------------------------------------------------------------------------------------------------------------------------------------------------------------------------------------------------------------------------------------------------------------------------------------------------------------------------------------------------------------------------------------------------------------------------------------------------------------------------------------------------------------------------------------------------------------------------------------------------------------------------------------------------------------------------------------------------------------------------------------------------------------------------------------------------------------------------------------------------------------------------------------------------------------------------------------------------------------------------------------------------------------------------------------------------------------------------------------------------------------------------------------------------------------------------------------------------------------------------------------------------------------------------------------------------------------------------------------------------------------------------------------------------------------------------------------------------------------------------------------------------------------------------------------------------------------------------------------------------------------------------------------------------------------------------------------------|---------------------------------------|
| <b>3</b> | <b>J</b>                                                                                                                                                                                                                                                                                                                                                                                                                                                                                                                                                                                                                                                                                                                                                                                                                                                                                                                                                                                                                                                                                                                                                                                                                                                                                                                                                                                                                                                                                                                                                                                                                                                                                                                                                                                                                                                                                                                                                                                                                                                                                                                       | Ø1/4-20x35mm Bolts<br>X <b>3</b>      |
| •        | <b>3</b>                                                                                                                                                                                                                                                                                                                                                                                                                                                                                                                                                                                                                                                                                                                                                                                                                                                                                                                                                                                                                                                                                                                                                                                                                                                                                                                                                                                                                                                                                                                                                                                                                                                                                                                                                                                                                                                                                                                                                                                                                                                                                                                       | Barrel Nuts<br>X <b>16</b>            |
| K        | Opposition of the second of th | Ø7x50mm Screws<br>X <b>8</b>          |
| M        | <del></del>                                                                                                                                                                                                                                                                                                                                                                                                                                                                                                                                                                                                                                                                                                                                                                                                                                                                                                                                                                                                                                                                                                                                                                                                                                                                                                                                                                                                                                                                                                                                                                                                                                                                                                                                                                                                                                                                                                                                                                                                                                                                                                                    | Ø4x30mm Wood Screws<br>X <b>54</b>    |
| P        | <del>D</del>                                                                                                                                                                                                                                                                                                                                                                                                                                                                                                                                                                                                                                                                                                                                                                                                                                                                                                                                                                                                                                                                                                                                                                                                                                                                                                                                                                                                                                                                                                                                                                                                                                                                                                                                                                                                                                                                                                                                                                                                                                                                                                                   | Ø4x15mm Wood Screws<br>X <b>14</b>    |
| 0        |                                                                                                                                                                                                                                                                                                                                                                                                                                                                                                                                                                                                                                                                                                                                                                                                                                                                                                                                                                                                                                                                                                                                                                                                                                                                                                                                                                                                                                                                                                                                                                                                                                                                                                                                                                                                                                                                                                                                                                                                                                                                                                                                | Ø10 x 40mm Wood Dowels<br>X <b>24</b> |
| S        |                                                                                                                                                                                                                                                                                                                                                                                                                                                                                                                                                                                                                                                                                                                                                                                                                                                                                                                                                                                                                                                                                                                                                                                                                                                                                                                                                                                                                                                                                                                                                                                                                                                                                                                                                                                                                                                                                                                                                                                                                                                                                                                                | Bracket<br>X <b>2</b>                 |
| V        | <u> </u>                                                                                                                                                                                                                                                                                                                                                                                                                                                                                                                                                                                                                                                                                                                                                                                                                                                                                                                                                                                                                                                                                                                                                                                                                                                                                                                                                                                                                                                                                                                                                                                                                                                                                                                                                                                                                                                                                                                                                                                                                                                                                                                       | Allen Wrench<br>X <b>1</b>            |
| W        | <b>====</b> 3                                                                                                                                                                                                                                                                                                                                                                                                                                                                                                                                                                                                                                                                                                                                                                                                                                                                                                                                                                                                                                                                                                                                                                                                                                                                                                                                                                                                                                                                                                                                                                                                                                                                                                                                                                                                                                                                                                                                                                                                                                                                                                                  | Straight Allen Wrench                 |
|          |                                                                                                                                                                                                                                                                                                                                                                                                                                                                                                                                                                                                                                                                                                                                                                                                                                                                                                                                                                                                                                                                                                                                                                                                                                                                                                                                                                                                                                                                                                                                                                                                                                                                                                                                                                                                                                                                                                                                                                                                                                                                                                                                |                                       |

## **PARTS** LIST

| B        |               | 1/4-20x90mm Bolts<br>X <b>16</b>      |
|----------|---------------|---------------------------------------|
| D        |               | 1/4-20x40mm Bolts<br>X <b>4</b>       |
| <b>3</b> |               | 1/4-20x35mm Bolts<br>X <b>3</b>       |
| G        | <b>1000</b>   | 1/4-20x20mm Bolts<br>X <b>4</b>       |
|          | <b>(40)</b>   | Barrel Nuts<br>X <b>16</b>            |
| K        | @mmmmm>       | Ø7x50mm Bolts<br>X <b>8</b>           |
| M        | <del>()</del> | Ø4x30mm Wood Screws<br>X <b>54</b>    |
| P        | <del></del>   | Ø4x15mm Wood Screws<br>X <b>14</b>    |
| 0        | 0             | Ø10 x 40mm Wood Dowels<br>X <b>24</b> |
| S        |               | Bracket X 2                           |
| <b>O</b> |               | Bracket<br>X <b>2</b>                 |
| 0        |               | T-Nuts<br>X <b>4</b>                  |
| V        |               | Allen Wrench<br>X <b>1</b>            |
| W        | <b>□</b>      | Straight Allen Wrench<br>X <b>1</b>   |