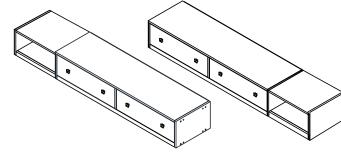

### **PARTS** LIST

Storage Unit x 1 **Bottom Panel** x 1 Top Panel x 1 Side Panel x 1 Back Panel x 1

OtherTools Required (Not Included)

- Phillips Screwdriver
- Flathead Screwdriver

**NOTE:** Cubby can be attached to either side of the Drawer Unit. Before proceeding with assembly, decide on which side you would like the cubby to be.