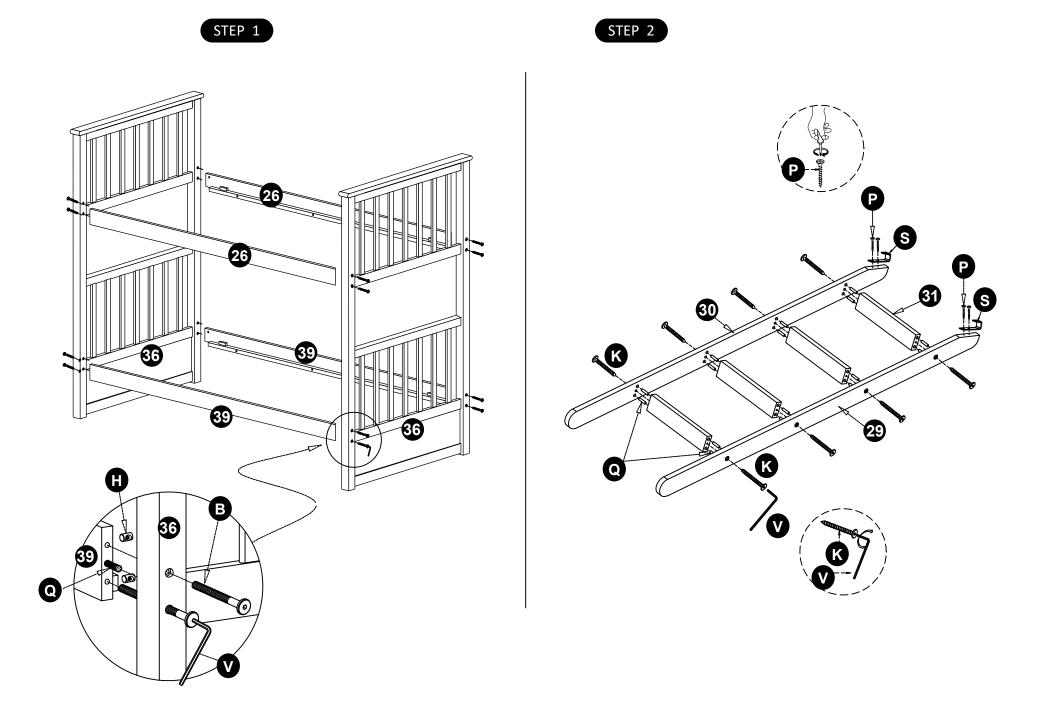

## **PARTS** LIST

| B        |                                                                                                                                                                                                                                                                                                                                                                                                                                                                                                                                                                                                                                                                                                                                                                                                                                                                                                                                                                                                                                                                                                                                                                                                                                                                                                                                                                                                                                                                                                                                                                                                                                                                                                                                                                                                                                                                                                                                                                                                                                                                                                                                | ½-20x90mm Bolts<br>X <b>16</b>        |
|----------|--------------------------------------------------------------------------------------------------------------------------------------------------------------------------------------------------------------------------------------------------------------------------------------------------------------------------------------------------------------------------------------------------------------------------------------------------------------------------------------------------------------------------------------------------------------------------------------------------------------------------------------------------------------------------------------------------------------------------------------------------------------------------------------------------------------------------------------------------------------------------------------------------------------------------------------------------------------------------------------------------------------------------------------------------------------------------------------------------------------------------------------------------------------------------------------------------------------------------------------------------------------------------------------------------------------------------------------------------------------------------------------------------------------------------------------------------------------------------------------------------------------------------------------------------------------------------------------------------------------------------------------------------------------------------------------------------------------------------------------------------------------------------------------------------------------------------------------------------------------------------------------------------------------------------------------------------------------------------------------------------------------------------------------------------------------------------------------------------------------------------------|---------------------------------------|
| <b>3</b> | <b>J</b>                                                                                                                                                                                                                                                                                                                                                                                                                                                                                                                                                                                                                                                                                                                                                                                                                                                                                                                                                                                                                                                                                                                                                                                                                                                                                                                                                                                                                                                                                                                                                                                                                                                                                                                                                                                                                                                                                                                                                                                                                                                                                                                       | Ø1/4-20x35mm Bolts<br>X <b>3</b>      |
| •        | <b>3</b>                                                                                                                                                                                                                                                                                                                                                                                                                                                                                                                                                                                                                                                                                                                                                                                                                                                                                                                                                                                                                                                                                                                                                                                                                                                                                                                                                                                                                                                                                                                                                                                                                                                                                                                                                                                                                                                                                                                                                                                                                                                                                                                       | Barrel Nuts<br>X <b>16</b>            |
| K        | Opposition of the second of th | Ø7x50mm Screws<br>X <b>8</b>          |
| M        | <del></del>                                                                                                                                                                                                                                                                                                                                                                                                                                                                                                                                                                                                                                                                                                                                                                                                                                                                                                                                                                                                                                                                                                                                                                                                                                                                                                                                                                                                                                                                                                                                                                                                                                                                                                                                                                                                                                                                                                                                                                                                                                                                                                                    | Ø4x30mm Wood Screws<br>X <b>54</b>    |
| P        | <del>D</del>                                                                                                                                                                                                                                                                                                                                                                                                                                                                                                                                                                                                                                                                                                                                                                                                                                                                                                                                                                                                                                                                                                                                                                                                                                                                                                                                                                                                                                                                                                                                                                                                                                                                                                                                                                                                                                                                                                                                                                                                                                                                                                                   | Ø4x15mm Wood Screws<br>X <b>14</b>    |
| 0        |                                                                                                                                                                                                                                                                                                                                                                                                                                                                                                                                                                                                                                                                                                                                                                                                                                                                                                                                                                                                                                                                                                                                                                                                                                                                                                                                                                                                                                                                                                                                                                                                                                                                                                                                                                                                                                                                                                                                                                                                                                                                                                                                | Ø10 x 40mm Wood Dowels<br>X <b>24</b> |
| S        |                                                                                                                                                                                                                                                                                                                                                                                                                                                                                                                                                                                                                                                                                                                                                                                                                                                                                                                                                                                                                                                                                                                                                                                                                                                                                                                                                                                                                                                                                                                                                                                                                                                                                                                                                                                                                                                                                                                                                                                                                                                                                                                                | Bracket<br>X <b>2</b>                 |
| V        | <u> </u>                                                                                                                                                                                                                                                                                                                                                                                                                                                                                                                                                                                                                                                                                                                                                                                                                                                                                                                                                                                                                                                                                                                                                                                                                                                                                                                                                                                                                                                                                                                                                                                                                                                                                                                                                                                                                                                                                                                                                                                                                                                                                                                       | Allen Wrench<br>X <b>1</b>            |
| W        | <b>====</b> 3                                                                                                                                                                                                                                                                                                                                                                                                                                                                                                                                                                                                                                                                                                                                                                                                                                                                                                                                                                                                                                                                                                                                                                                                                                                                                                                                                                                                                                                                                                                                                                                                                                                                                                                                                                                                                                                                                                                                                                                                                                                                                                                  | Straight Allen Wrench                 |
|          |                                                                                                                                                                                                                                                                                                                                                                                                                                                                                                                                                                                                                                                                                                                                                                                                                                                                                                                                                                                                                                                                                                                                                                                                                                                                                                                                                                                                                                                                                                                                                                                                                                                                                                                                                                                                                                                                                                                                                                                                                                                                                                                                |                                       |