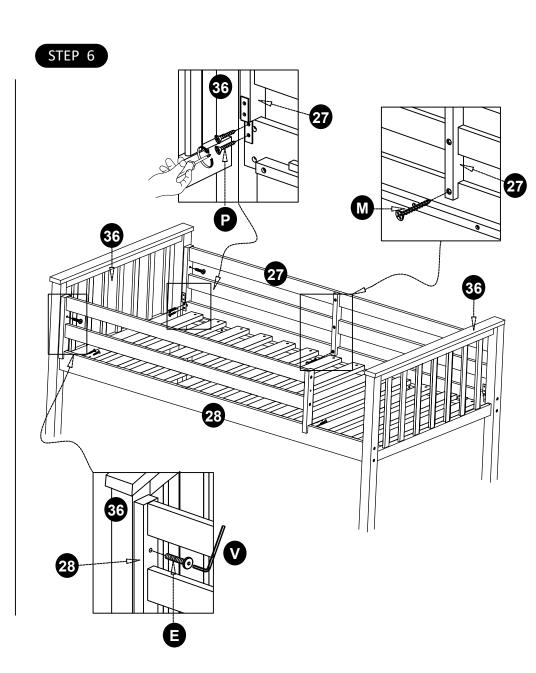

#### Action 2:

Open Boxes B, P, and xxxx 3x007 Follow step 6

#### Action 3:

Open Box 2191-3040 or 3050 Follow steps 7-10

for optional trundle unit instructions – see box 2184-33580 white for optional trundle unit instructions – see box 2184-34580 gray for optional storage unit instructions – see box 2311-33570 white for optional storage unit instructions – see box 2311-34570 gray