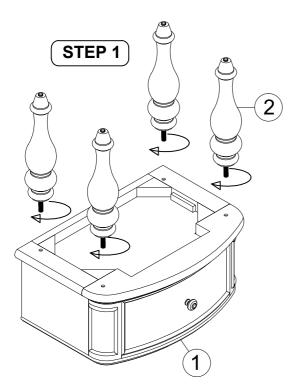

| PARTS LIST: |                |         |          | TOOLS REQUIRED (NOT PROVIDED) |                   |                                                                                                                                                                                                                                                                                                                                                                                                                                                                                                                                                                                                                                                                                                                                                                                                                                                                                                                                                                                                                                                                                                                                                                                                                                                                                                                                                                                                                                                                                                                                                                                                                                                                                                                                                                                                                                                                                                                                                                                                                                                                                                                             |  |          |
|-------------|----------------|---------|----------|-------------------------------|-------------------|-----------------------------------------------------------------------------------------------------------------------------------------------------------------------------------------------------------------------------------------------------------------------------------------------------------------------------------------------------------------------------------------------------------------------------------------------------------------------------------------------------------------------------------------------------------------------------------------------------------------------------------------------------------------------------------------------------------------------------------------------------------------------------------------------------------------------------------------------------------------------------------------------------------------------------------------------------------------------------------------------------------------------------------------------------------------------------------------------------------------------------------------------------------------------------------------------------------------------------------------------------------------------------------------------------------------------------------------------------------------------------------------------------------------------------------------------------------------------------------------------------------------------------------------------------------------------------------------------------------------------------------------------------------------------------------------------------------------------------------------------------------------------------------------------------------------------------------------------------------------------------------------------------------------------------------------------------------------------------------------------------------------------------------------------------------------------------------------------------------------------------|--|----------|
| No.         | Description    | Sketch  | Quantity |                               |                   |                                                                                                                                                                                                                                                                                                                                                                                                                                                                                                                                                                                                                                                                                                                                                                                                                                                                                                                                                                                                                                                                                                                                                                                                                                                                                                                                                                                                                                                                                                                                                                                                                                                                                                                                                                                                                                                                                                                                                                                                                                                                                                                             |  |          |
| 1           | Leg Nightstand |         | 1 Pc     | PHILLIPS SCREWDRIVER          |                   |                                                                                                                                                                                                                                                                                                                                                                                                                                                                                                                                                                                                                                                                                                                                                                                                                                                                                                                                                                                                                                                                                                                                                                                                                                                                                                                                                                                                                                                                                                                                                                                                                                                                                                                                                                                                                                                                                                                                                                                                                                                                                                                             |  |          |
|             |                |         |          | HARDWARE LIST:                |                   |                                                                                                                                                                                                                                                                                                                                                                                                                                                                                                                                                                                                                                                                                                                                                                                                                                                                                                                                                                                                                                                                                                                                                                                                                                                                                                                                                                                                                                                                                                                                                                                                                                                                                                                                                                                                                                                                                                                                                                                                                                                                                                                             |  |          |
|             |                |         |          | No.                           | Description       | Sketch                                                                                                                                                                                                                                                                                                                                                                                                                                                                                                                                                                                                                                                                                                                                                                                                                                                                                                                                                                                                                                                                                                                                                                                                                                                                                                                                                                                                                                                                                                                                                                                                                                                                                                                                                                                                                                                                                                                                                                                                                                                                                                                      |  | Quantity |
| 2           | Leg            | -))>>>> | 4 Pcs    | Α                             | Tipping Restraint | A statement of the s |  | 1 Set    |
|             |                |         |          |                               | 11 0 1111         | 7                                                                                                                                                                                                                                                                                                                                                                                                                                                                                                                                                                                                                                                                                                                                                                                                                                                                                                                                                                                                                                                                                                                                                                                                                                                                                                                                                                                                                                                                                                                                                                                                                                                                                                                                                                                                                                                                                                                                                                                                                                                                                                                           |  |          |