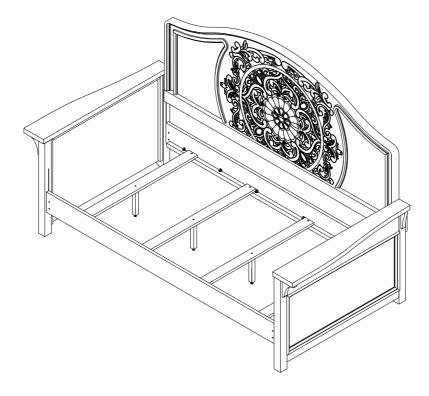

| PART LIST                     |         |                   |       |  |  |
|-------------------------------|---------|-------------------|-------|--|--|
| No.                           | Drawing | Descriptions      | Qty.  |  |  |
| А                             |         | 3/3 Day bed ends) | 2 PCS |  |  |
| В                             |         | 3/3 Day bed back  | 1 PC  |  |  |
| С                             |         | Wood Block        | 2 PCS |  |  |
| D                             | Ŵ       | Side Rails        | 2 PCS |  |  |
| E                             |         | Slats             | 4 PCS |  |  |
| F                             | Û       | Support legs      | 4 PCS |  |  |
| G                             |         | 3/3 Slat Roll     | 1 SET |  |  |
| TOOLS REQUIRED (NOT PROVIDED) |         |                   |       |  |  |
| ()) PHILLIPS SCREWDRIVER      |         |                   |       |  |  |

PAGE 2 OF 4