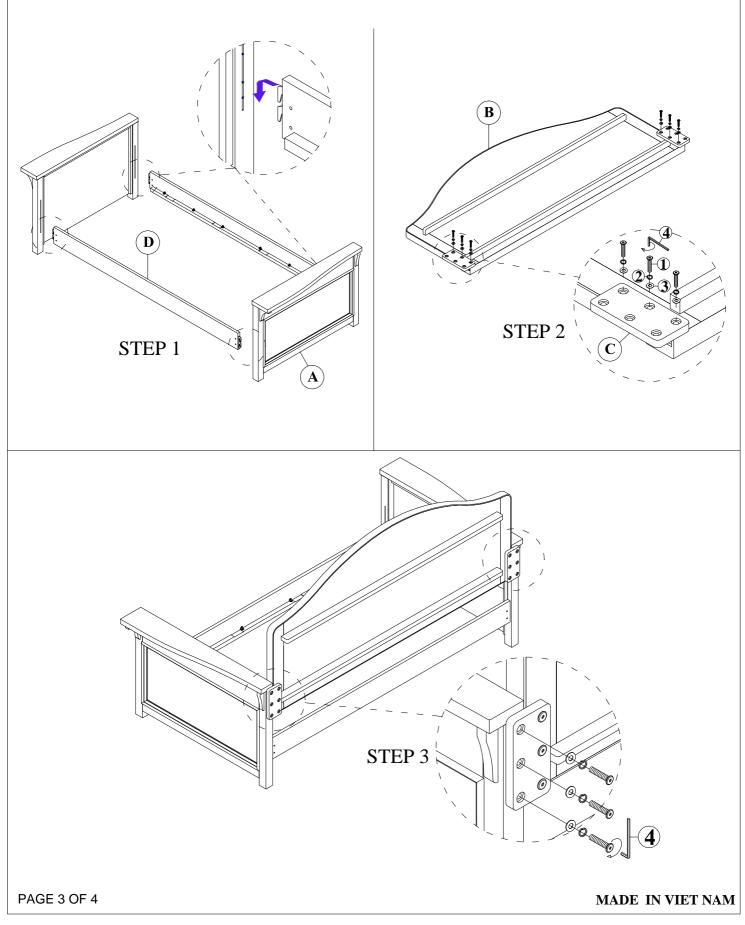

## ASSEMBLY INSTRUCTIONS ITEM NO: 195-S318-750 / 751 DESCRIPTION: 3/3 DAY BED FLORENCE

| НА                           | HARDWARE LIST (For 195-S318-751 Day bed back) |                    |                |        |  |  |
|------------------------------|-----------------------------------------------|--------------------|----------------|--------|--|--|
| No.                          | Drawing                                       | Descriptions       | Size           | Qty.   |  |  |
| 1                            | 0                                             | Bolt               | 5/16" x 1*3/8" | 12 PCS |  |  |
| 2                            | Ø                                             | Lock washer        | 5/16"          | 12 PCS |  |  |
| 3                            | 0                                             | Flat washer        | 5/16" x 19mm   | 12 PCS |  |  |
| 4                            | لے                                            | Allen Key          | M4             | 1 PC   |  |  |
| 5                            |                                               | Straight Allen Key | M4 x 100mm     | 1 PC   |  |  |
| 6                            | (gennen)                                      | Screw              | M4 x 25mm      | 8 PCS  |  |  |
| HARDWARE LIST (For SLATR-33) |                                               |                    |                |        |  |  |
| No.                          | Drawing                                       | Descriptions       | Size           | Qty.   |  |  |
| 6                            | <b>@</b>                                      | Screw              | M4 x 25 mm     | 26 PCS |  |  |

| PART LIST                     |         |                   |       |  |  |
|-------------------------------|---------|-------------------|-------|--|--|
| No.                           | Drawing | Descriptions      | Qty.  |  |  |
| А                             |         | 3/3 Day bed ends) | 2 PCS |  |  |
| В                             |         | 3/3 Day bed back  | 1 PC  |  |  |
| С                             |         | Wood Block        | 2 PCS |  |  |
| D                             | Ŵ       | Side Rails        | 2 PCS |  |  |
| E                             |         | Slats             | 4 PCS |  |  |
| F                             | Û       | Support legs      | 4 PCS |  |  |
| G                             |         | 3/3 Slat Roll     | 1 SET |  |  |
| TOOLS REQUIRED (NOT PROVIDED) |         |                   |       |  |  |
| ()) PHILLIPS SCREWDRIVER      |         |                   |       |  |  |