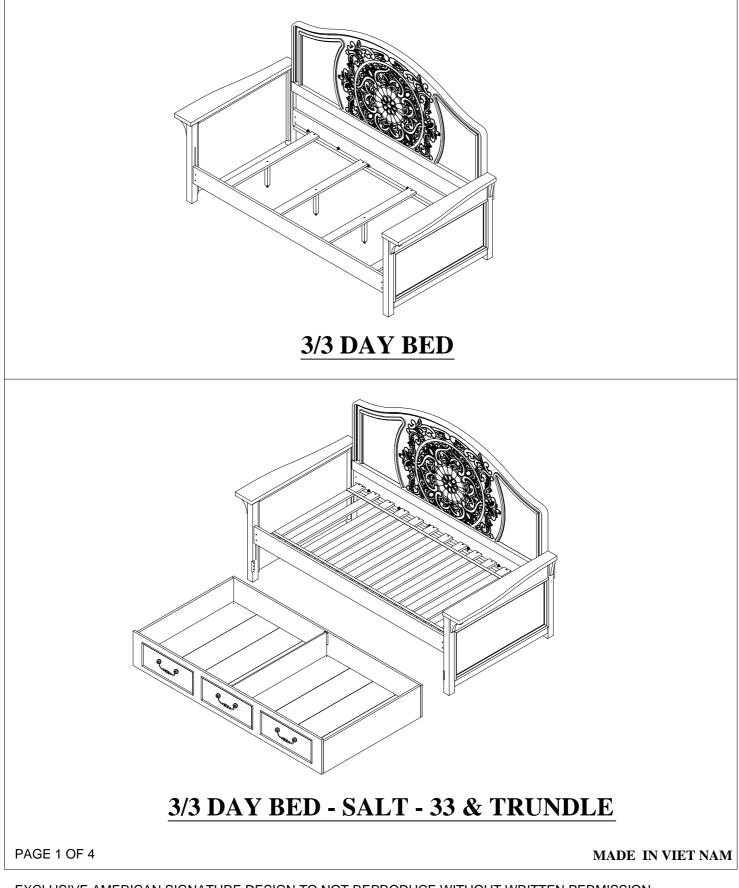

### ASSEMBLY INSTRUCTIONS ITEM NO: 195-S318-750 / 751 DESCRIPTION: 3/3 DAY BED FLORENCE

Thank you for purchasing this quality product. Be sure to check all packing material carefully for small parts that may have come loose inside the carton during shipment.

## ASSEMBLY INSTRUCTIONS ITEM NO: 195-S318-750 / 751 DESCRIPTION: 3/3 DAY BED FLORENCE

EXCLUSIVE AMERICAN SIGNATURE DESIGN TO NOT REPRODUCE WITHOUT WRITTEN PERMISSION

EXCLUSIVE AMERICAN SIGNATURE DESIGN TO NOT REPRODUCE WITHOUT WRITTEN PERMISSION