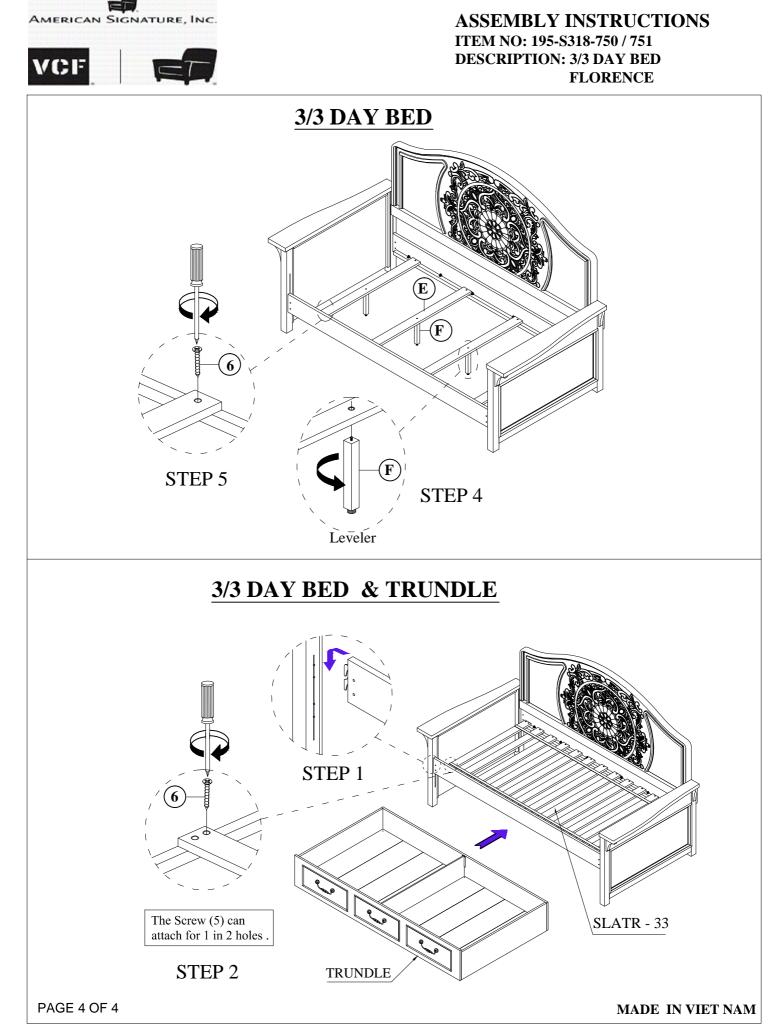

## ASSEMBLY INSTRUCTIONS ITEM NO: 195-S318-750 / 751 DESCRIPTION: 3/3 DAY BED FLORENCE

| НА                           | HARDWARE LIST (For 195-S318-751 Day bed back) |                    |                |        |  |  |
|------------------------------|-----------------------------------------------|--------------------|----------------|--------|--|--|
| No.                          | Drawing                                       | Descriptions       | Size           | Qty.   |  |  |
| 1                            | 0                                             | Bolt               | 5/16" x 1*3/8" | 12 PCS |  |  |
| 2                            | Ø                                             | Lock washer        | 5/16"          | 12 PCS |  |  |
| 3                            | 0                                             | Flat washer        | 5/16" x 19mm   | 12 PCS |  |  |
| 4                            | لے                                            | Allen Key          | M4             | 1 PC   |  |  |
| 5                            |                                               | Straight Allen Key | M4 x 100mm     | 1 PC   |  |  |
| 6                            | (gennen)                                      | Screw              | M4 x 25mm      | 8 PCS  |  |  |
| HARDWARE LIST (For SLATR-33) |                                               |                    |                |        |  |  |
| No.                          | Drawing                                       | Descriptions       | Size           | Qty.   |  |  |
| 6                            | <b>@</b>                                      | Screw              | M4 x 25 mm     | 26 PCS |  |  |

| PART LIST                     |         |                   |       |  |  |
|-------------------------------|---------|-------------------|-------|--|--|
| No.                           | Drawing | Descriptions      | Qty.  |  |  |
| А                             |         | 3/3 Day bed ends) | 2 PCS |  |  |
| В                             |         | 3/3 Day bed back  | 1 PC  |  |  |
| С                             |         | Wood Block        | 2 PCS |  |  |
| D                             | Ŵ       | Side Rails        | 2 PCS |  |  |
| E                             |         | Slats             | 4 PCS |  |  |
| F                             | Û       | Support legs      | 4 PCS |  |  |
| G                             |         | 3/3 Slat Roll     | 1 SET |  |  |
| TOOLS REQUIRED (NOT PROVIDED) |         |                   |       |  |  |
| ()) PHILLIPS SCREWDRIVER      |         |                   |       |  |  |