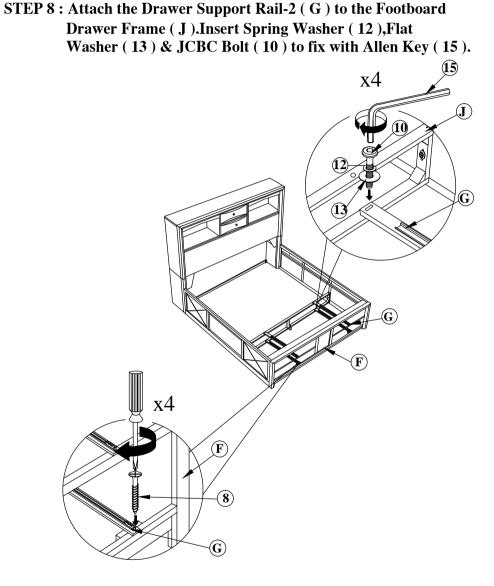

STEP 9: Attach the Drawer Support Rail (G) to the Footboard (F) using CSK Screw (8) and tighten with Screw Driver.(Not Included)

STEP 11 : Attach Drawer Support Rail-1 ( L ) to the Side Rail ( H ) using Csk Screw ( 8 ) and tighten with Screw Driver. ( Not Included )