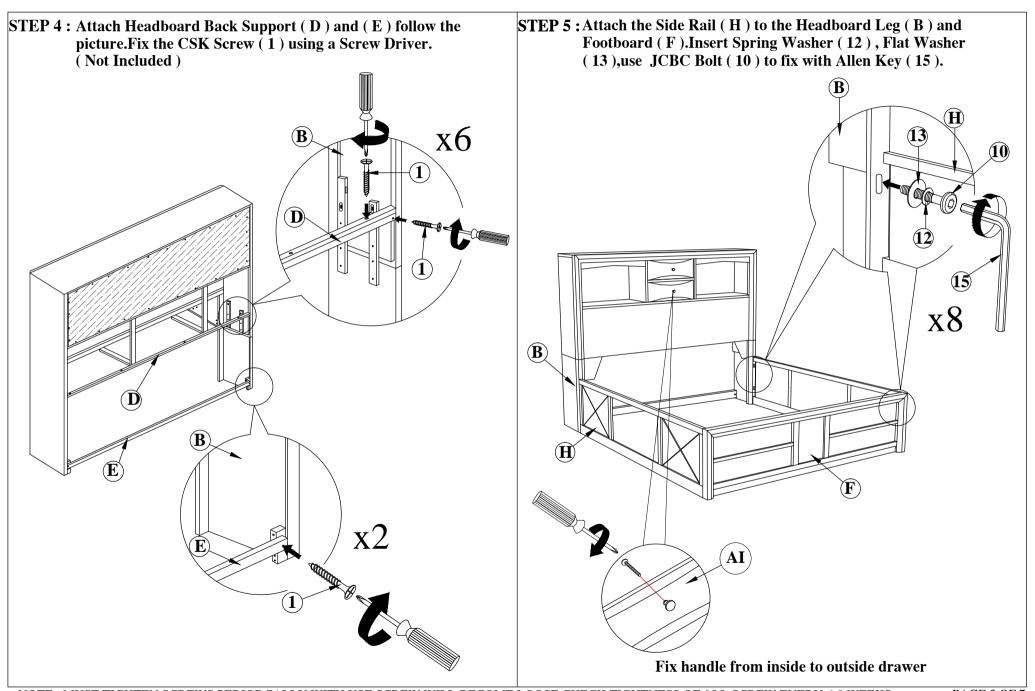

STEP 3 : Attached and tighten the Triangle Support Panel ( C ) to the Headboard and fix the Panhead Screw ( 2 ) using Screw Driver.( Not Included )

STEP 7: Attach Support Leg 3 (O) to the Footboard
Drawer Frame (J).Insert Spring Washer (12),
Flat Washer (13) & JCBC Bolt (10) to fix
with Allen Key (15).

STEP 9: Attach the Drawer Support Rail (G) to the Footboard (F) using CSK Screw (8) and tighten with Screw Driver.(Not Included)

STEP 11 : Attach Drawer Support Rail-1 ( L ) to the Side Rail ( H ) using Csk Screw ( 8 ) and tighten with Screw Driver. ( Not Included )