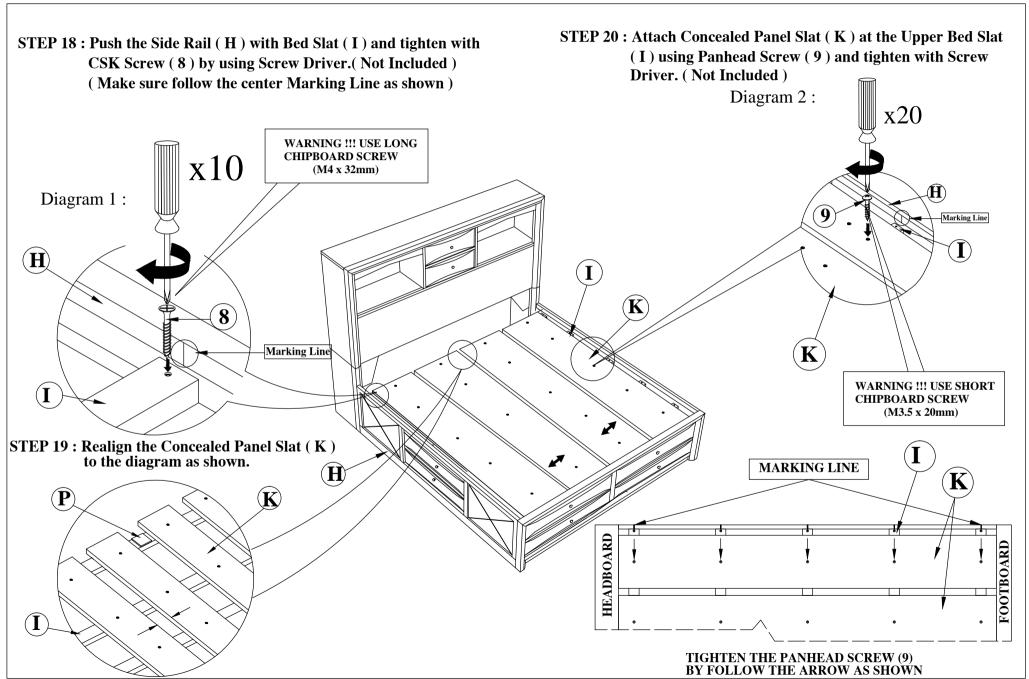

lat Washer (6),use JCBC Bolt (4) to fix with Allen Key (7).

STEP 3 : Attached and tighten the Triangle Support Panel ( C ) to the Headboard and fix the Panhead Screw ( 2 ) using Screw Driver.( Not Included )







STEP 7: Attach Support Leg 3 (O) to the Footboard
Drawer Frame (J).Insert Spring Washer (12),
Flat Washer (13) & JCBC Bolt (10) to fix
with Allen Key (15).



STEP 9: Attach the Drawer Support Rail (G) to the Footboard (F) using CSK Screw (8) and tighten with Screw Driver.(Not Included)



STEP 11 : Attach Drawer Support Rail-1 ( L ) to the Side Rail ( H ) using Csk Screw ( 8 ) and tighten with Screw Driver. ( Not Included )



STEP 13 : Attach Z-Bracket (14) to the Bed Slat
Support (M) and Support Leg 2 (N).Use
Panhead Screw (9) and tighten with screw driver (not included)





NOTE: MUST TIGHTEN SCREWS PERIODCALLY WITH USE SCREW WILL BECOME LOOSE CHECK TIGHTNESS OF ALL SCREW EVERY 6-8 WEEKS.