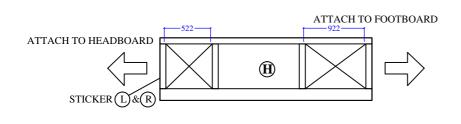

STEP 9: Attach the Drawer Support Rail (G) to the Footboard (F) using CSK Screw (8) and tighten with Screw Driver.(Not Included)

STEP 11 : Attach Drawer Support Rail-1 ( L ) to the Side Rail ( H ) using Csk Screw ( 8 ) and tighten with Screw Driver. ( Not Included )