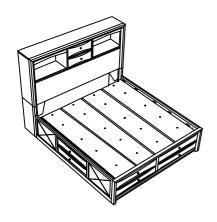

ITEM NO: EM770FHB/EM770FFB/EM770FR/EM770FDB EM970FHB/EM970FFB/EM970FR/EM970FDB DESCRIPTION:BRADEN FULL BOOKCASE STORAGE BED

Thank you for purchasing this quality product. Be sure to check all packing material carefully for small