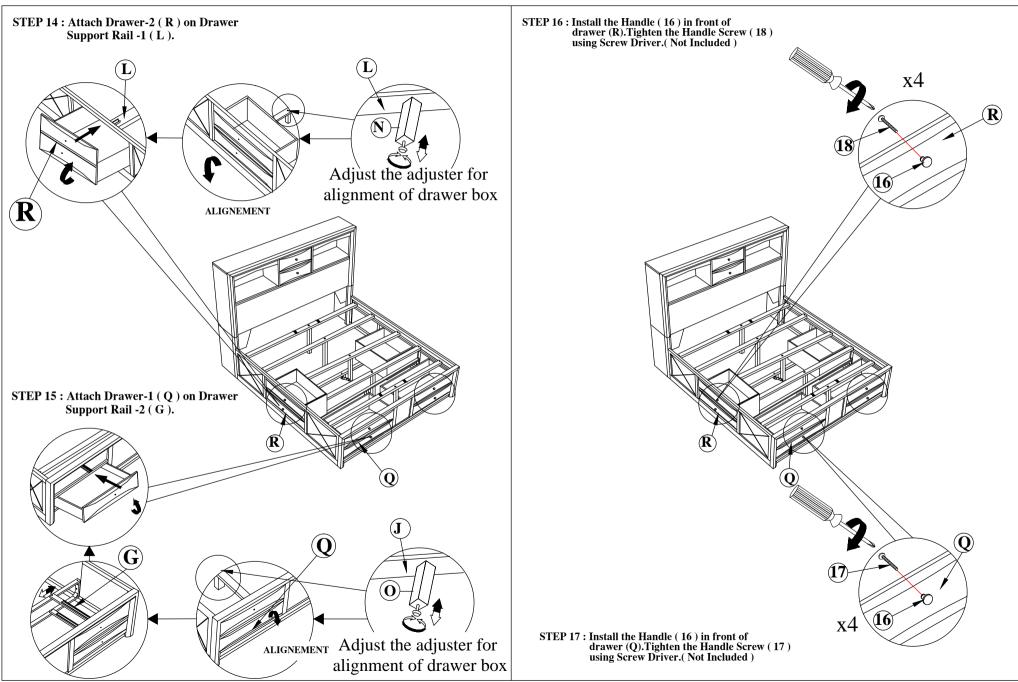

Flat Washer (6),use JCBC Bolt (4) to fix with Allen Key (7).

STEP 3 : Attached and tighten the Triangle Support Panel ( C ) to the Headboard and fix the Panhead Screw ( 2 ) using Screw Driver.( Not Included )







STEP 7: Attach Support Leg 3 (O) to the Footboard
Drawer Frame (J).Insert Spring Washer (12),
Flat Washer (13) & JCBC Bolt (10) to fix
with Allen Key (15).



STEP 9: Attach the Drawer Support Rail (G) to the Footboard (F) using CSK Screw (8) and tighten with Screw Driver.(Not Included)



STEP 11 : Attach Drawer Support Rail-1 ( L ) to the Side Rail ( H ) using Csk Screw ( 8 ) and tighten with Screw Driver. ( Not Included )



STEP 13 : Attach Z-Bracket (14) to the Bed Slat
Support (M) and Support Leg 2 (N).Use
Panhead Screw (9) and tighten with screw driver (not included)





NOTE: MUST TIGHTEN SCREWS PERIODCALLY WITH USE SCREW WILL BECOME LOOSE CHECK TIGHTNESS OF ALL SCREW EVERY 6-8 WEEKS.