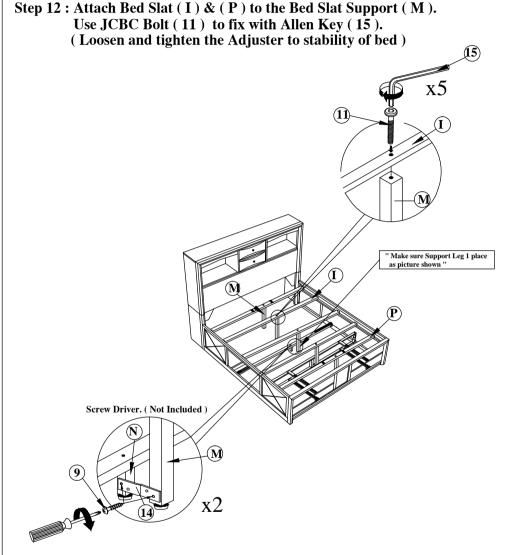

STEP 13 : Attach Z-Bracket (14) to the Bed Slat
Support (M) and Support Leg 2 (N).Use
Panhead Screw (9) and tighten with screw driver (not included)

NOTE: MUST TIGHTEN SCREWS PERIODCALLY WITH USE SCREW WILL BECOME LOOSE CHECK TIGHTNESS OF ALL SCREW EVERY 6-8 WEEKS.