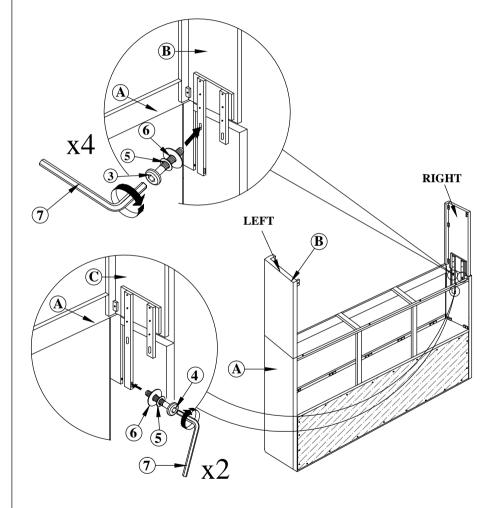

MADE IN MALAYSIA

STEP 1: Attached and tighten the Headboard Leg L/R (B) to the Headboard (A).Insert Spring Washer (5) Flat Washer (6),use JCBC Bolt (3) to fix with Allen Key (7).

STEP 2 : Attached and tighten the Headboard Leg L/R (B) to the Headboard (A).Insert Spring Washer (5) Flat Washer (6),use JCBC Bolt (4) to fix with Allen Key (7).