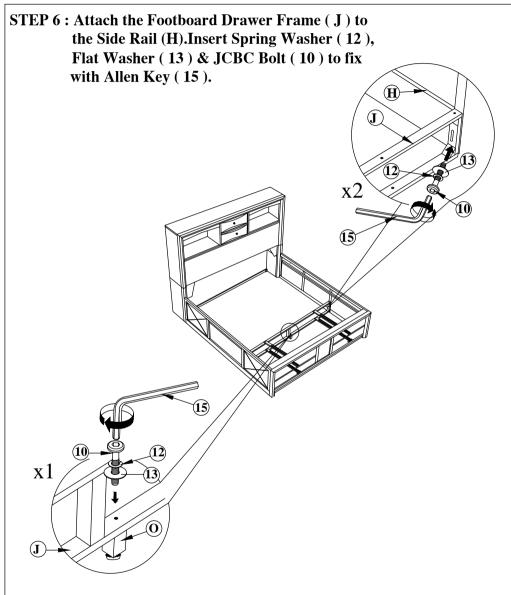

STEP 3 : Attached and tighten the Triangle Support Panel ( C ) to the Headboard and fix the Panhead Screw ( 2 ) using Screw Driver.( Not Included )

STEP 7: Attach Support Leg 3 (O) to the Footboard
Drawer Frame (J).Insert Spring Washer (12),
Flat Washer (13) & JCBC Bolt (10) to fix
with Allen Key (15).