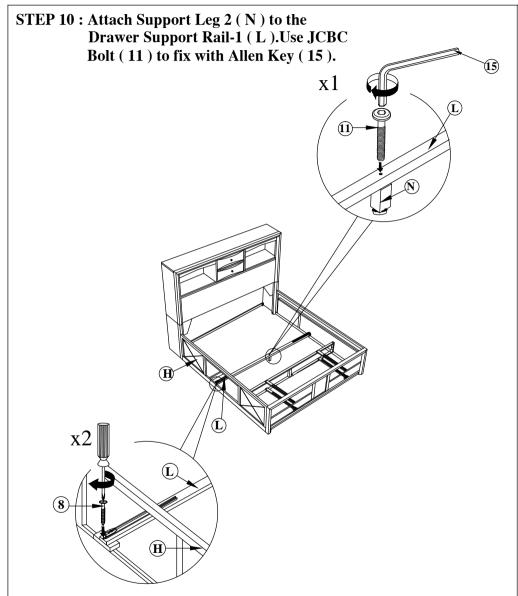

STEP 9: Attach the Drawer Support Rail (G) to the Footboard (F) using CSK Screw (8) and tighten with Screw Driver.(Not Included)

STEP 11 : Attach Drawer Support Rail-1 ( L ) to the Side Rail ( H ) using Csk Screw ( 8 ) and tighten with Screw Driver. ( Not Included )