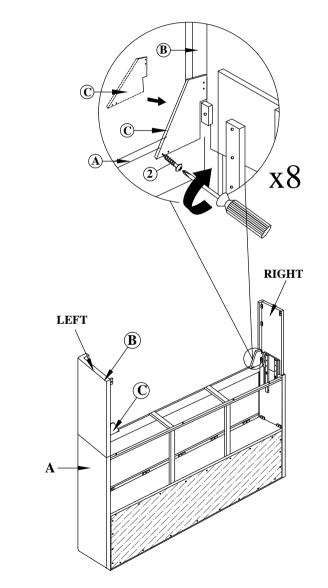

MADE IN MALAYSIA

STEP 1: Attached and tighten the Headboard Leg L/R (B) to the Headboard (A).Insert Spring Washer (5) Flat Washer (6),use JCBC Bolt (3) to fix with Allen Key (7).

STEP 2 : Attached and tighten the Headboard Leg L/R (B) to the Headboard (A).Insert Spring Washer (5) Flat Washer (6),use JCBC Bolt (4) to fix with Allen Key (7).

STEP 3 : Attached and tighten the Triangle Support Panel ( C ) to the Headboard and fix the Panhead Screw ( 2 ) using Screw Driver.( Not Included )

STEP 7: Attach Support Leg 3 (O) to the Footboard
Drawer Frame (J).Insert Spring Washer (12),
Flat Washer (13) & JCBC Bolt (10) to fix
with Allen Key (15).