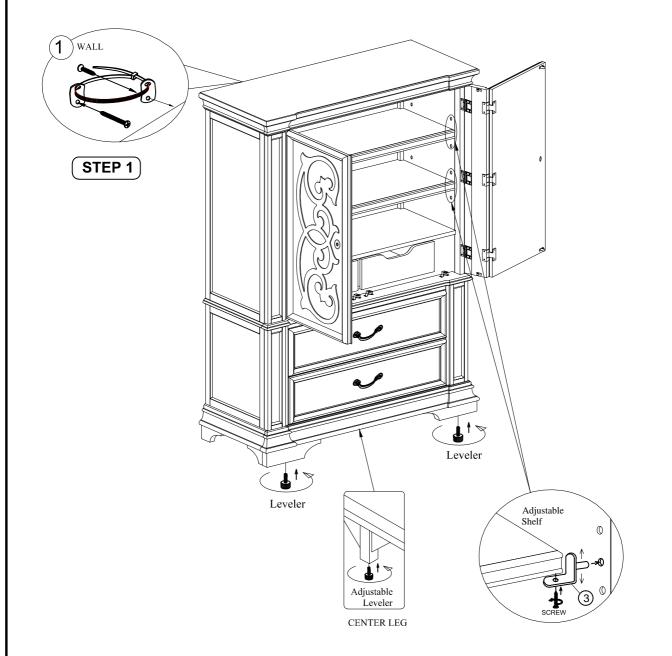

## **ASSEMBLY INSTRUCTIONS**

ITEM NO: A634-BR42 DESCRIPTION: DOOR CHEST

HON: DOOR CHEST

CHATELET ANTIQUE TAUPE

Thank you for purchasing this quality product. Be sure to check all packing material carefully for small parts that may have come loose inside the carton during shipment.

| PARTS LIST: |                   |        |          |
|-------------|-------------------|--------|----------|
| No.         | Description       | Sketch | Quantity |
| 1           | Tipping Restraint | 0      | 2 Set    |
| 2           | Leveler           | Ŧ      | 2 Pcs    |
| 3           | Shelf Pin         | J      | 8 Set    |

PAGE 1 OF 2

MADE IN VIET NAM

**ASSEMBLY INSTRUCTIONS** 

ITEM NO: **A634-BR42** 

**DESCRIPTION: DOOR CHEST** 

CHATELET ANTIQUE TAUPE

DRAWER REMOVAL GUIDANCE

PAGE 2 OF 2