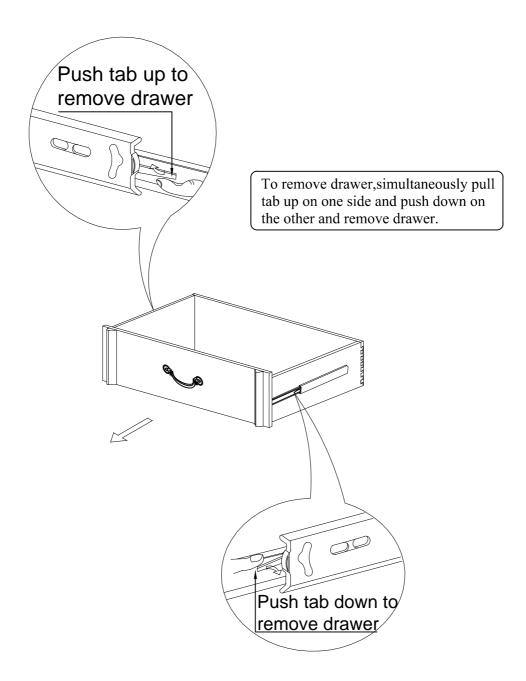

PAGE 1 OF 2

MADE IN VIET NAM

**ASSEMBLY INSTRUCTIONS** 

ITEM NO: **A634-BR42** 

**DESCRIPTION: DOOR CHEST** 

CHATELET ANTIQUE TAUPE

DRAWER REMOVAL GUIDANCE

PAGE 2 OF 2