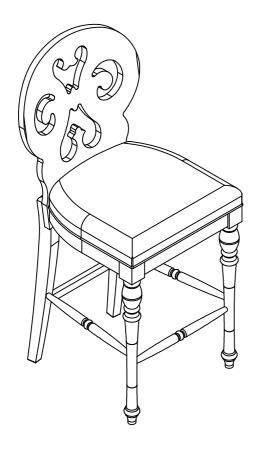

| PARTS LIST: |                   |        |          |  |  |  |
|-------------|-------------------|--------|----------|--|--|--|
| No.         | Description       | Sketch | Quantity |  |  |  |
| A           | Chair Back        |        | 1 pc     |  |  |  |
| В           | Seat              |        | 1 pc     |  |  |  |
| С           | Front Leg         |        | 2 pcs    |  |  |  |
| D           | LSF/RSF Stretcher |        | 2 pcs    |  |  |  |
| Е           | Front Stretcher   |        | 1 pc     |  |  |  |