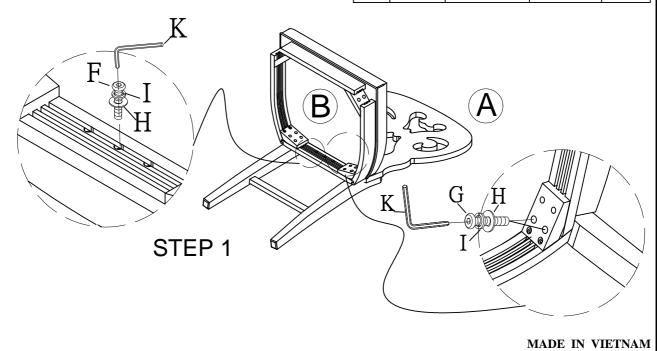

| HAR | HARDWARE LIST: |                    |                     |          |  |  |  |
|-----|----------------|--------------------|---------------------|----------|--|--|--|
| No. | Description    | Sketch             | Size                | Quantity |  |  |  |
| F   | Bolt           | 0                  | Ø5/16"L 44mm        | 7 pcs    |  |  |  |
| G   | Bolt           |                    | Ø5/16"L 76mm        | 4 pcs    |  |  |  |
| Н   | Flat washer    | 0                  | Ø5/16"X19mm<br>X2mm | 11 pcs   |  |  |  |
| I   | Spring washer  |                    | Ø5/16"X12mm<br>X2mm | 11 pcs   |  |  |  |
| J   | Wood Crew      | <i>()111111111</i> | 8X38mm              | 6 pcs    |  |  |  |
| K   | Allen wrench   |                    | 4mm                 | 1 pc     |  |  |  |
| L   | Allen wrench   |                    | 4mm                 | 1 pc     |  |  |  |

## SEMBLY INSTRUCTIONS

EM NO: DVC100 SGC-3PACK/DVC100 SGC CHARLESTON WHITE DVC200 SGC-3PACK/DVC200 SGC CHARLESTON GRAY DVC300 SGC-3PACK/DVC300 SGC CHARLESTON TOBCC SCROLL BACK CNTR STOOL

SCROLL BACK CNTR STOOL Thank you for purchasing this quality product. Be sure to check all packing material carefully for small parts that may have come loose inside the carton during shipment. - H STEP 2 **Bottom View Bottom View STEP 3** 