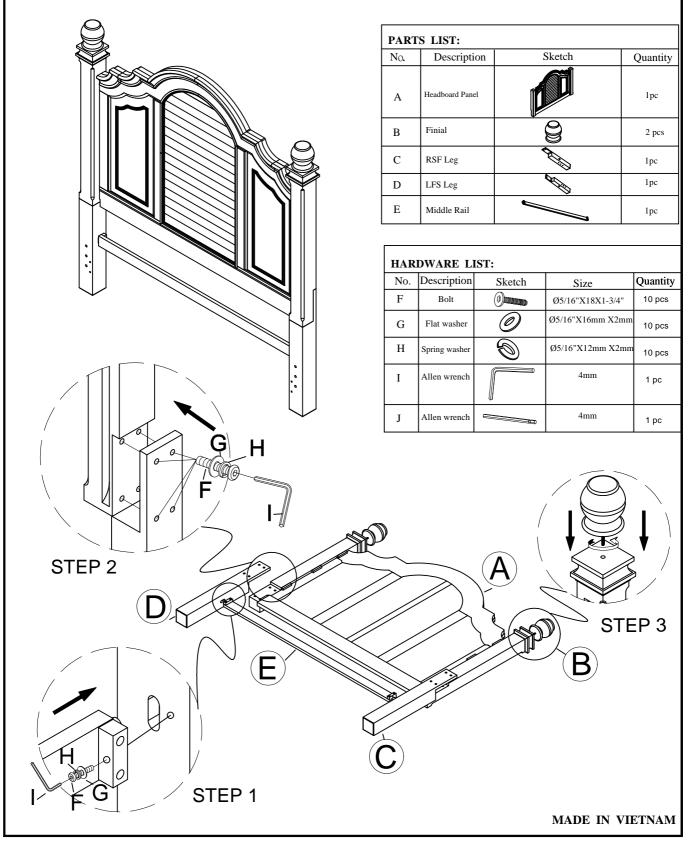

## ASSEMBLY INSTRUCTIONS ITEM NO: BVC100 5PSTH/BVC100 6PSTH CHARLESTON WHITE BVC200 5PSTH/BVC200 6PSTH CHARLESTON GRAY BVC300 5PSTH/BVC300 6PSTH CHARLESTON TOBCC QUEEN POST HB / KING POST HB

Thank you for purchasing this quality product. Be sure to check all packing material carefully for small parts that may have come loose inside the carton during shipment.

EXCLUSIVE AMERICAN SIGNATURE DESIGN-DO NOT REPRODUCE WITHOUT WRITTEN PERMISSION