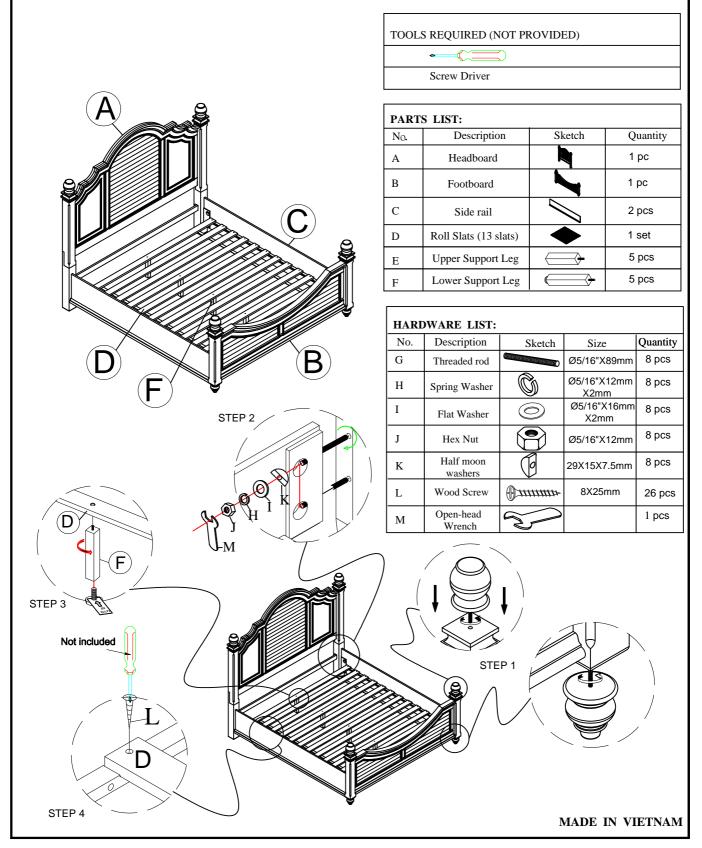

## ASSEMBLY INSTRUCTIONS

## ITEM NO: BVC100 5PSTH/BVC100 5PSTF/BVC100 56SR CHARLESTON WHITE<br/>BVC200 5PSTH/BVC200 5PSTF/BVC200 56SR CHARLESTON GRAY<br/>BVC300 5PSTH/BVC300 5PSTF/BVC300 56SR CHARLESTON TOBCC<br/>QUEEN POST HB<br/>QUEEN POST FB W/SLT<br/>Q/K 14" PANEL RAIL

Thank you for purchasing this quality product. Be sure to check all packing material carefully for small parts that may have come loose inside the carton during shipment.

EXCLUSIVE AMERICAN SIGNATURE DESIGN-DO NOT REPRODUCE WITHOUT WRITTEN PERMISSION