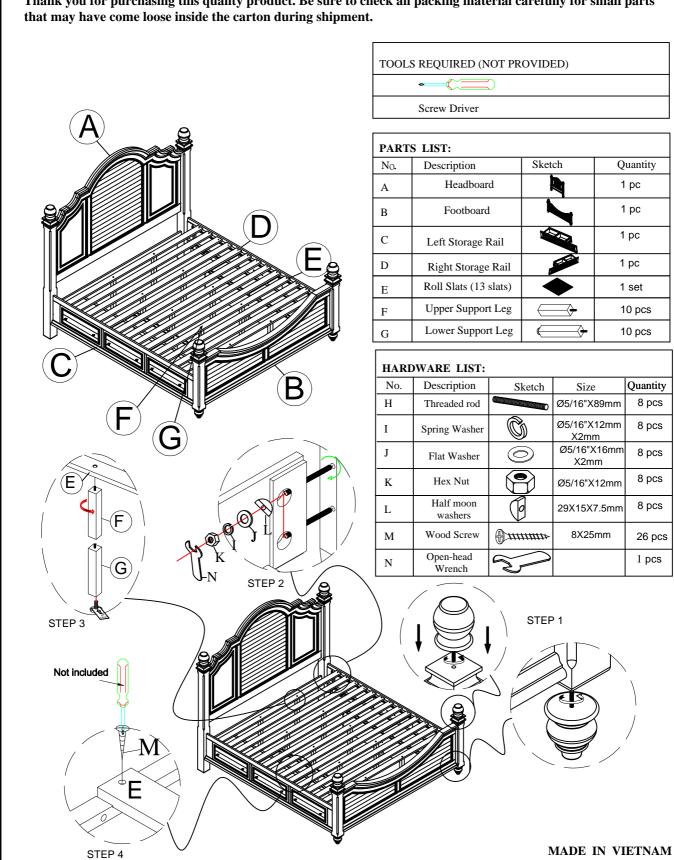

## **ASSEMBLY INSTRUCTIONS**

ITEM NO: BVC100 6PSTH/BVC100 6PSTF/BVC100 56LSSR/BVC100 56RSSR CHARLESTON WHITE

KING POST HB/KING POST FB W/SLT

Thank you for purchasing this quality product. Be sure to check all packing material carefully for small parts