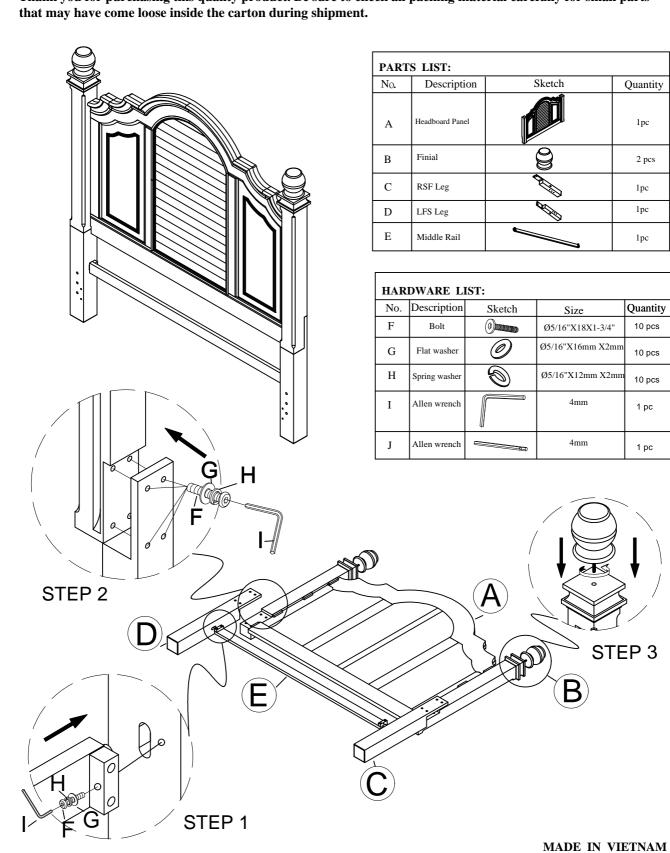

## **ASSEMBLY INSTRUCTIONS**

ITEM NO: BVC100 5PSTH/BVC100 6PSTH CHARLESTON WHITE BVC200 5PSTH/BVC200 6PSTH CHARLESTON GRAY BVC300 5PSTH/BVC300 6PSTH CHARLESTON TOBCC

QUEEN POST HB / KING POST HB

Thank you for purchasing this quality product. Be sure to check all packing material carefully for small parts that may have come loose inside the carton during shipment.