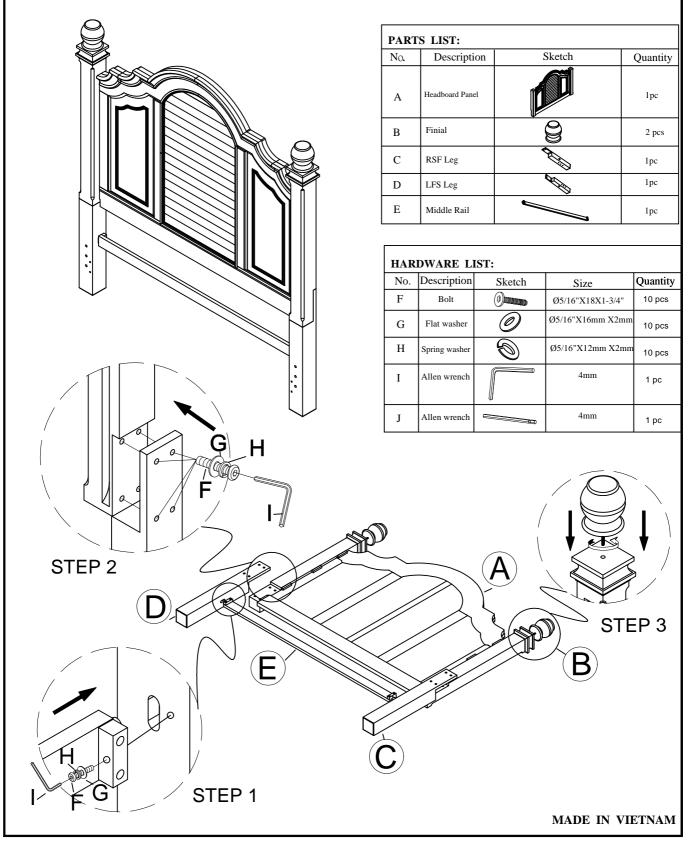

## ASSEMBLY INSTRUCTIONS ITEM NO: BVC100 5PSTH/BVC100 6PSTH CHARLESTON WHITE BVC200 5PSTH/BVC200 6PSTH CHARLESTON GRAY BVC300 5PSTH/BVC300 6PSTH CHARLESTON TOBCC QUEEN POST HB / KING POST HB

Thank you for purchasing this quality product. Be sure to check all packing material carefully for small parts that may have come loose inside the carton during shipment.

Thank you for purchasing this quality product. Be sure to check all packing material carefully for small parts that may have come loose inside the carton during shipment.

EXCLUSIVE AMERICAN SIGNATURE DESIGN-DO NOT REPRODUCE WITHOUT WRITTEN PERMISSION