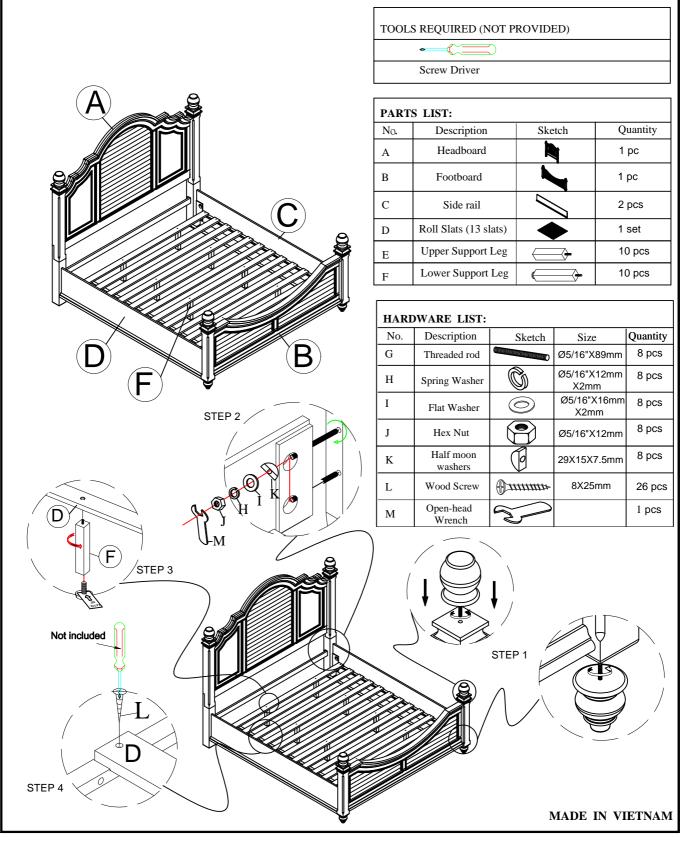

## ITEM NO:BVC100 6PSTH/BVC100 6PSTF/BVC100 56SR CHARLESTON WHITE BVC200 6PSTH/BVC200 6PSTF/BVC200 56SR CHARLESTON GRAY BVC300 6PSTH/BVC300 6PSTF/BVC300 56SR CHARLESTON TOBCC KING POST HB KING POST FB W/SLT Q/K 14" PANEL RAIL

Thank you for purchasing this quality product. Be sure to check all packing material carefully for small parts that may have come loose inside the carton during shipment.

EXCLUSIVE AMERICAN SIGNATURE DESIGN-DO NOT REPRODUCE WITHOUT WRITTEN PERMISSION