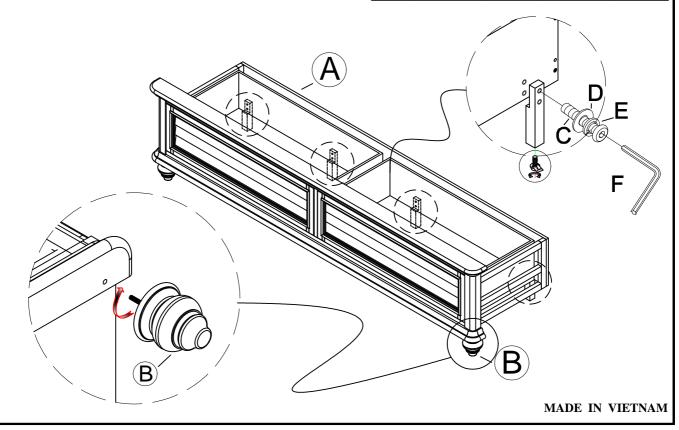

| PART | PARTS LIST:       |        |          |  |  |  |  |
|------|-------------------|--------|----------|--|--|--|--|
| No.  | Description       | Sketch | Quantity |  |  |  |  |
| A    | Storage Footboard |        | 1pc      |  |  |  |  |
| В    | Finial            |        | 2 pcs    |  |  |  |  |
| С    | Support Leg       |        | 4 pcs    |  |  |  |  |

| HARDWARE LIST: |               |        |                 |          |  |  |
|----------------|---------------|--------|-----------------|----------|--|--|
| No.            | Description   | Sketch | Size            | Quantity |  |  |
| С              | Bolt          | 0      | Ø5/16"L35       | 8 pcs    |  |  |
| D              | Flat washer   | 0      | Ø5/16"X16mmX2mm | 8 pcs    |  |  |
| Е              | Spring washer | 0      | Ø5/16"X12mmX2mm | 8 pcs    |  |  |
| F              | Allen wrench  |        | 4mm             | 1 pc     |  |  |
| G              | Allen wrench  |        | 4mm             | 1 pc     |  |  |