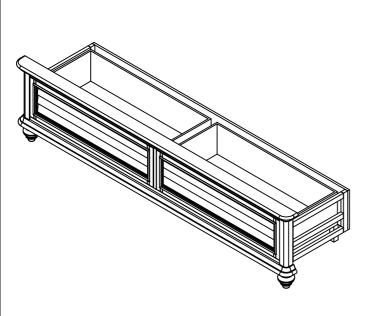

## **ASSEMBLY INSTRUCTIONS**

ITEM NO: BVC100 6SF CHARLESTON WHITE BVC200 6SF CHARLESTON GRAY BVC300 6SF CHARLESTON TOBCC

KING STORAGE FB W/SLT

Thank you for purchasing this quality product. Be sure to check all packing material carefully for small parts that may have come loose inside the carton during shipment.

| PART | PARTS LIST:       |        |          |  |  |  |  |
|------|-------------------|--------|----------|--|--|--|--|
| No.  | Description       | Sketch | Quantity |  |  |  |  |
| A    | Storage Footboard |        | 1pc      |  |  |  |  |
| В    | Finial            |        | 2 pcs    |  |  |  |  |
| С    | Support Leg       |        | 4 pcs    |  |  |  |  |