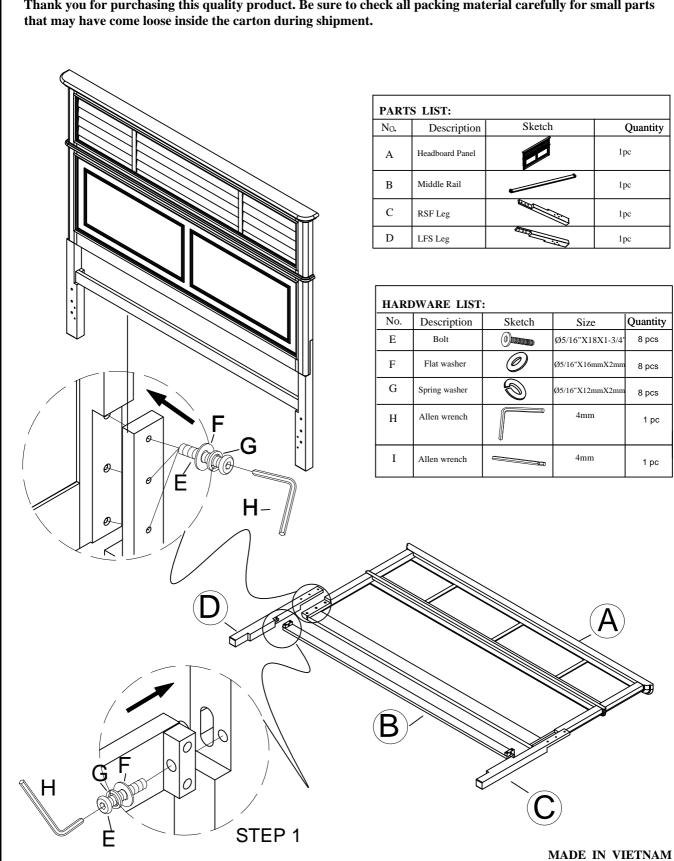

## **ASSEMBLY INSTRUCTIONS**

ITEM NO: BVC100 5PBH/BVC100 6PBH CHARLESTON WHITE BVC200 5PBH/BVC200 6PBH CHARLESTON GRAY BVC300 5PBH/BVC300 6PBH CHARLESTON TOBCC QUEEN PANEL HB / KING PANEL HB

Thank you for purchasing this quality product. Be sure to check all packing material carefully for small parts

| PART | PARTS LIST:       |        |          |  |  |  |  |
|------|-------------------|--------|----------|--|--|--|--|
| No.  | Description       | Sketch | Quantity |  |  |  |  |
| A    | Storage Footboard |        | 1pc      |  |  |  |  |
| В    | Finial            |        | 2 pcs    |  |  |  |  |
| С    | Support Leg       |        | 4 pcs    |  |  |  |  |

| HARDWARE LIST: |               |        |                 |          |  |  |
|----------------|---------------|--------|-----------------|----------|--|--|
| No.            | Description   | Sketch | Size            | Quantity |  |  |
| С              | Bolt          | 0      | Ø5/16"L35       | 8 pcs    |  |  |
| D              | Flat washer   | 0      | Ø5/16"X16mmX2mm | 8 pcs    |  |  |
| Е              | Spring washer | 0      | Ø5/16"X12mmX2mm | 8 pcs    |  |  |
| F              | Allen wrench  |        | 4mm             | 1 pc     |  |  |
| G              | Allen wrench  |        | 4mm             | 1 pc     |  |  |