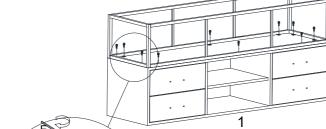

Note: 1.Straight Allen Key (F) is for use with a power drill. 2.Don't tighten all bolts until the end of Step 2.

SILL

**STEP 3** 

Loosen

Back

Tighten

Back