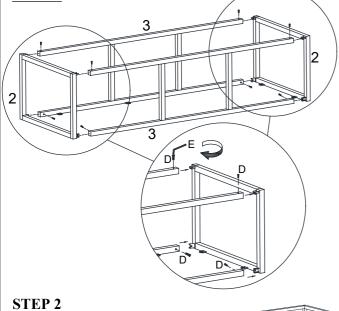

## STEP 1

**TOOL REQUIRED (NOT PROVIDED):** PHILLIPS SCREW DRIVER **PARTS LIST** No. Description Sketch Q'ty FEE 1 Cabinet 1 PC 2 Leg Frame 2 PCS 2 PCS 3 Front & Back Frame

Note: 1.Straight Allen Key (F) is for use with a power drill. 2.Don't tighten all bolts until the end of Step 2.

SILL

**STEP 3** 

Loosen

Back

Tighten

Back